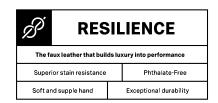

## **Moxie**

| Application      | Chair                                                                                                                                                                                                                                                                                                                                                                                                                                                                                                                                                                                                                                                                                                                                                                                                                                                                                                                                                                                                              |
|------------------|--------------------------------------------------------------------------------------------------------------------------------------------------------------------------------------------------------------------------------------------------------------------------------------------------------------------------------------------------------------------------------------------------------------------------------------------------------------------------------------------------------------------------------------------------------------------------------------------------------------------------------------------------------------------------------------------------------------------------------------------------------------------------------------------------------------------------------------------------------------------------------------------------------------------------------------------------------------------------------------------------------------------|
| Content          | 100% Vinyl                                                                                                                                                                                                                                                                                                                                                                                                                                                                                                                                                                                                                                                                                                                                                                                                                                                                                                                                                                                                         |
| Width            | 54"                                                                                                                                                                                                                                                                                                                                                                                                                                                                                                                                                                                                                                                                                                                                                                                                                                                                                                                                                                                                                |
| Weight           | 32 ounces per linear yard                                                                                                                                                                                                                                                                                                                                                                                                                                                                                                                                                                                                                                                                                                                                                                                                                                                                                                                                                                                          |
| Finish           | Resilience                                                                                                                                                                                                                                                                                                                                                                                                                                                                                                                                                                                                                                                                                                                                                                                                                                                                                                                                                                                                         |
| Abrasion         | 100,000 double rubs (W)                                                                                                                                                                                                                                                                                                                                                                                                                                                                                                                                                                                                                                                                                                                                                                                                                                                                                                                                                                                            |
| Flame Resistance | NFPA 260 (UFAC Class 1), California TB 117-2013 compliant                                                                                                                                                                                                                                                                                                                                                                                                                                                                                                                                                                                                                                                                                                                                                                                                                                                                                                                                                          |
| Maintenance      | <ul> <li>Regular cleaning and maintenance - Clean the soiled area with mild soap and water, then rinse with fresh water and wipe dry with a clean cloth.</li> <li>Food stains/oils - Wipe affected area with a soft cloth or soft bristle brush using a non-abrasive cleaner, for example Formula 409 or Fantastik. Rinse with fresh water and wipe dry.</li> <li>Difficult stains - Clean the soiled area with a 50% solution of isopropyl alcohol and water. It is important to rinse the cleaned area with fresh water after applying the alcohol solution.</li> <li>Healthcare - Clean the soiled area with a 10% solution of household bleach and water. It is important to rinse the cleaned area with fresh water after applying the bleach solution.</li> <li>Disinfection - To disinfect, apply a 20% solution of household bleach and water or a 70% solution of isopropyl alcohol and water. After the appropriate contact time, wipe surface dry and gently wipe or rinse with fresh water.</li> </ul> |
| Manufacturer     | HON                                                                                                                                                                                                                                                                                                                                                                                                                                                                                                                                                                                                                                                                                                                                                                                                                                                                                                                                                                                                                |
| Features         | <ul> <li>Proposition 65 Compliant</li> <li>No added flame retardants - AB2998 compliant</li> <li>No added antimicrobials</li> <li>Phthalate-free</li> <li>Denim transfer resistant</li> </ul>                                                                                                                                                                                                                                                                                                                                                                                                                                                                                                                                                                                                                                                                                                                                                                                                                      |