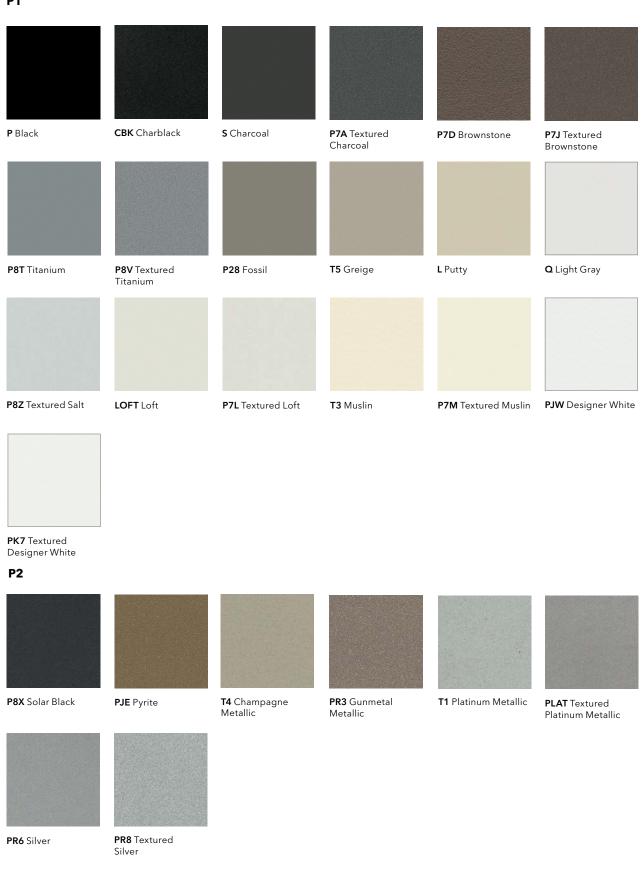

## PAINTS

HON

## Paints

All HON painted surfaces are computer-matched and formulated for consistent color and gloss. The durable baked enamel surfaces are engineered to provide resistance to the scratches and abrasions encountered in commercial office environments.