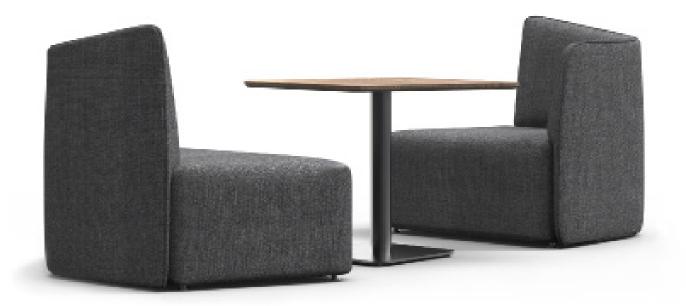

#### **Mobile Sectional**

Designed in collaboration with Rainlight Design Studio, Townhall™ groups movable soft seating, tables, and accessories into multifunctional and agile micro-environments for individual and group work in shared, open spaces. Peak is a collection of mobile and modular furniture – comprised of a chaise, chair, ottoman, and tables – that effortlessly creates agile work areas.

#### Features

Enhanced slide glides for movability Multiple postures Creates landscapes