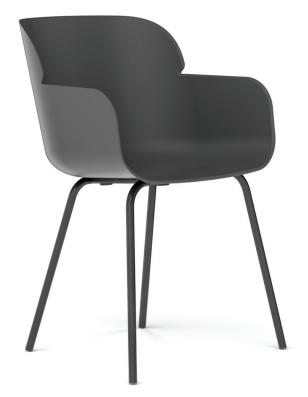

### Side Chair

Park is a collection of soft seating, tables, and accessories for shared, open spaces that blends high-quality American steel production with the meticulous beauty of Danish craft. Side Chair offers wraparound comfort for use in guest, meeting, or multipurpose applications.

### Features

Optimized for engaged comfort Crisp, organic lines Lightweight for movability