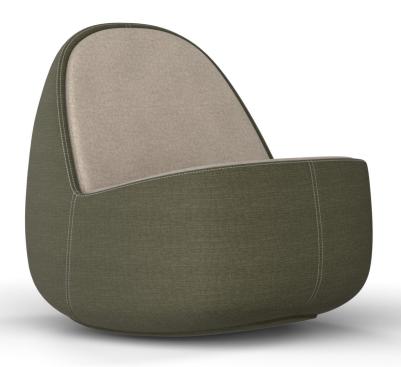

#### Soft Rocker

Designed in collaboration with Rainlight Design Studio, Townhall™ groups movable soft seating, tables, and accessories into multifunctional and agile micro-environments for individual and group work in shared, open spaces. Rock is a soft rocking lounge chair that is fidget-friendly. Rock promotes wellness in the workplace and is designed to support work first and relaxation second.

#### **Features**

Work Geometry™ – designed for work and relaxed postures Subtle rocking motion Integrated handle for movability

#### Soft Rocker

Overall 31"H x 31"W x 31"D

Seat 141/2"-191/2"H x 29"W x 163/4"D

Options include single or dual upholsteries.

A wide selection of seating upholsteries is available online at allsteeloffice.com.