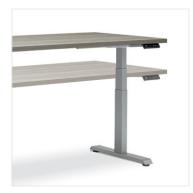

## Move Through Your Workday

In today's active workplaces, Altitude height-adjustable tables make movement a natural part of your day as you transition from sitting to standing. Increased movement enhances work efficiency and creates a sense of well-being.

## Make It Your Own

Everyone works differently. Whether it's up or down, Altitude adapts to fit you, letting you choose how to work.

A wide range of adjustable heights helps every user find the perfect comfort level.