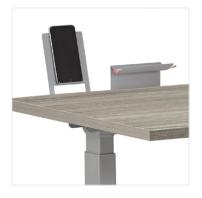

Adjust and save settings with digital display memory control (standard on A3; optional on A5).

Create customized workstations with optional shelves, pencil holders, paper trays, hooks, and wire management.