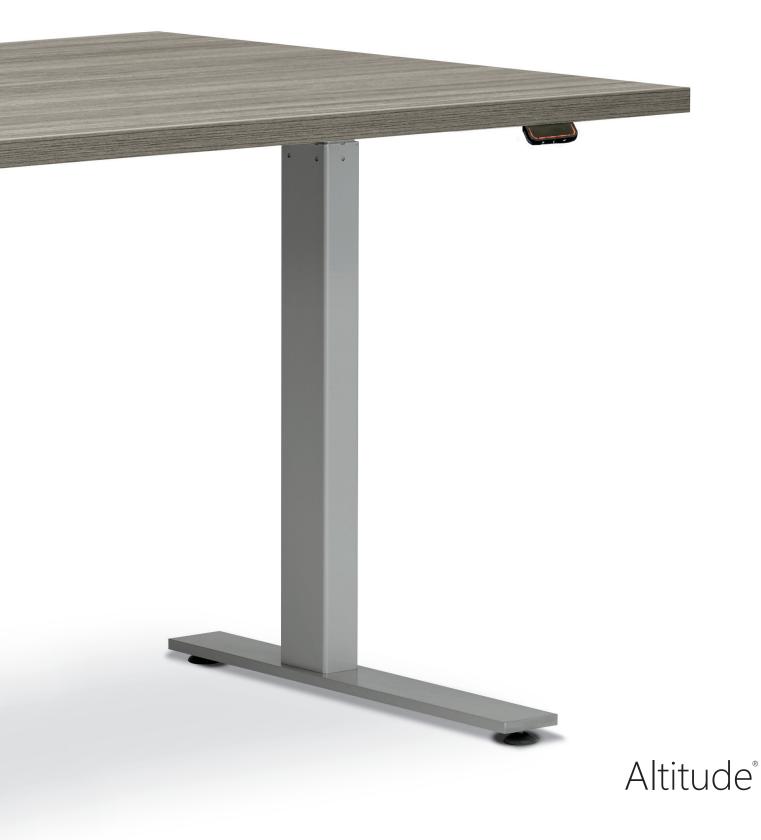

## Make It Your Own

Everyone works differently. Whether it's up or down, Altitude adapts to fit you, letting you choose how to work.

A wide range of adjustable heights helps every user find the perfect comfort level.

Adjust and save settings with digital display memory control (standard on A3; optional on A5).

Create customized workstations with optional shelves, pencil holders, paper trays, hooks, and wire management.