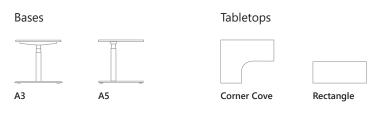

A wide range of adjustable heights helps every user find the perfect comfort level.



Adjust and save settings with digital display memory control (standard on A3; optional on A5).



Create customized workstations with optional shelves, pencil holders, paper trays, hooks, and wire management.



Cover Altitude A5 Table: Portico Teak Laminate Top, Nickel Base **p. 2** Altitude A3 Tables: Portico Teak Laminate Top, Nickel Base Altitude Tables: Portico Teak Laminate Top, Silver Base **p. 3** Altitude A5 Table: Brilliant White Laminate Top, Black Base Involve\* Storage: Natural Maple Woodgrain Laminate, Topper Blazer Dartmouth Upholstery Stride\* Panel: Appoint Frost Evo<sup>~</sup> Task Chair: Dusk Mesh, Allsteel Leather Black Upholstery, Black Frame/Base

## Altitude Statement of Line



#### Laminate Top Finishes



### Veneer Top Finishes



Additional laminate and veneer finishes are available online at allsteeloffice.com.

#### A3 T-Base Color

**C-Base Colors** 

White





Go to allsteeloffice.com/configurator to customize this product for your space.

Although the colors reproduced in this brochure were matched with care, they may vary from the actual finish. When color is critical, please obtain a physical sample.



Allsteel Inc. Muscatine, Iowa 52761

allsteeloffice.com Form # A8184.C1 (07/19)

©2019 Allsteel Inc. Allsteel, Altitude, Involve, and Stride are registered trademarks and Evo is a trademark. Indoor Advantage is a trademark of SCS Global Services. Ievel is a registered trademark of BIFMA International.