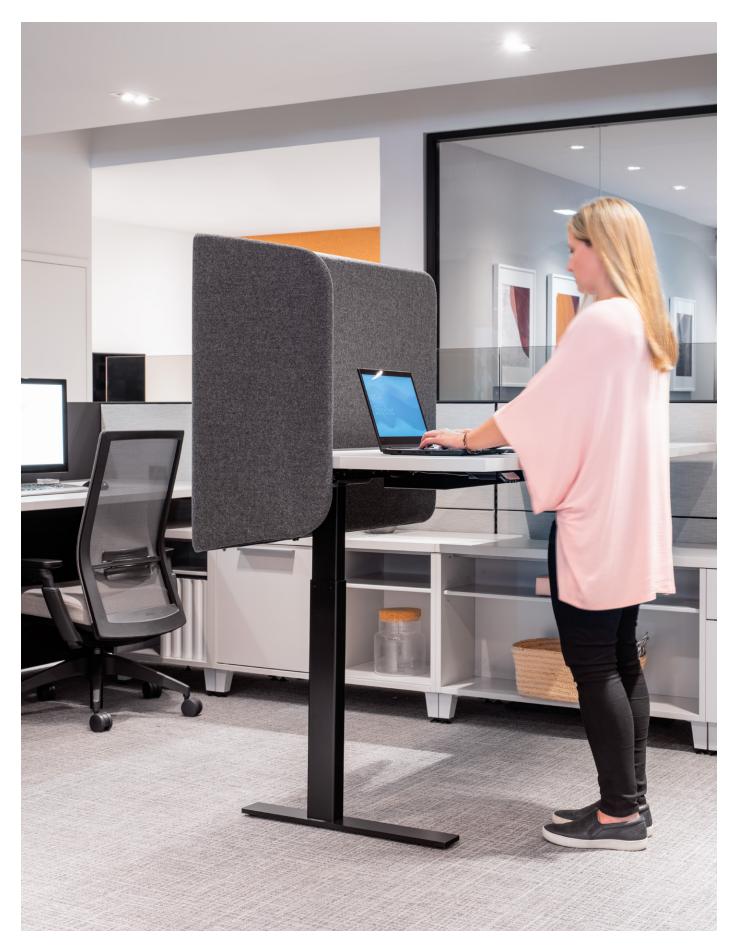

## Move Through Your Workday

In today's active workplaces, Altitude height-adjustable tables make movement a natural part of your day as you transition from sitting to standing. Increased movement enhances work efficiency and creates a sense of well-being.

## Make It Your Own

Everyone works differently. Whether it's up or down, Altitude adapts to fit you, letting you choose how to work.

A wide range of adjustable heights helps every user find the perfect comfort level.