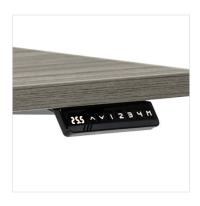

Adjust and save settings with digital display memory control (standard on A3; optional on A5).

Create customized workstations with optional shelves, pencil holders, paper trays, hooks, and wire management.