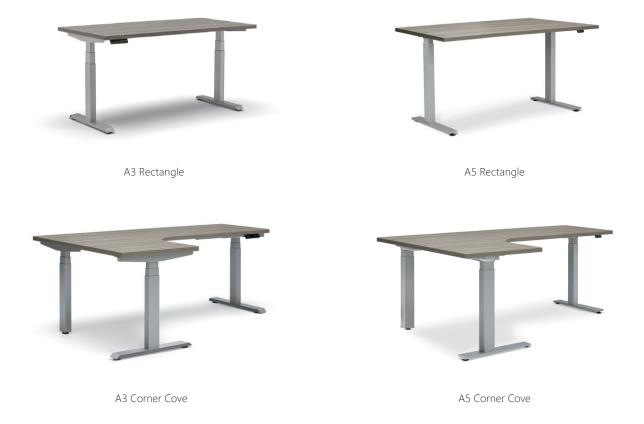

# Allsteel®



## Move Through Your Workday

In today's active workplaces, Altitude height-adjustable tables make movement a natural part of your day as you transition from sitting to standing. Increased movement enhances work efficiency and creates a sense of well-being.



## Make It Your Own

Everyone works differently. Whether it's up or down, Altitude adapts to fit you, letting you choose how to work.



A wide range of adjustable heights helps every user find the perfect comfort level.



Adjust and save settings with digital display memory control (standard on A3; optional on A5).



Create customized workstations with optional shelves, pencil holders, paper trays, hooks, and wire management.



Cover Altitude A5 Table: Portico Teak Laminate Top, Nickel Base **p. 2** Altitude A3 Tables: Portico Teak Laminate Top, Nickel Base Altitude Tables: Portico Teak Laminate Top, Silver Base **p. 3** Altitude A5 Table: Brilliant White Laminate Top, Black Base Involve\* Storage: Natural Maple Woodgrain Laminate, Topper Blazer Dartmouth Upholstery Stride\* Panel: A