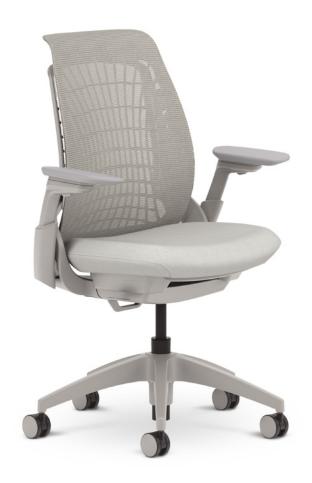

# Mimeo®

Task Chair & Task Stool

Designed in partnership with Bruce Fifield of StudioFifield, Mimeo is a task chair and task stool featuring eight mesh colors, and two frame finishes.

### Features

Lightweight
Weight-activated motion
Arm options

#### Task Chair

Overall  $36\%''-41\%''H \times 23\%''W \times 23\%''D$ Seat  $16''-21''H \times 20''W \times 15\%''-18\%''D$ 

Back 23"H x 18"W

Adjustable Arms 6%"-11½"H x 13¼"-215%"W x 11½"D

Fixed Arms 9%"H x 20%"W x 11%"D