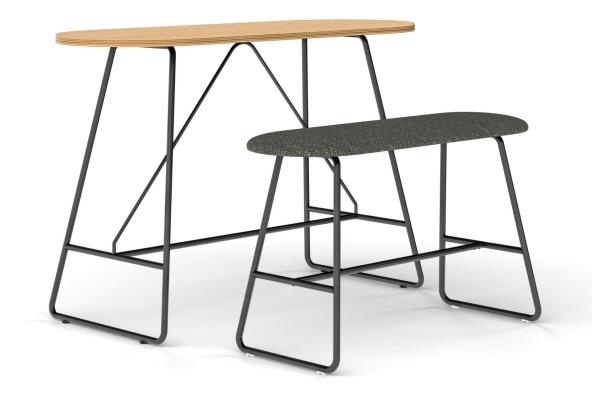

### Tables, Benches & Stool

Designed in collaboration with Rainlight Studio, Townhall™ groups movable soft seating, tables, and accessories into multifunctional and agile micro-environments for individual and group work in shared, open spaces. Picnic is a collection of seated- and standing-height tables, benches, and stool that turns unused perimeter and in-between spaces into agile touchdown work areas.

#### **Features**

Depth optimized for in-between spaces Lightweight for movability Table, bench, and stool options

## Seated-Height Table

281/4"H x 48"W x 24"D

Table/Bench

281/4"H x 48"W x 16"D

**Upholstered Bench** 

291/4"H x 481/8"W x 18¾"D

Stool

19"H x 221/8"W x 221/8"D