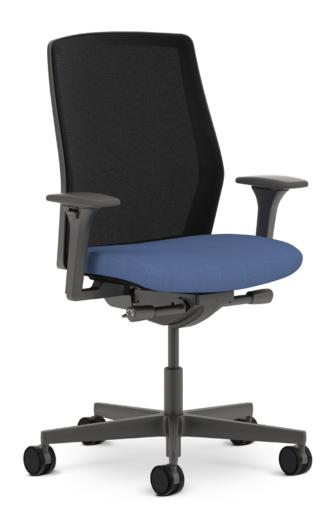

### Large & Tall Task Chair

Lyric is a comprehensive family of seating that includes task chairs and stools, side chairs, and multi-purpose chairs and stools.

### **Features**

Mesh or upholstered-mesh back Rated to 400 lbs. Arm options

### Lyric Large & Tall Task Chair Statement of Line

High-Back 38"-461/2"H x 28"W x 28"D

Seat 17%"-23%"H x 22"W x 151/2"-181/2"D

 Back
 24½"H x 21¼"W

 Adjustable Arms
 7½"-11½"H x 21¼"W

 Fixed Arms
 9¾"H x 23"W x 14"D

Armless models also available. Warranted for users up to 400 lbs.