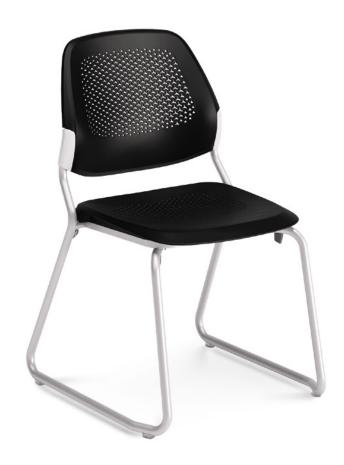

## Inspire®

Multi-Purpose Chair & Stool

Designed in partnership with Design Continuum Italia, Inspire is a collection comprised of task chairs and stools and multi-purpose chairs and stools.

## Features

Polymer or upholstered seat Tablet arm option Stackable

### **Shell Colors**

Black

A wide selection of seating upholsteries is available online at allsteeloffice.com.