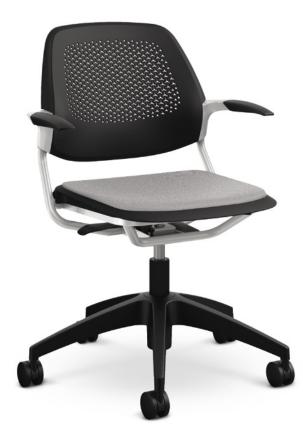

# Allsteel®

Designed in partnership with Design Continuum Italia, Inspire is a collection comprised of task chairs and stools and multi-purpose chairs and stools.

### Features

Polymer or upholstered seat Arm options

Armless models also available for task chair and task stool. Task stool is available with glides or casters.