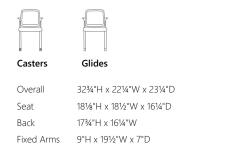

# Allsteel®





## Side Chair

Designed in partnership with Bruce Fifield, Evo is a comprehensive family of seating that includes task chairs and stools, conference chairs, and side chairs.

## Features

Mesh back Casters or glides

# Evo Side Chair Statement of Line



### Mesh Back Colors



A wide selection of seating upholsteries is available online at allsteeloffice.com.

#### Frame Colors



Allsteel

Allsteel Inc. Muscatine, Iowa 52761

allsteeloffice.com

©2018 Allsteel Inc. Allsteel is a registered trademark and Evo is a trademark. Form # A8544.A1 (06/18) Although the colors reproduced on this card were matched with care, they may vary from the actual finish. When color is critical, please obtain a physical sample.