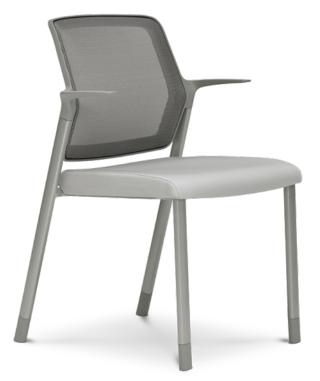

## Side Chair

Designed in partnership with Bruce Fifield, Evo is a comprehensive family of seating that includes task chairs and stools, conference chairs, and side chairs.

## Features

Mesh back Casters or glides