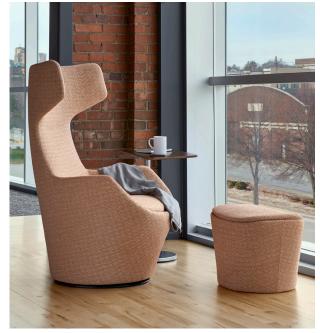

Wing Back

High Back

Low Back

Ottoman

#### Lounge Chair

Wing-Back Chair

High-Back Chair

Low-Back Chair

#### Ottoman

Return-to-center swivel, 360-degree swivel, or glides available for all chairs. Please see current price list for available seating upholsteries.

A wide selection of seating upholsteries is available online at allsteeloffice.com.