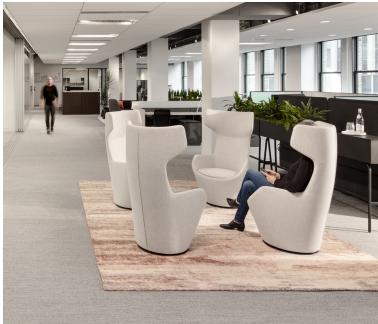

## Designed for Real Work and Relaxation

Step away from the desk and into the Retreat lounge collection. These pieces transform underutilized collaboration spaces into dynamic group or individual work environments.

Choice of back heights enables Retreat to create space-within-space.

Choose from return-to-center swivel, 360-degree swivel, or glide options.