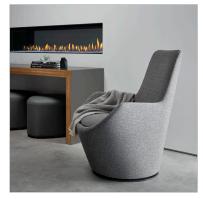

## Functional Yet Understated

Modern work is happening away from the traditional workstation. With Retreat, every detail has been designed to provide a relaxed but also productive experience.

The seating geometry of the Retreat collection has been scaled to support active work postures.

Choice of back heights enables Retreat to create space-within-space.

Choose from return-to-center swivel, 360-degree swivel, or glide options.

#### Lounge Chair

Wing-Back Chair

High-Back Chair

Low-Back Chair