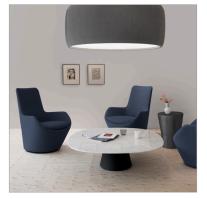

## Designed for Real Work and Relaxation

Step away from the desk and into the Retreat lounge collection. These pieces transform underutilized collaboration spaces into dynamic group or individual work environments.

## Functional Yet Understated

Modern work is happening away from the traditional workstation. With Retreat, every detail has been designed to provide a relaxed but also productive experience.

The seating geometry of the Retreat collection has been scaled to support active work postures.

Choice of back heights enables Retreat to create space-within-space.

Choose from return-to-center swivel, 360-degree swivel, or glide options.