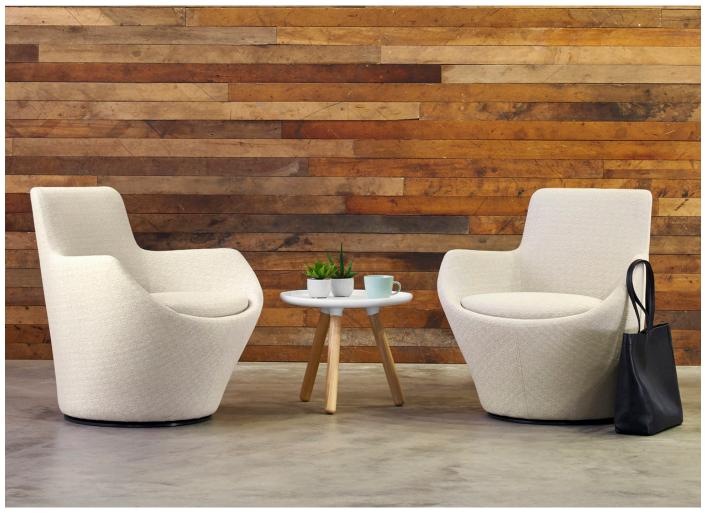

## Functional Yet Understated

Modern work is happening away from the traditional workstation. With Retreat, every detail has been designed to provide a relaxed but also productive experience.

The seating geometry of the Retreat collection has been scaled to support active work postures.

Choice of back heights enables Retreat to create space-within-space.

Choose from return-to-center swivel, 360-degree swivel, or glide options.