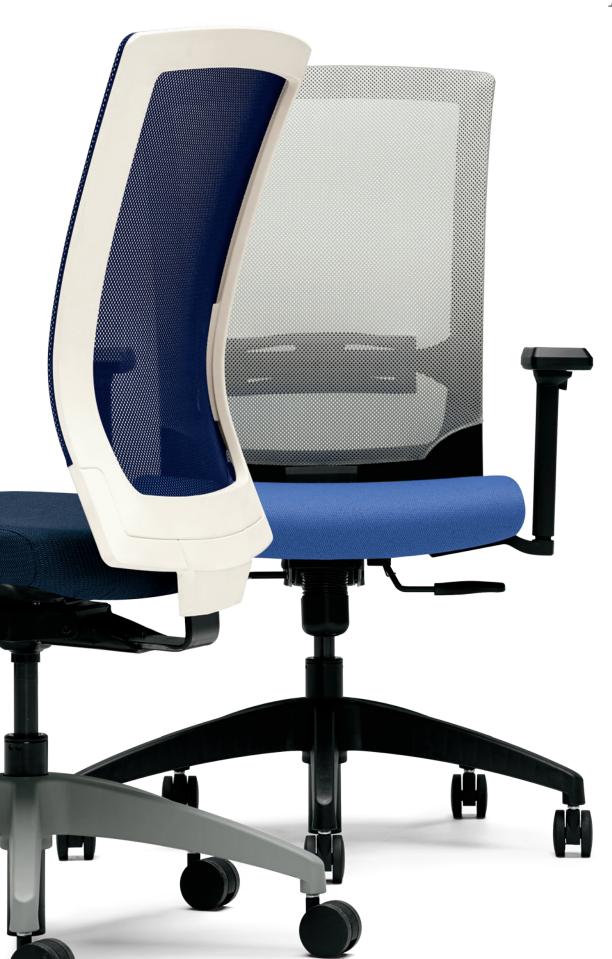

## Quip works for you.

Quip is an ergonomic task chair designed to support you all day. With intuitive controls, six mesh colors, and two frame finishes, it's a versatile solution for you and your workspace. If you want a chair that works hard and looks good doing it, the right answer is always Quip.

#### No fuss.

Simple, intuitive adjustments make it easy for you to modify your chair.

- Adjust the arms up and down, side-to-side, and front-to-back. Fixed arm and armless options also available.
- Standard controls include seat height, tilt tension, and tilt lock. You can also adjust the seat depth to customize the chair to your body.
- 3 Optional lumbar support allows you to easily adjust the chair back to fit your needs.