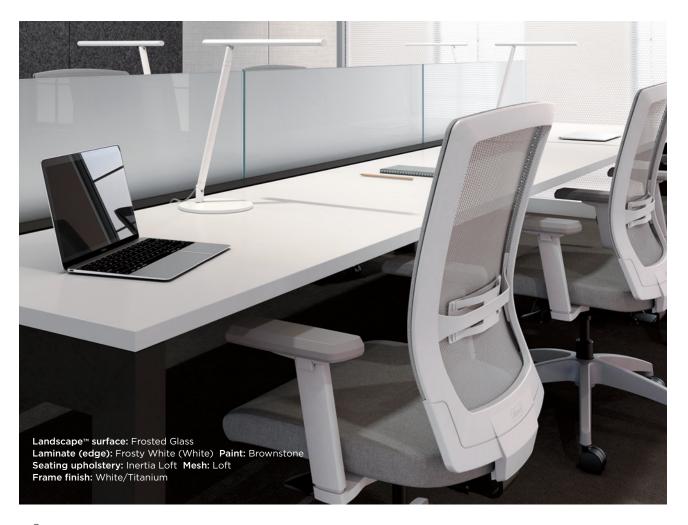

Screen fabric: Appoint Morel Laminate and edge: Cafelle Storage: Frosty White Paint: Brilliant White, Flint Seating upholstery: Dapper Sapphire Mesh: Loft Frame finish: Black