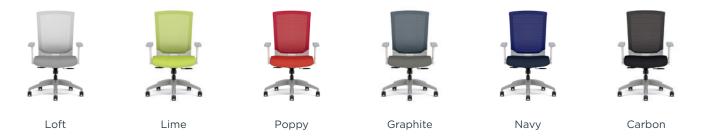

## Quip works for you.

Quip is an ergonomic task chair designed to support you all day. With intuitive controls, six mesh colors, and two frame finishes, it's a versatile solution for you and your workspace. If you want a chair that works hard and looks good doing it, the right answer is always Quip.