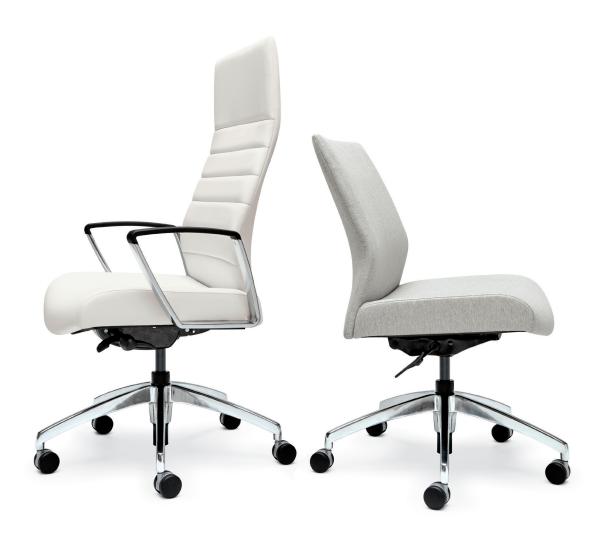

## Svelte

Designed in collaboration with Bill Raftery, Svelte seating delivers refined sophistication that affords users the confidence to perform, while embodying a versatility capable of maintaining consistency and modernity across functions and settings.

#### **Features**

Fully upholstered Mid-back or high-back options Fixed or armless options

### Svelte Statement of Line

Mid-Back Chair

 High-Back
 42-45½"H x 26"W x 26"D

 Seat
 16-19½"H x 20"W x 16½"D

 Back
 29"H x 21½"W

Fixed Loop Arm 7%"H x 11½"W x 11"D

Mid-Back 35-391/2"H x 26"W x 26"D Seat 181/2-23"H x 20"W x 14-19"D

Back 20¾"H x 18½"W Fixed Loop Arm 7½"H x 1½"W x 11"D

Channel stitching and armless models available in both the High-Back and Mid-Back chair.