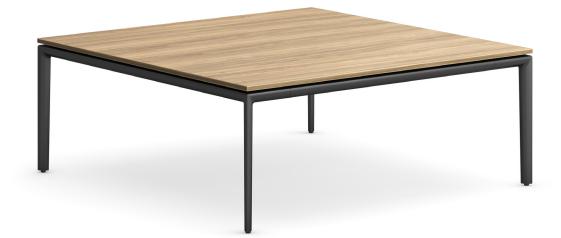

#### Table

Designed in partnership with Chris Adamick, Parallel is a modern-day soft-seating collection, Parallel provides support in a variety of user interactions. Chairs, sofas, and tables accommodate a wide range of functions and spaces.

#### Features

Tapered oval legs Laminate or veneer top Complementary chairs & sofa

### Parallel Table Statement of Line

| Side Table                  |            |                    | Square Coffee Table |                     |                      | Coffee Table       |              |                     |
|-----------------------------|------------|--------------------|---------------------|---------------------|----------------------|--------------------|--------------|---------------------|
| 211⁄2"H x 22"W x 22"D       |            |                    | 16"H x 42"W x 42"D  |                     |                      | 16"H x 52"W x 22"D |              |                     |
| Laminate Top Finishes       |            |                    |                     |                     |                      |                    |              |                     |
|                             |            |                    |                     |                     |                      |                    |              |                     |
| Frosty White                | Loft       | Muslin             | Flint               |                     |                      |                    |              |                     |
|                             |            |                    |                     |                     |                      |                    |              |                     |
| Phantom<br>Ecru             | Beigewood  | Natural<br>Maple   | Fawn<br>Cypress     | Natural<br>Recon    | Brazilwood           | Branded<br>Oak     | Portico Teak | Phantom<br>Charcoal |
|                             |            |                    |                     |                     |                      |                    |              |                     |
| Amber<br>Cherry             | Lowell Ash | Mangalore<br>Mango | Shaker<br>Cherry    | Skyline<br>Walnut   | Columbian<br>Walnut  | Ebony Recon        |              |                     |
| Veneer Top Finishes         |            |                    |                     |                     |                      |                    |              |                     |
|                             |            |                    |                     |                     |                      |                    |              |                     |
| Clear Maple                 | Clear Oak  | Light Cherry       | Light<br>Walnut     | Burnished<br>Cherry | Dark Roast<br>Walnut | Dark Rift<br>Oak   |              |                     |
| Solid Surfaces Top Finishes |            |                    |                     |                     |                      |                    |              |                     |