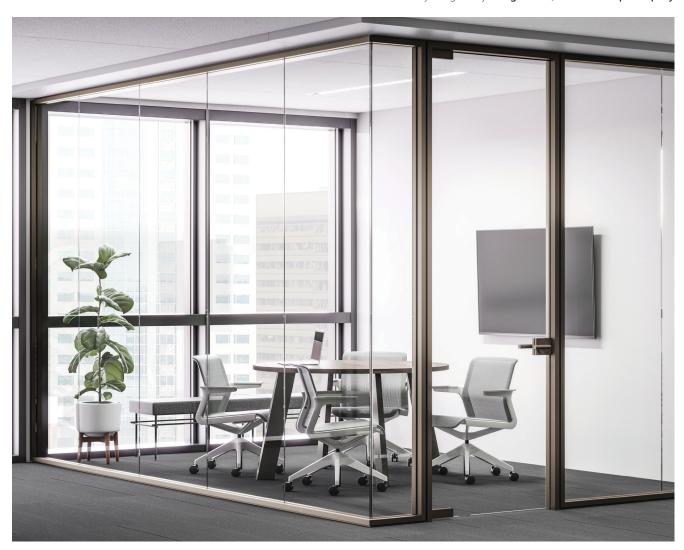

## **Essential Elements**

Clarity has a minimal design and includes only the necessary pieces and nothing more, balancing form plus function in a choice of three chair models. Add style anywhere from reception to conference room, workspace to private office.

Optional open arms allow posture changes and user movement in the chair.

Cover Task Chair: Platinum Mesh, Titanium Mesh Carrier/Arm Pads, Silver Frame/Base p. 2 All Chairs: Flint Mesh, Graphite Mesh Carrier/Arm Pads, Carbon Frame/Base p. 3 Task Chairs: Platinum Mesh, Titanium Carrier/Arm Pads, Silver Frame/Base Structure Table: Pinnacle Woodgrain Laminate Top, Flint Community Legs Task Chair: Flint Mesh, Graphite Carrier/Arm Pads, Carbon Frame/Base Altitude® Table: Titanium Base, Designer White Laminate Top/Edge Radii™ Mobile Pedestal: Designer White