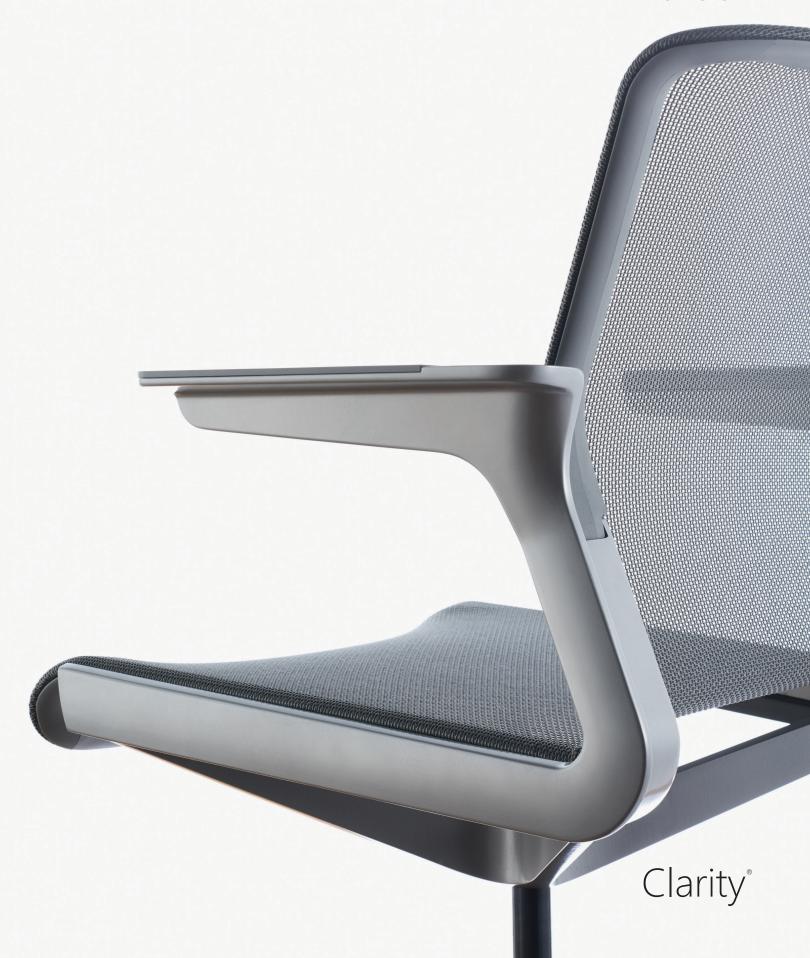

## **Essential Elements**

Clarity has a minimal design and includes only the necessary pieces and nothing more, balancing form plus function in a choice of three chair models. Add style anywhere from reception to conference room, workspace to private office.

Mesh is continuous from the seat to the back for an uninterrupted look.

A single lever controls task chair seat height. Other adjustments are automatic.

The durable aluminum base is available in painted and polished finish options.

Optional open arms allow posture changes and user movement in the chair.

Cover Task Chair: Platinum Mesh, Titanium Mesh Carrier/Arm Pads, Silver Frame/Base p. 2 All Chairs: Flint Mesh, Graphite Mesh Carrier/Arm Pads, Carbon Frame/Base p. 3 Task Chairs: Platinum Mesh, Titanium Carrier/Arm Pads, Silver Frame/Base Structure Table: Pinnacle Woodgrain Laminate Top, Flint Community Legs Task Chair: Flint Mesh, Graphite Carrier/Arm Pads, Carbon Frame/Base Altitude® Table: Titanium Base, Designer White Laminate Top/Edge Radii™ Mobile Pedestal: Designer White