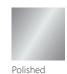

Mesh is continuous from the seat to the back for an uninterrupted look.

A single lever controls task chair seat height. Other adjustments are automatic.

The durable aluminum base is available in painted and polished finish options.

#### Base/Frame Finishes

White

Solar Black

\*Available for polymer task chair only.