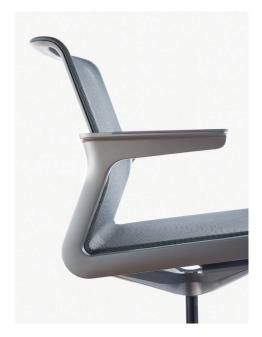

Mesh is continuous from the seat to the back for an uninterrupted look.

A single lever controls task chair seat height. Other adjustments are automatic.

The durable aluminum base is available in painted and polished finish options.

Optional open arms allow posture changes and user movement in the chair.

Cover Task Chair: Platinum Mesh, Titanium Mesh Carrier/Arm Pads, Silver Frame/Base p. 2 All Chairs: Flint Mesh, Graphite Mesh Carrier/Arm Pads, Carbon Frame/Base p. 3 Task Chairs: Platinum Mesh, Titanium Carrier/Arm Pads, Silver Frame/Base Structure Table: Pinnacle Woodgrain Laminate Top, Flint Community Legs Task Chair: Flint Mesh, Graphite Carrier/Arm Pads, Carbon Frame/Base Altitude® Table: Titanium Base, Designer White Laminate Top/Edge Radii™ Mobile Pedestal: Designer White