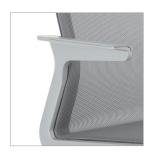

Mesh is continuous from the seat to the back for an uninterrupted look.

A single lever controls task chair seat height. Other adjustments are automatic.

The durable aluminum base is available in painted and polished finish options.

Optional open arms allow posture changes and user movement in the chair.

Cover Task Chair: Platinum Mesh, Titanium Mesh Carrier/Arm Pads, Silver Frame/Base p. 2 All Chairs: Flint Mesh, Graphite Mesh Carrier/Arm Pads, Carbon Frame/Base p. 3 Task Chairs: Platinum Mesh, Titanium Carrier/Arm Pads, Silver Frame/Base Structure Table: Pinnacle Woodgrain Laminate Top, Flint Community Legs Task Chair: Flint Mesh, Graphite Carrier/Arm Pads, Carbon Frame/Base Altitude® Table: Titanium Base, Designer White Laminate Top/Edge Radii™ Mobile Pedestal: Designer White