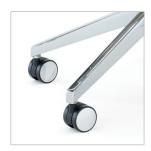

Mesh is continuous from the seat to the back for an uninterrupted look.

A single lever controls task chair seat height. Other adjustments are automatic.

The durable aluminum base is available in painted and polished finish options.

#### Caster Finishes

Carbon

Although the colors reproduced in this brochure were matched with care, they may vary from the actual finish. When color is critical, please obtain a physical sample.