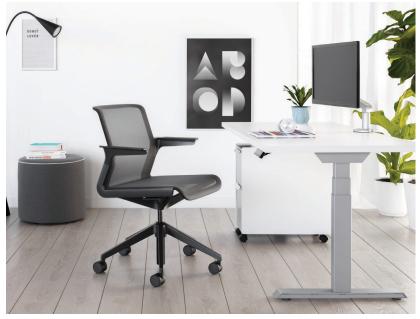

# Adaptable Solutions

Clarity is a seating solution that delivers beauty, performance, comfort, and versatility. This simple, flexible design is the result of extensive user testing to understand how office chairs could inspire collaboration.

## **Essential Elements**

Clarity has a minimal design and includes only the necessary pieces and nothing more, balancing form plus function in a choice of three chair models. Add style anywhere from reception to conference room, workspace to private office.

Mesh is continuous from the seat to the back for an uninterrupted look.

A single lever controls task chair seat height. Other adjustments are automatic.

The durable aluminum base is available in painted and polished finish options.

Optional open arms allow posture changes and user movement in the chair.

Cover Task Chair: Platinum Mesh, Titanium Mesh Carrier/Arm Pads, Silver Frame/Base p. 2 All Chairs: Flint Mesh, Graphite Mesh Carrier/Arm Pads, Carbon Frame/Base p. 3 Task Chairs: Platinum Mesh, Titanium Carrier/Arm Pads, Silver Frame/Base Structure Table: Pinnacle Woodgrain Laminate Top, Flint Community Legs Task Chair: Flint Mesh, Graphite Carrier/Arm Pads, Carbon Frame/Base Altitude® Table: Titanium Base, Designer White Laminate Top/Edge Radii™ Mobile Pedestal: Designer White