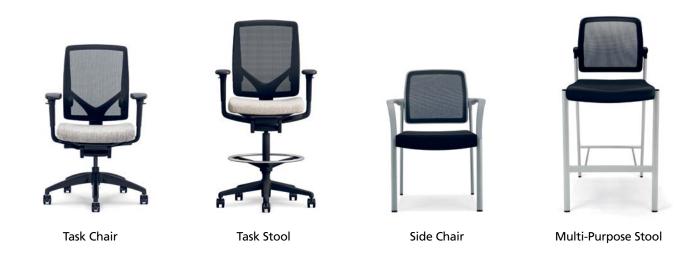

# A Complete Collection

Relate offers a full line of complementary seating that coordinates across the entire office.

Choose from task or multi-purpose models.

### Relate Statement of Line

#### Task