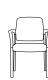

Chairs and stools have a pivoting back to maintain constant contact and comfort.

Available in upholstered, veneer, or mesh back options.

Cover Task Chair: Carbon Mesh, Charblack Carrier, Blume Opal Upholstery, Charblack Base. p. 2 Multi-Purpose Side Chair and Stool: Carbon Mesh, Titanium Carrier, Centurion Black Upholstery, Titanium Base/Frame. Task Chairs and Stool: Carbon Mesh, Charblack Carrier, Blume Opal Upholstery, Charblack Base. p. 3 Side & Task Chair: Carbon Mesh, Charblack Carrier, Blume Opal Upholstery, Charblack Base.

#### Multi-Purpose

Side Chair

Stool

Task Mesh Back/Carrier

Carbon/

Charblack