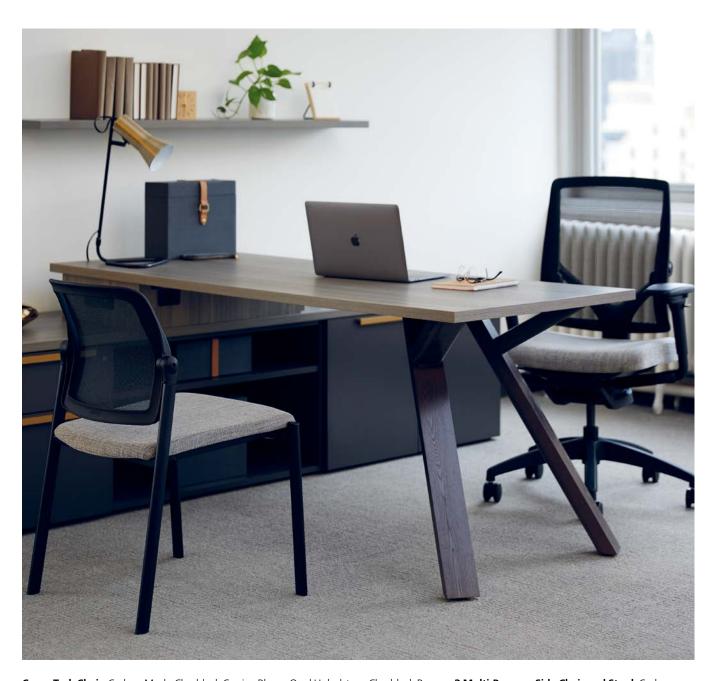

# A Complete Collection

Relate offers a full line of complementary seating that coordinates across the entire office.

Choose from task or multi-purpose models.

# More Choices for the Right Fit

Innovative technologies and easy-to-use adjustments allow you to personalize your chair as quickly and as frequently as you change your task.

Fully adjustable arms, lumbar support, and seat depth provide a personalized sit

Chairs and stools have a pivoting back to maintain constant contact and comfort.

Available in upholstered, veneer, or mesh back options.

Cover Task Chair: Carbon Mesh, Charblack Carrier, Blume Opal Upholstery, Charblack Base. p. 2 Multi-Purpose Side Chair and Stool: Carbon Mesh, Titanium Carrier, Centurion Black Upholstery, Titanium Base/Frame. Task Chairs and Stool: Carbon Mesh, Charblack Carrier, Blume Opal Upholstery, Charblack Base. p. 3 Side & Task Chair: Carbon Mesh, Charblack Carrier, Blume Opal Upholstery, Charblack Base.