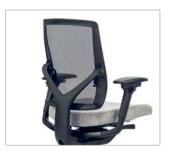

Chairs and stools have a pivoting back to maintain constant contact and comfort.

Available in upholstered, veneer, or mesh back options.

Cover Task Chair: Carbon Mesh, Charblack Carrier, Blume Opal Upholstery, Charblack Base. p. 2 Multi-Purpose Side Chair and Stool: Carbon Mesh, Titanium Carrier, Centurion Black Upholstery, Titanium Base/Frame. Task Chairs and Stool: Carbon Mesh, Charblack Carrier, Blume Opal Upholstery, Charblack Base. p. 3 Side & Task Chair: Carbon Mesh, Charblack Carrier, Blume Opal Upholstery, Charblack Base.