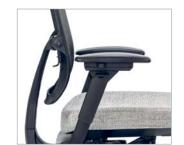

# More Choices for the Right Fit

Innovative technologies and easy-to-use adjustments allow you to personalize your chair as quickly and as frequently as you change your task.

Fully adjustable arms, lumbar support, and seat depth provide a personalized sit

#### Options for all models

Arms or armless