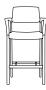

Chairs and stools have a pivoting back to maintain constant contact and comfort.

Available in upholstered, veneer, or mesh back options.

Cover Task Chair: Carbon Mesh, Charblack Carrier, Blume Opal Upholstery, Charblack Base. p. 2 Multi-Purpose Side Chair and Stool: Carbon Mesh, Titanium Carrier, Centurion Black Upholstery, Titanium Base/Frame. Task Chairs and Stool: Carbon Mesh, Charblack Carrier, Blume Opal Upholstery, Charblack Base. p. 3 Side & Task Chair: Carbon Mesh, Charblack Carrier, Blume Opal Upholstery, Charblack Base.

#### Multi-Purpose

Side Chair

Stool

Task Mesh Back/Carrier

Carbon/

Charblack