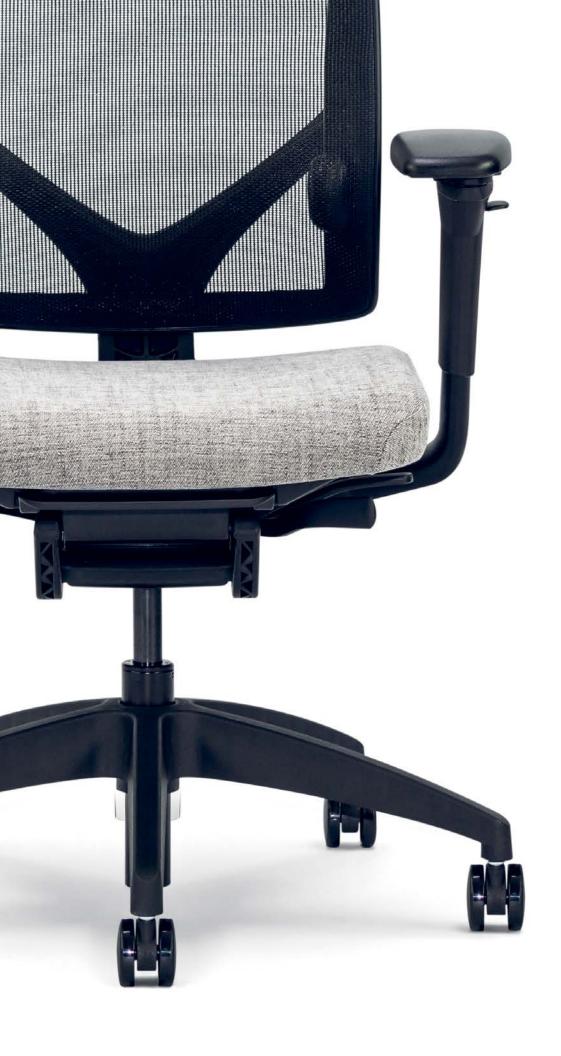

# More Choices for the Right Fit

Innovative technologies and easy-to-use adjustments allow you to personalize your chair as quickly and as frequently as you change your task.

Fully adjustable arms, lumbar support, and seat depth provide a personalized sit

Chairs and stools have a pivoting back to maintain constant contact and comfort.

Available in upholstered, veneer, or mesh back options.

Cover Task Chair: Carbon Mesh, Charblack Carrier, Blume Opal Upholstery, Charblack Base. p. 2 Multi-Purpose Side Chair and Stool: Carbon Mesh, Titanium Carrier, Centurion Black Upholstery, Titanium Base/Frame. Task Chairs and Stool: Carbon Mesh, Charblack Carrier, Blume Opal Upholstery, Charblack Base. p. 3 Side & Task Chair: Carbon Mesh, Charblack Carrier, Blume Opal Upholstery, Charblack Base.