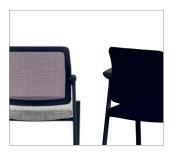

Chairs and stools have a pivoting back to maintain constant contact and comfort.

Available in upholstered, veneer, or mesh back options.

Cover Task Chair: Carbon Mesh, Charblack Carrier, Blume Opal Upholstery, Charblack Base. p. 2 Multi-Purpose Side Chair and Stool: Carbon Mesh, Titanium Carrier, Centurion Black Upholstery, Titanium Base/Frame. Task Chairs and Stool: Carbon Mesh, Charblack Carrier, Blume Opal Upholstery, Charblack Base. p. 3 Side & Task Chair: Carbon Mesh, Charblack Carrier, Blume Opal Upholstery, Charblack Base.