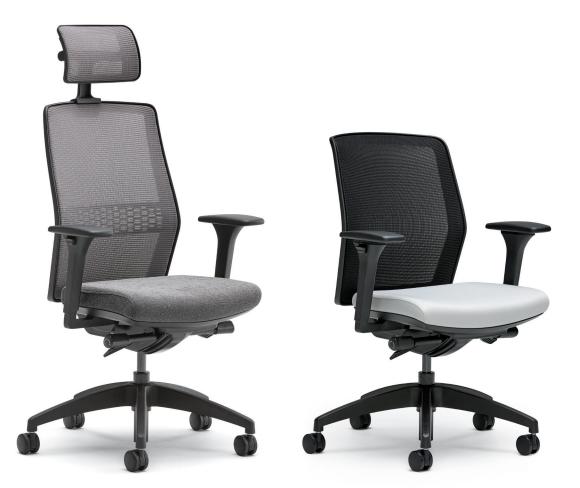

## Lyric<sup>™</sup> Task Chair & Task Stool

Lyric is a comprehensive family of seating that includes task chairs and stools, side chairs, and multi-purpose chairs and stools.

#### Features

High-back or mid-back Mesh or upholstered-mesh back Arm and headrest options

Armless models also available for task chair and task stool. Mesh headrest available for mesh high-back task chair and task stool.