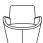

#### **Lounge & Ottoman**

Designed in partnership with Bendtsen Design Associates, Retreat is a space-defining lounge collection that includes wingback, high-back, and low-back chairs and a matching ottoman.

### Retreat Lounge Statement of Line

46"H x 30½"W x 32½"D

High-Back Chair

37"H x 30½"W x 32½"D

Low-Back Chair

30½"H x 30½"W x 32½"D

Ottoman

15"H x 20"W x 12"D