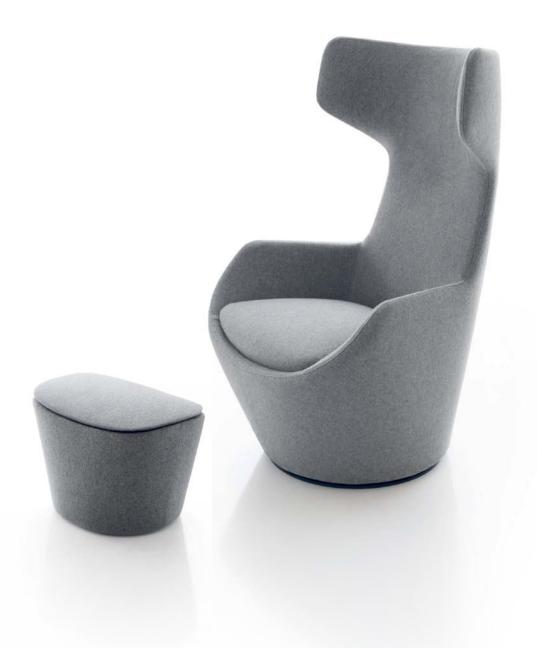

#### **Lounge & Ottoman**

Designed in partnership with Bendtsen Design Associates, Retreat is a space-defining lounge collection that includes wingback, high-back, and low-back chairs and a matching ottoman.

### Retreat Lounge Statement of Line

46"H x 30½"W x 32½"D

High-Back Chair

37"H x 30½"W x 32½"D

Low-Back Chair

30½"H x 30½"W x 32½"D

Ottoman

15"H x 20"W x 12"D