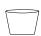

### Retreat Lounge Statement of Line

46"H x 30½"W x 32½"D

High-Back Chair

37"H x 30½"W x 32½"D

Low-Back Chair

30½"H x 30½"W x 32½"D

Ottoman

15"H x 20"W x 12"D