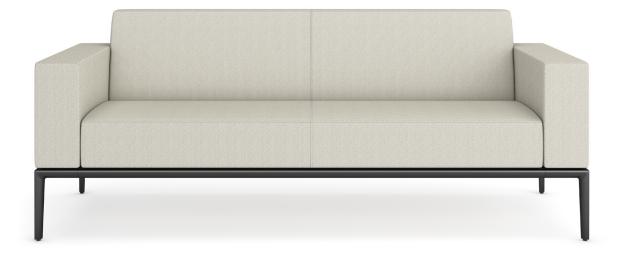

#### Sofa

Designed in partnership with Chris Adamick, Parallel is a modern-day soft-seating collection, Parallel provides support in a variety of user interactions. Chairs, sofas, and tables accommodate a wide range of functions and spaces.

#### **Features**

Smooth or channeled upholstery Broad arms Complementary chairs & tables