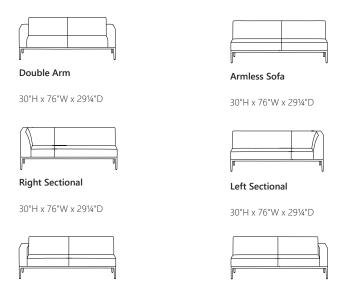

### Parallel Sofa Statement of Line

17 11 × 70 VV × 23/4 D

30"H x 76"W x 291/4"D

Sofa is available with or without channeled upholstery. Armed Sectional and Armed Sofa is available with left or right arm. Metal arm sleeve accessory is also available.

30"H x 76"W x 2914"D

Left Arm