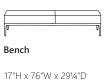

### Parallel Sofa Statement of Line

17 11 × 70 VV × 23/4 D

30"H x 76"W x 291/4"D

Sofa is available with or without channeled upholstery. Armed Sectional and Armed Sofa is available with left or right arm. Metal arm sleeve accessory is also available.