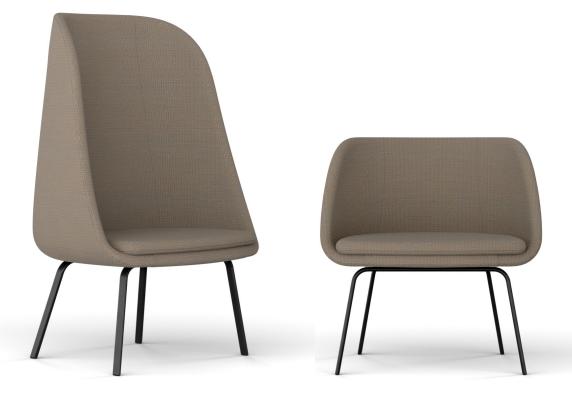

#### Hi & Lo Solo

Park is a collection of soft seating, tables, and accessories for shared, open spaces that blends high-quality American steel production with the meticulous beauty of Danish craft. Hi and Lo Solo provide a private and protected personal area while offering ample space for multiple seating postures.

#### Features

Posture supports active work Deep, curved back ensures privacy Space divider