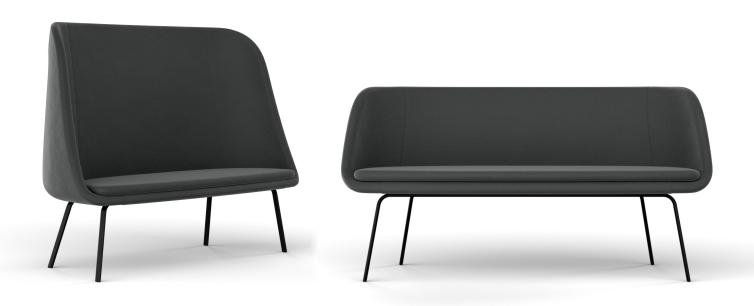

### Hi & Lo Settee

Park is a collection of soft seating, tables, and accessories for shared, open spaces that blends high-quality American steel production with the meticulous beauty of Danish craft. Hi and Lo Settee provide a comfortable work area for one person or multiple people while still maintaining personal space.

### **Features**

Posture supports active work

Optimal for two-person interaction

Space divider

### Hi Settee

 Overall
 48½"H x 63"W x 27"D

 Seat
 18"H x 55½"W x 19¾"D

 Back
 32"H x 63"W

### Lo Settee

Overall 32"H x 63"W x 27"D Seat 18"H x 551/4"W x 193/4"D Back 171/2"H x 63"W