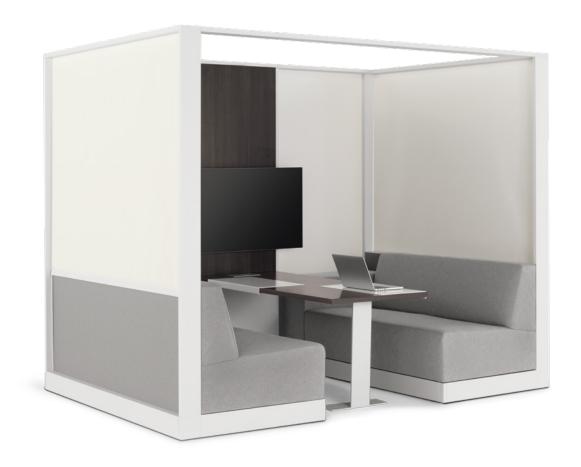

## $Clubhouse^{\mathsf{TM}}$

Clubhouse is part of the Gather  $^{\text{\tiny T}}$  collection and provides a private space within the open plan.

## Features

Two frame heights
Integrated technology
Power options
Multiple configurations