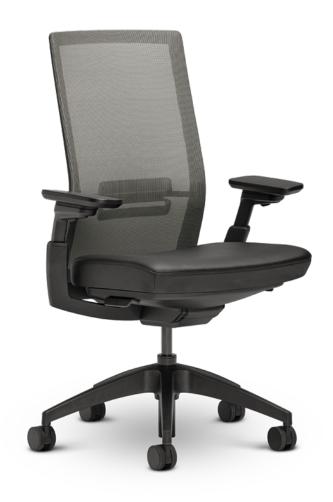

## Task Chair & Task Stool

Designed in partnership with Bruce Fifield, Evo is a comprehensive family of seating that includes task chairs and stools, conference chairs, and side chairs.

## **Features**

Mesh high-back
Arm options
Weight-activated control

#### Task Chair

Overall 381/2"-431/2"H x 26"W x 26"D Seat 161/4"-211/4"H x 20"W x 151/2"-181/4"D

Back 24"H x 161/2"W

Adjustable Arms 65/4"-11"H x 121/2"-21"W (3" depth range)

Polished Fixed Arms 81/8"H x 20"W x 91/2"D

Armless models also available for task chair and task stool.