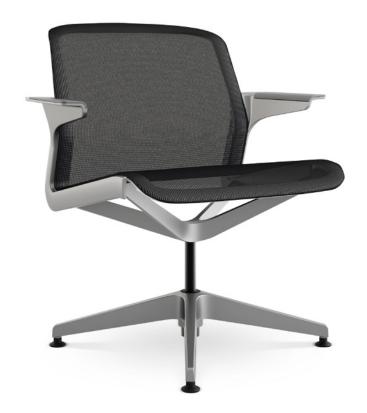

## Clarity®

Lounge Chair

Designed in partnership with Designworks, a BMW Group company, Clarity is a task chair with side and lounge chair options.

## Features

Automatic adjustment Open arm design Optional jacket

Designed in collaboration with

## Clarity Lounge Chair Statement of Line

Overall Arms 31¼"H x 29¼"W x 28¼"D Overall Armless 31¼"H x 28"W x 28¼"D 16½"H x 22"W x 17½"D Seat Back 201/4"H x 211/2"W 8%"H x 24"W x 12%"D Arms

Armless model also available for lounge chair.