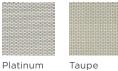

# Allsteel®



## Clarity®

Lounge Chair

Designed in partnership with Designworks, a BMW Group company, Clarity is a task chair with side and lounge chair options.

## Features

Automatic adjustment Open arm design Optional jacket

Designed in collaboration with



## Clarity Lounge Chair Statement of Line



Overall Arms 31¼"H x 29¼"W x 28¼"D Overall Armless 31¼"H x 28"W x 28¼"D 16½"H x 22"W x 17½"D Seat Back 201/4"H x 211/2"W 8%"H x 24"W x 12%"D Arms

Armless model also available for lounge chair.

## **Mesh Colors**



















Mesh Carrier Finishes/Arm Pad Colors





Titanium

Graphite

## Frame Finishes







Silver



White

Polished

Carbon

#### **Base Finishes**











White

Polished

Silver

Carbon

Black