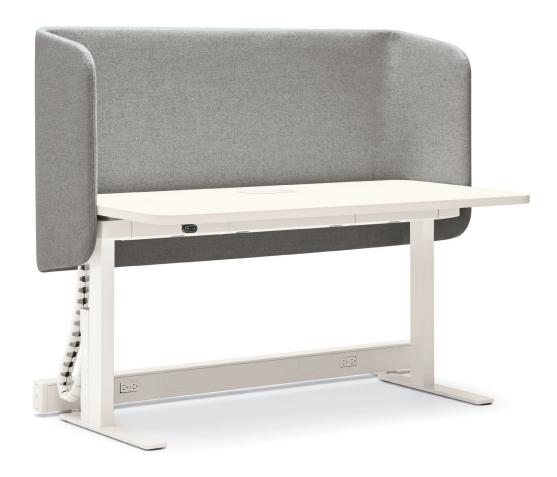

#### **Unified Workstation**

Designed in collaboration with MNML Design, Altitude A8 transforms the open plan by combining the agility and scale of a collaborative table with the privacy and tranquility of a traditional workstation.

#### **Features**

Elements move with the user Visual organization of clutter Optimized use of space