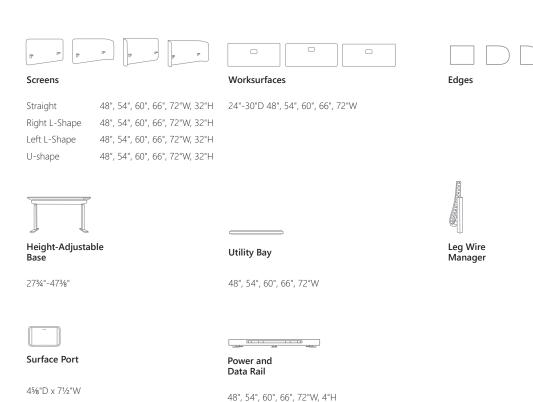

# Allsteel®



## Altitude® A8

#### **Unified Workstation**

Designed in collaboration with MNML Design, Altitude A8 transforms the open plan by combining the agility and scale of a collaborative table with the privacy and tranquility of a traditional workstation.

#### **Features**

Elements move with the user Visual organization of clutter Optimized use of space

### Altitude A8 Statement of Line



#### **Base Colors**



A wide selection of laminate finishs for tables are available at allsteeloffice.com.



Allsteel Inc. Muscatine, Iowa 52761 Although the colors reproduced on this card were matched with care, they may vary from the actual finish. When color is critical, please obtain a physical sample.