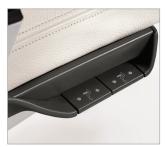

Eight-way positioning enables the Acuity arms to be right where you need them.

Fit-to-task with a simple slide control that locks, tightens, or loosens the tilt.

Fit-to-body by moving the seat up, down, and back and forth with just the touch of a fingertip.