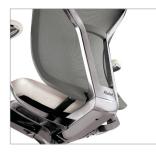

Eight-way positioning enables the Acuity arms to be right where you need them.

Fit-to-task with a simple slide control that locks, tightens, or loosens the tilt.

Fit-to-body by moving the seat up, down, and back and forth with just the touch of a fingertip.