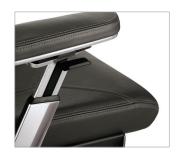

Eight-way positioning enables the Acuity arms to be right where you need them.

Fit-to-task with a simple slide control that locks, tightens, or loosens the tilt.

Fit-to-body by moving the seat up, down, and back and forth with just the touch of a fingertip.