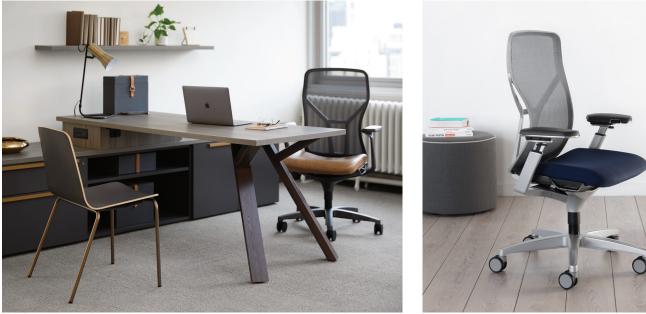

## Human Friendly. Person Centered.

A design that starts with the fundamentals of the human body and embraces the functional needs of today's worker. Acuity embodies ease and versatility.

A weight-activated mechanism keeps the seat and back moving in relation to one another, providing the ideal amount of support.

Eight-way positioning enables the Acuity arms to be right where you need them.

Fit-to-task with a simple slide control that locks, tightens, or loosens the tilt.

Fit-to-body by moving the seat up, down, and back and forth with just the touch of a fingertip.