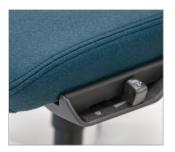

## Human Friendly. Person Centered.

A design that starts with the fundamentals of the human body and embraces the functional needs of today's worker. Acuity embodies ease and versatility.

A weight-activated mechanism keeps the seat and back moving in relation to one another, providing the ideal amount of support.

Eight-way positioning enables the Acuity arms to be right where you need them.

Fit-to-task with a simple slide control that locks, tightens, or loosens the tilt.

Fit-to-body by moving the seat up, down, and back and forth with just the touch of a fingertip.