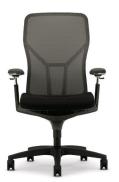

# Comfort Meets Style

Experience Acuity, a masterful blend of ergonomic excellence and a beautifully pure form. From worksettings to conference areas, and including side-seating applications, this versatile seating line supports workers and enhances the workplace.





Armless



Side Chair

#### Task Chair

Conference Chair



## Human Friendly. Person Centered.

A design that starts with the fundamentals of the human body and embraces the functional needs of today's worker. Acuity embodies ease and versatility.



A weight-activated mechanism keeps the seat and back moving in relation to one another, providing the ideal amount of support.



Eight-way positioning enables the Acuity arms to be right where you need them.



Fit-to-task with a simple slide control that locks, tightens, or loosens the tilt.



Fit-to-body by moving the seat up, down, and back and forth with just the touch of a fingertip.





### Acuity Statement of Line

#### Task Chair





Armless

#### Side Chair



Silver



#### Back Frame/Mesh

Caster Armless Caster Arms



####