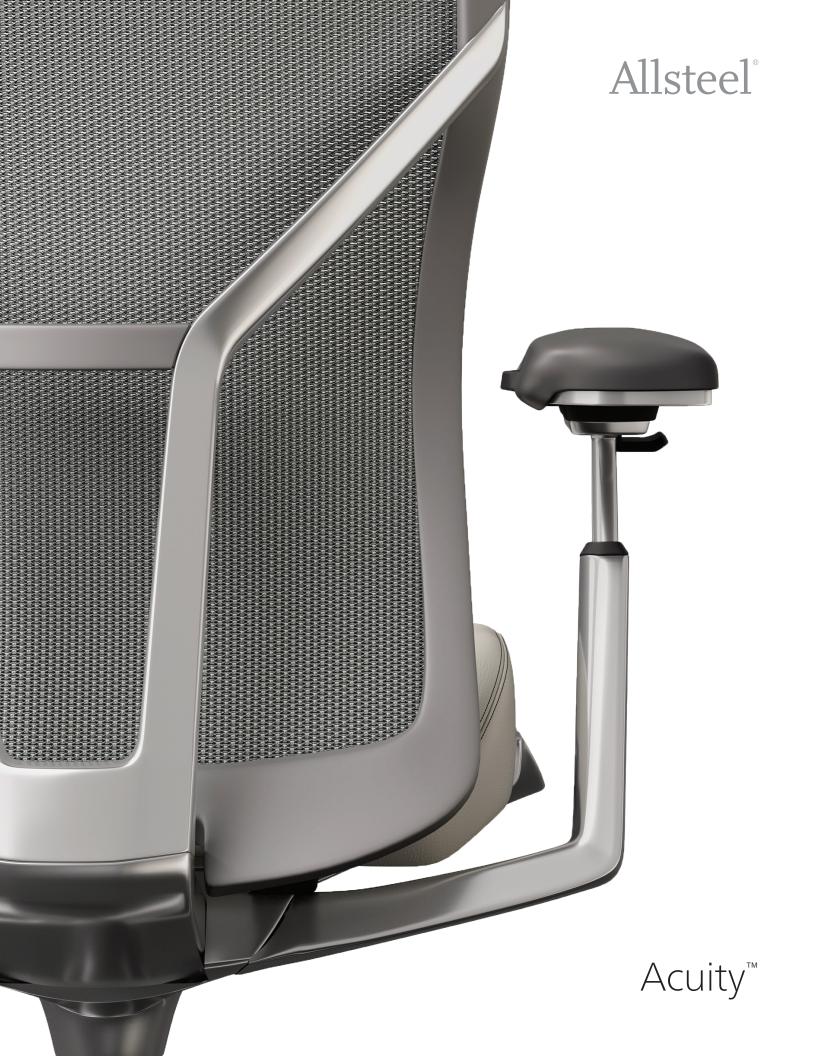

## Human Friendly. Person Centered.

A design that starts with the fundamentals of the human body and embraces the functional needs of today's worker. Acuity embodies ease and versatility.

A weight-activated mechanism keeps the seat and back moving in relation to one another, providing the ideal amount of support.

Eight-way positioning enables the Acuity arms to be right where you need them.

Fit-to-task with a simple slide control that locks, tightens, or loosens the tilt.

Fit-to-body by moving the seat up, down, and back and forth with just the touch of a fingertip.