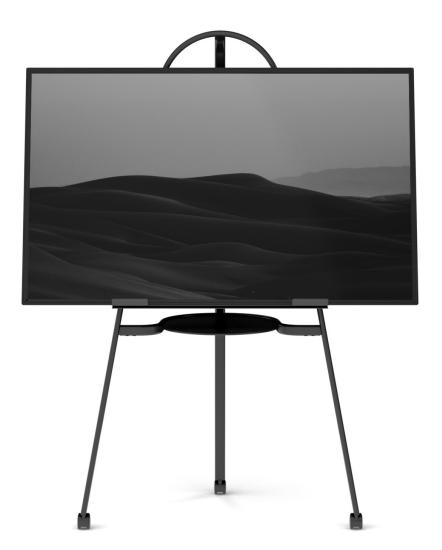

#### Easel

Park is a collection of soft seating, tables, and accessories for shared, open spaces that blends high-quality American steel production with the meticulous beauty of Danish craft. Easel enables active content sharing, capture, and creation and can be easily moved from space to space to accommodate the needs of the team.

#### Features

Holds monitors up to 66" Integrated cable management Locking casters

### Park by Norm Architects Easel Statement of Line

Easel

69"H x 39¾"W x 28"D