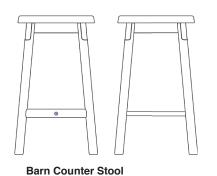

## Barn Stool Collection

Inspired by Shaker simplicity these stools are highly functional and built for everyday use. The Barn Bar and Counter Stools are a perfect solution for high traffic meeting areas in public places. Crafted in solid ash with a brass accent bar these stools will stand up to the rigors of heavy use. The robust Barn Stool can be used for impromptu seating or even as a small table.

## Barn Stool Collection

Included in our Quick-Ship Program

15.5" W x 15.5" D x 30" H

14.5" W x 14.5" D x 24.5" H

Barn Stool

13.5" W x 13.5" D x 17" H

Materials

Solid Ash and Brass