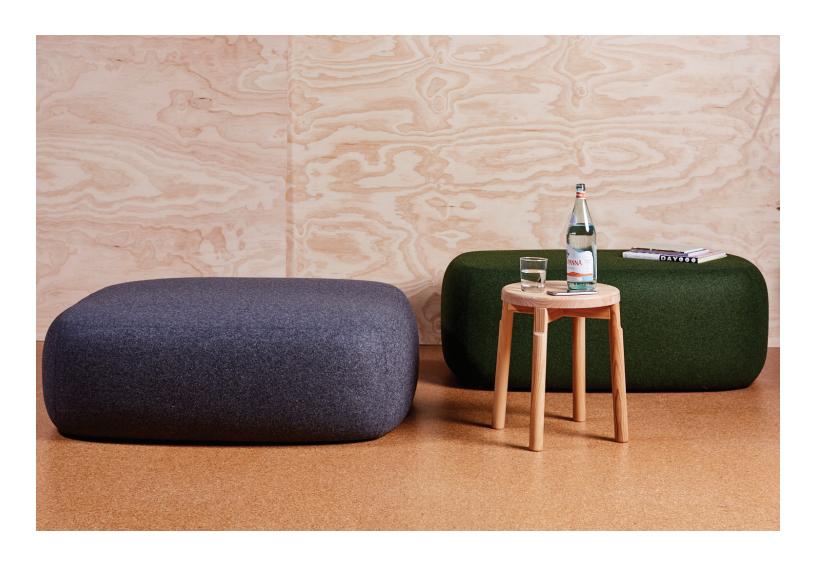

## Barn Stool Collection

Inspired by Shaker simplicity these stools are highly functional and built for everyday use. The Barn Bar and Counter Stools are a perfect solution for high traffic meeting areas in public places. Crafted in solid ash with a brass accent bar these stools will stand up to the rigors of heavy use. The robust Barn Stool can be used for impromptu seating or even as a small table.