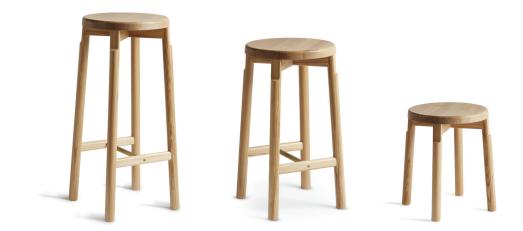

## Barn Stool Collection

Included in our Quick-Ship Program

15.5" W x 15.5" D x 30" H

14.5" W x 14.5" D x 24.5" H

Barn Stool

13.5" W x 13.5" D x 17" H

Materials

Solid Ash and Brass