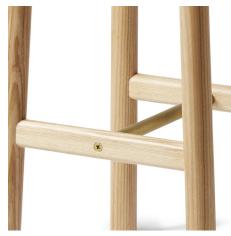

## Barn Stool Collection

Inspired by Shaker simplicity these stools are highly functional and built for everyday use. The Barn Bar and Counter Stools are a perfect solution for high traffic meeting areas in public places. Crafted in solid ash with a brass accent bar these stools will stand up to the rigors of heavy use. The robust Barn Stool can be used for impromptu seating or even as a small table.

## Barn Stool Collection

Included in our Quick-Ship Program

15.5" W x 15.5" D x 30" H

14.5" W x 14.5" D x 24.5" H

Barn Stool

13.5" W x 13.5" D x 17" H

Materials

Solid Ash and Brass