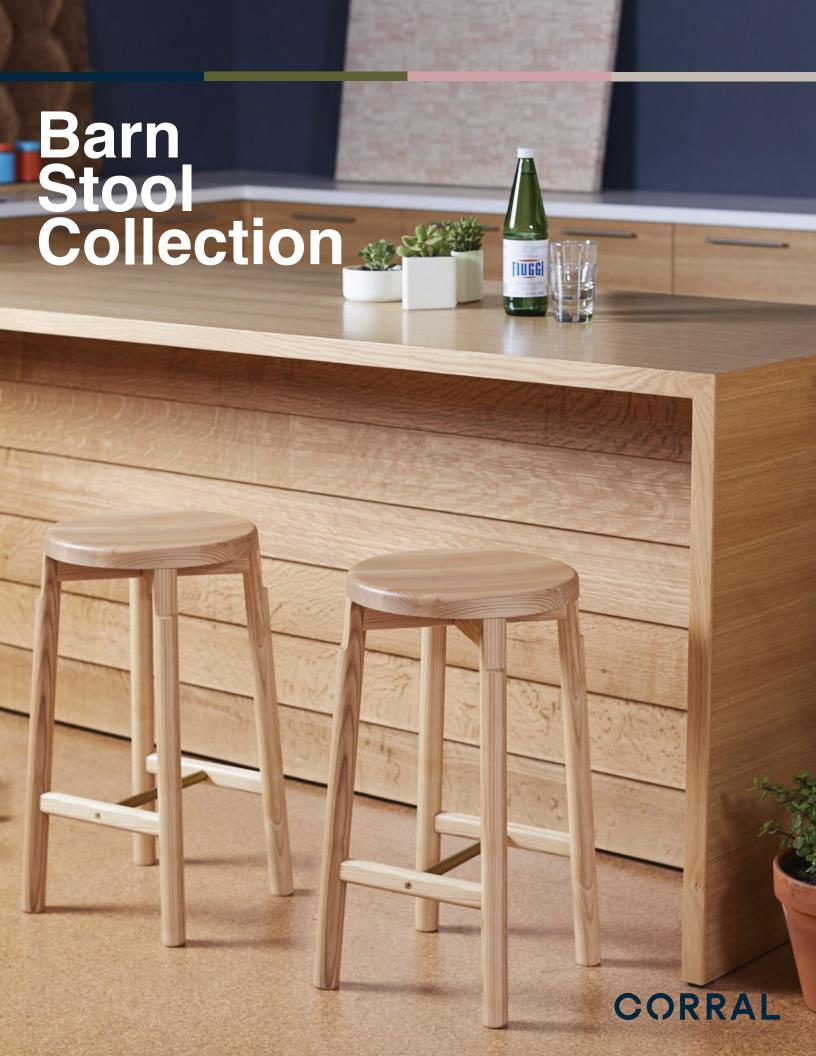

## Barn Stool Collection

Inspired by Shaker simplicity these stools are highly functional and built for everyday use. The Barn Bar and Counter Stools are a perfect solution for high traffic meeting areas in public places. Crafted in solid ash with a brass accent bar these stools will stand up to the rigors of heavy use. The robust Barn Stool can be used for impromptu seating or even as a small table.

## Barn Stool Collection

Included in our Quick-Ship Program

15.5" W x 15.5" D x 30" H

14.5" W x 14.5" D x 24.5" H

Barn Stool

13.5" W x 13.5" D x 17" H

Materials

Solid Ash and Brass