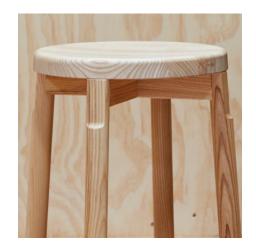

## Barn Stool Collection

Inspired by Shaker simplicity these stools are highly functional and built for everyday use. The Barn Bar and Counter Stools are a perfect solution for high traffic meeting areas in public places. Crafted in solid ash with a brass accent bar these stools will stand up to the rigors of heavy use. The robust Barn Stool can be used for impromptu seating or even as a small table.

## Barn Stool Collection

Included in our Quick-Ship Program

15.5" W x 15.5" D x 30" H

14.5" W x 14.5" D x 24.5" H

Barn Stool

13.5" W x 13.5" D x 17" H

Materials

Solid Ash and Brass