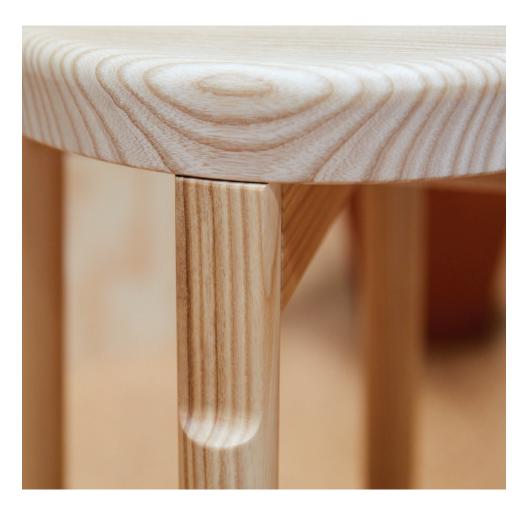

## Barn Stool Collection

Inspired by Shaker simplicity these stools are highly functional and built for everyday use. The Barn Bar and Counter Stools are a perfect solution for high traffic meeting areas in public places. Crafted in solid ash with a brass accent bar these stools will stand up to the rigors of heavy use. The robust Barn Stool can be used for impromptu seating or even as a small table.

## Barn Stool Collection

Included in our Quick-Ship Program

15.5" W x 15.5" D x 30" H

14.5" W x 14.5" D x 24.5" H

Barn Stool

13.5" W x 13.5" D x 17" H

Materials

Solid Ash and Brass