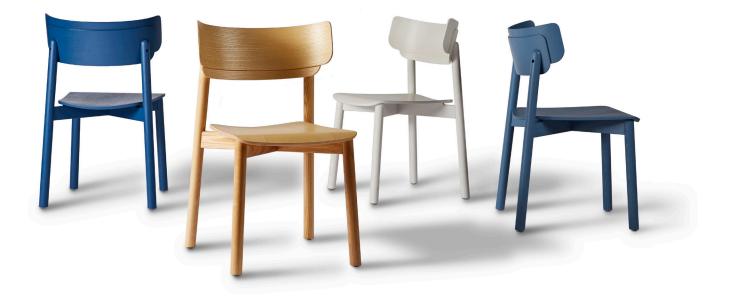

#### Linden Chair

The Linden Chair is a simple utilitarian form built for the contract market. Inspired by Shaker design simplicity, the Linden Chair boasts a solid wood frame with molded ply formed back and contoured seat. Solid ash dowel legs hold a gently curved and supportive back in place.

Available in solid oak or a painted ash finish the Linden Chair easily changes character to fit into a wide range of interiors. The Linden Chair is an affordable all wood chair option for the modern office.

# Bespoke Editions Wood Species Paint Colors Linden Chairs may be personalized to suite your needs. White Oak Vermillion Image: Colors of the chairs of the chairs of the chairs. Image: Colors of the chairs of the chairs. Navy Image: Colors of the chairs of the chairs of the chairs. Image: Colors of the chairs of the chairs. Image: Colors of the chairs of the ch