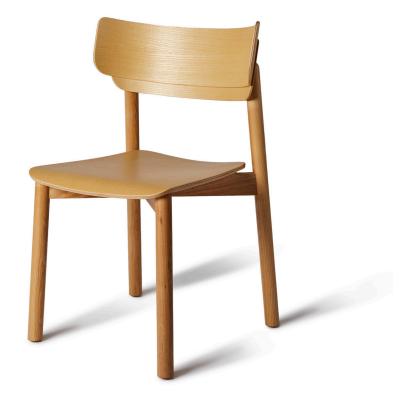

#### Linden Chair

The Linden Chair is a simple utilitarian form built for the contract market. Inspired by Shaker design simplicity, the Linden Chair boasts a solid wood frame with molded ply formed back and contoured seat. Solid ash dowel legs hold a gently curved and supportive back in place.

Available in solid oak or a painted ash finish the Linden Chair easily changes character to fit into a wide range of interiors. The Linden Chair is an affordable all wood chair option for the modern office.

## Linden Chair Collection

Included in our Quick-Ship Program

Side Chair

32"H x 19.5"W x 19"L