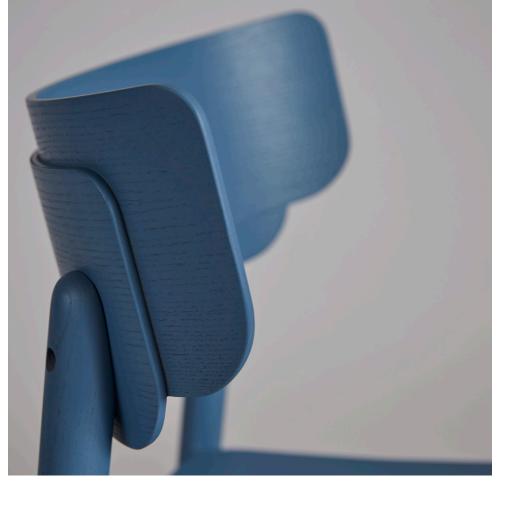

#### Linden Chair

The Linden Chair is a simple utilitarian form built for the contract market. Inspired by Shaker design simplicity, the Linden Chair boasts a solid wood frame with molded ply formed back and contoured seat. Solid ash dowel legs hold a gently curved and supportive back in place.

Available in solid oak or a painted ash finish the Linden Chair easily changes character to fit into a wide range of interiors. The Linden Chair is an affordable all wood chair option for the modern office.