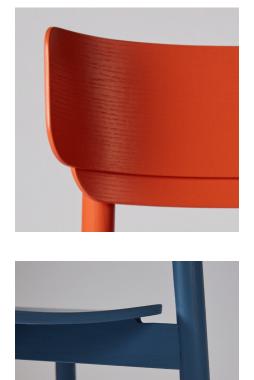

#### Linden Chair

The Linden Chair is a simple utilitarian form built for the contract market. Inspired by Shaker design simplicity, the Linden Chair boasts a solid wood frame with molded ply formed back and contoured seat. Solid ash dowel legs hold a gently curved and supportive back in place.

Available in solid oak or a painted ash finish the Linden Chair easily changes character to fit into a wide range of interiors. The Linden Chair is an affordable all wood chair option for the modern office.