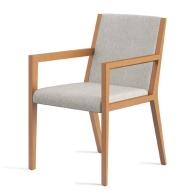

#### MODEL GGJA14-021

Open arm, upholstered top rail, upholstered seat and back OW 22½" | OD 23½" | OH 33" Dual upholstery (Model GGJA14-041)

800 828 6300 | www.gunlocke.com | © 2019 The Gunlocke Company, LLC