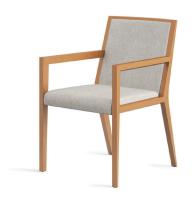

#### MODEL GGJA14-011

Open arm, wood top rail, upholstered seat and back OW 22½" | OD 23½" | OH 33" Dual upholstery (Model GGJA14-031)