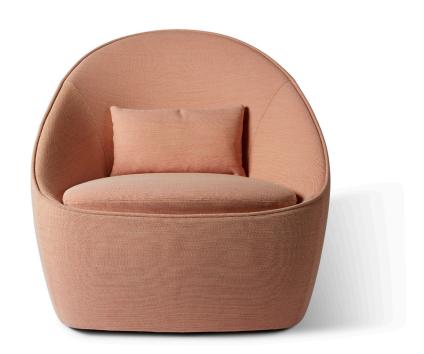

### **Bespoke Editions**

Spin Lounges may be crafted to suite your taste in upholstery. COM option available.

Please contact trade@corralusa.com for more information.

#### Upholstery

Spin lounges are upholstered with the Blazer line of fabrics from Camira. Blazer is a classic pure new wool upholstery fabric with a billiard cloth felted finish. The fabric is made from premium New Zealand lambswool.

### **Upholstery Colors**

Graphite

Heather