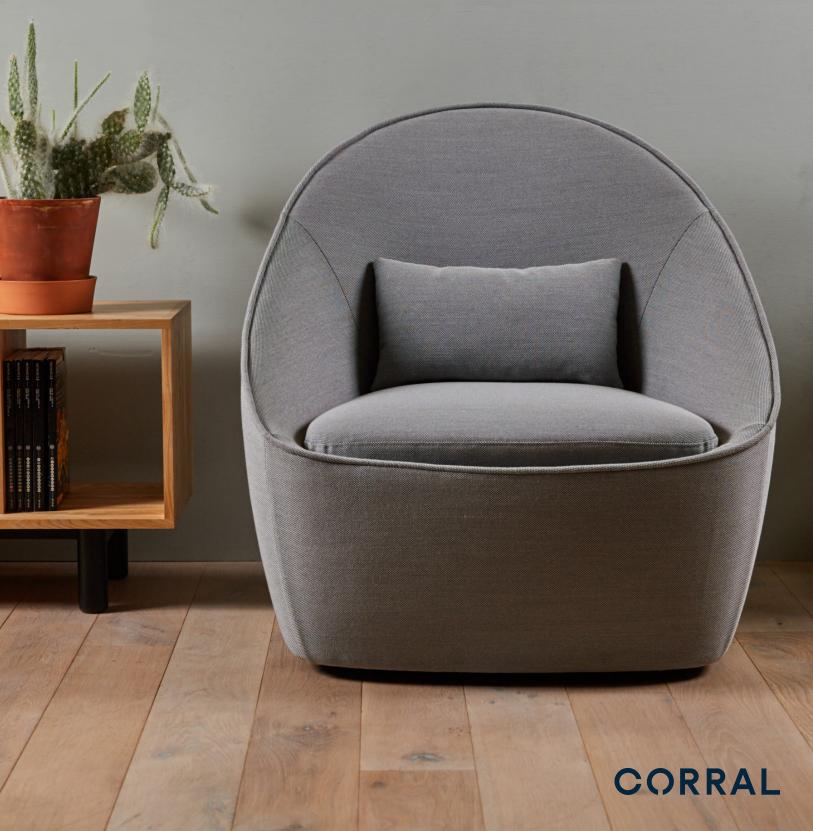

# Spin Lounge

Perfect for the living room, the Spin Lounge swivels for easy conversations and body adjustments. Its soft form is structured yet comfortable for longer lounging. Also serves as a great solution for break out spaces and meeting rooms in the office. Spin Lounge is upholstered in Camira Blazer fabrics, and is also available in a COM option.

# Spin Lounge

Included in our Quick-Ship Program

Lounge Chair

34.5"H x 32"W x 22"L