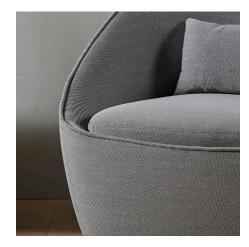

# Spin Lounge

Perfect for the living room, the Spin Lounge swivels for easy conversations and body adjustments. Its soft form is structured yet comfortable for longer lounging. Also serves as a great solution for break out spaces and meeting rooms in the office. Spin Lounge is upholstered in Camira Blazer fabrics, and is also available in a COM option.

# Spin Lounge

Included in our Quick-Ship Program

Lounge Chair

34.5"H x 32"W x 22"L

#### Upholstery

Spin lounges are upholstered with the Blazer line of fabrics from Camira. Blazer is a classic pure new wool upholstery fabric with a billiard cloth felted finish. The fabric is made from premium New Zealand lambswool.