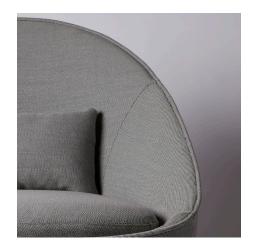

# Spin Lounge

Perfect for the living room, the Spin Lounge swivels for easy conversations and body adjustments. Its soft form is structured yet comfortable for longer lounging. Also serves as a great solution for break out spaces and meeting rooms in the office. Spin Lounge is upholstered in Camira Blazer fabrics, and is also available in a COM option.

# Spin Lounge

Included in our Quick-Ship Program

Lounge Chair

34.5"H x 32"W x 22"L

#### Upholstery

Spin lounges are upholstered with the Blazer line of fabrics from Camira. Blazer is a classic pure new wool upholstery fabric with a billiard cloth felted finish. The fabric is made from premium New Zealand lambswool.