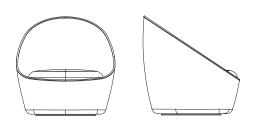

# Spin Lounge

Included in our Quick-Ship Program

Lounge Chair

34.5"H x 32"W x 22"L