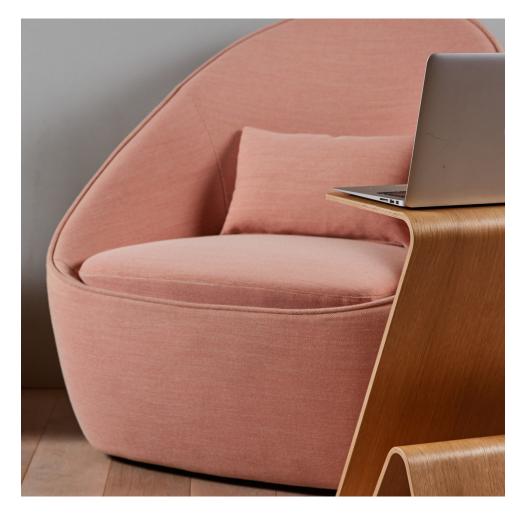

# Spin Lounge

Perfect for the living room, the Spin Lounge swivels for easy conversations and body adjustments. Its soft form is structured yet comfortable for longer lounging. Also serves as a great solution for break out spaces and meeting rooms in the office. Spin Lounge is upholstered in Camira Blazer fabrics, and is also available in a COM option.

#### Upholstery

Spin lounges are upholstered with the Blazer line of fabrics from Camira. Blazer is a classic pure new wool upholstery fabric with a billiard cloth felted finish. The fabric is made from premium New Zealand lambswool.