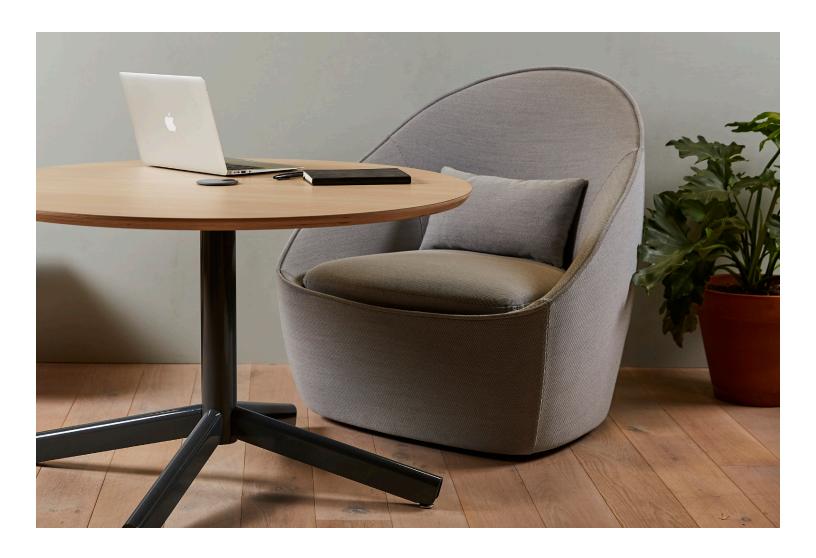

# Spin Lounge

Perfect for the living room, the Spin Lounge swivels for easy conversations and body adjustments. Its soft form is structured yet comfortable for longer lounging. Also serves as a great solution for break out spaces and meeting rooms in the office. Spin Lounge is upholstered in Camira Blazer fabrics, and is also available in a COM option.

# Spin Lounge

Included in our Quick-Ship Program

Lounge Chair

34.5"H x 32"W x 22"L