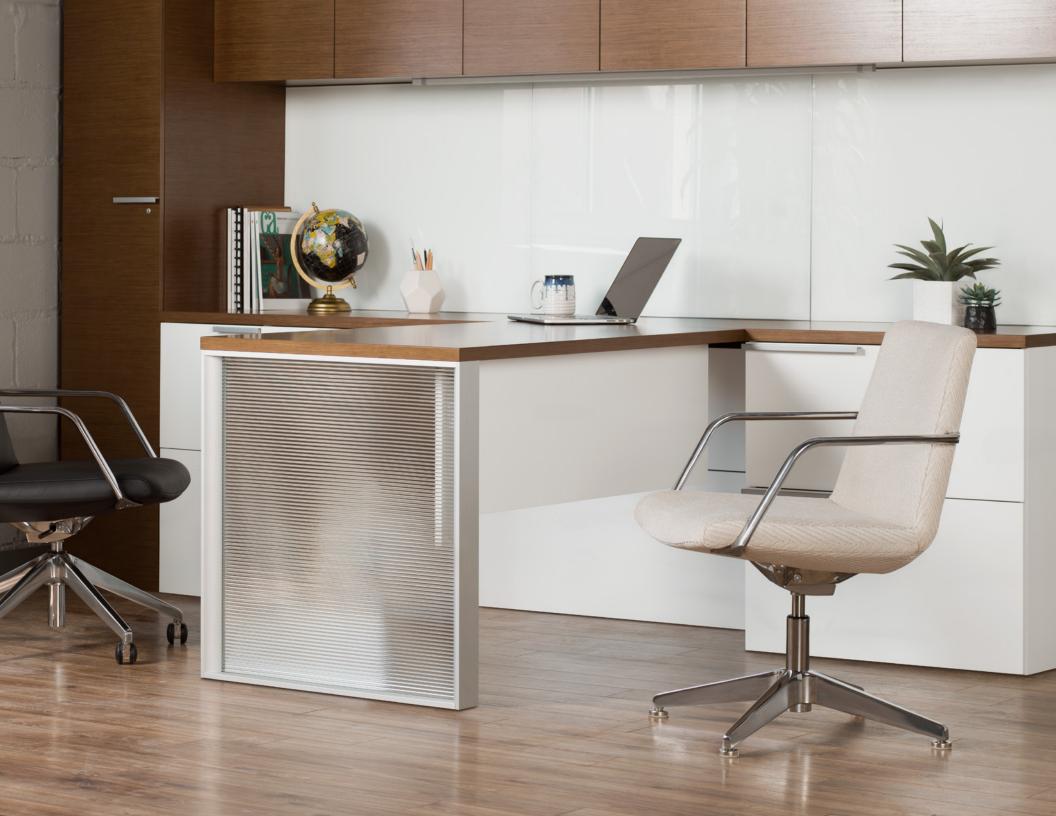

## LEAN INTO DESIGN

Choose your arm option in polished metal or wrapped upholstery, or specify armless. Select a high-back or lean into a mid-back. Genesee seating is designed for a new comfort zone.

#### SIT AND DELIVER

Genesee is constructed for executive seating, guest and conferencing. With a low-profile shell and tilt-back functionality, a five-star executive base and four-star guest base for smooth maneuverability. It's up for any assignment.