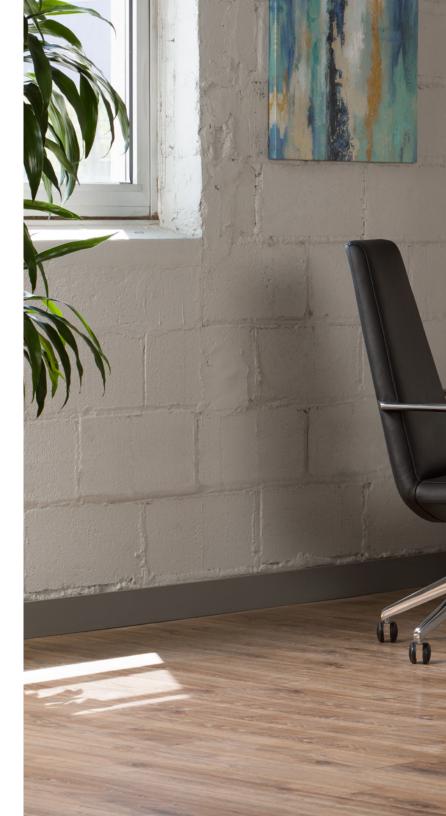

### UNCOMMON DEPTH

Exceptionally thin profile, deeply sculpted support. Clean silhouette, concealed cushioning. Genesee seating is remarkably at ease and masterfully crafted. Not a trace overdone.

*Design by* ALYSSA COLETTI

## LEAN INTO DESIGN

Choose your arm option in polished metal or wrapped upholstery, or specify armless. Select a high-back or lean into a mid-back. Genesee seating is designed for a new comfort zone.

#### SIT AND DELIVER

Genesee is constructed for executive seating, guest and conferencing. With a low-profile shell and tilt-back functionality, a five-star executive base and four-star guest base for smooth maneuverability. It's up for any assignment.