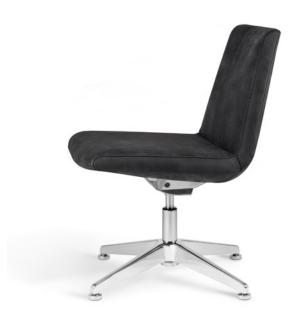

### UNCOMMON DEPTH

Exceptionally thin profile, deeply sculpted support. Clean silhouette, concealed cushioning. Genesee seating is remarkably at ease and masterfully crafted. Not a trace overdone.

*Design by* ALYSSA COLETTI

## LEAN INTO DESIGN

Choose your arm option in polished metal or wrapped upholstery, or specify armless. Select a high-back or lean into a mid-back. Genesee seating is designed for a new comfort zone.