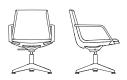

## Models & Dimensions\*

GGRA16-141 Guest, mid back, polished arms

GSRA16-051 Swivel, high back, upholstered arms

|              | w      | d       | h      |
|--------------|--------|---------|--------|
| overall      | 231/2" | 261/2"  | 323/8" |
| seat         | 21"    | 19 1/4" | 18"    |
| arm          |        |         | 241/2" |
| between arms | 21"    |         |        |