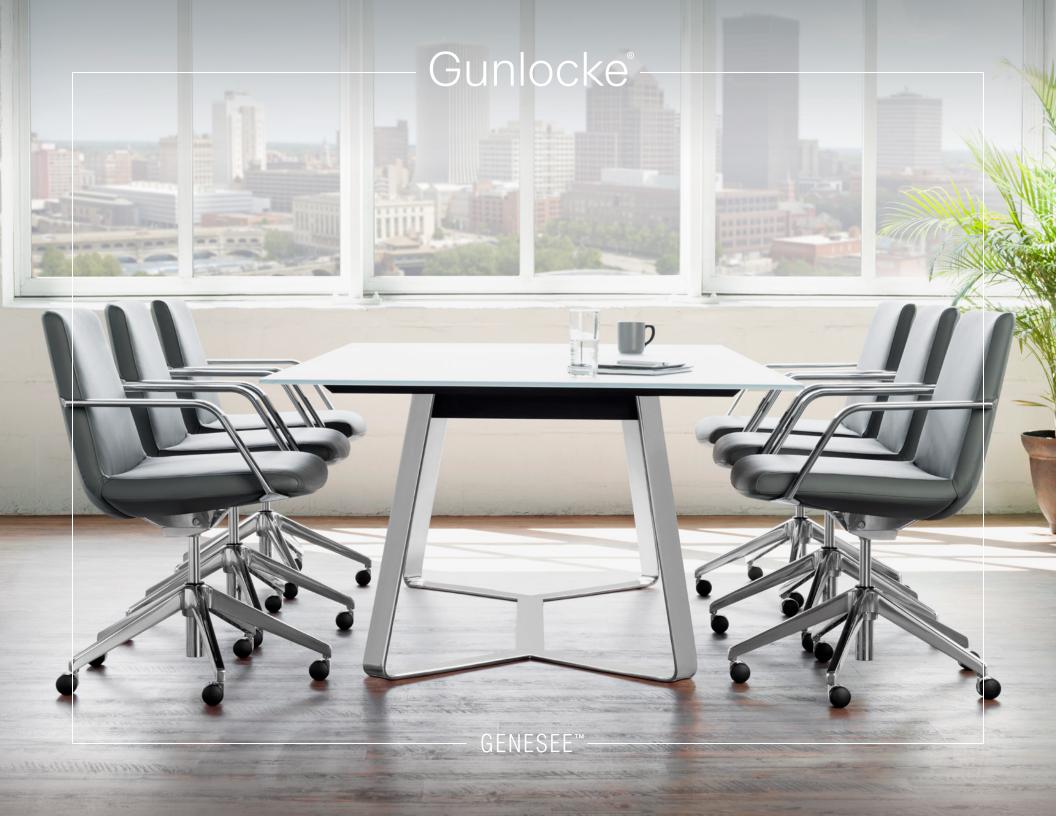

#### SIT AND DELIVER

Genesee is constructed for executive seating, guest and conferencing. With a low-profile shell and tilt-back functionality, a five-star executive base and four-star guest base for smooth maneuverability. It's up for any assignment.

# GENESEE™