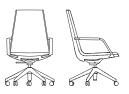

|              | w      | d       | h             |
|--------------|--------|---------|---------------|
| overall      | 273/4" | 28"     | 381/8"-415/8" |
| seat         | 21"    | 19 1/4" | 17"-201/2"    |
| arm          |        |         | 235/8"-271/8" |
| between arms | 203/4" |         |               |