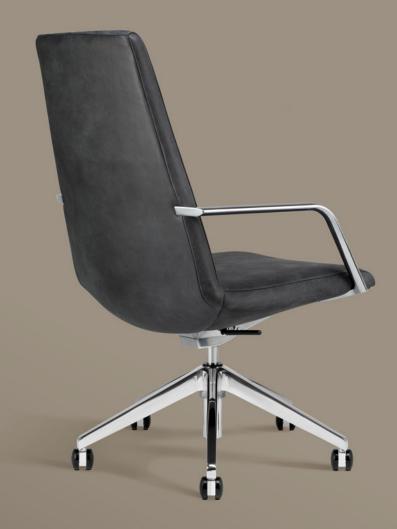

### UNCOMMON DEPTH

Exceptionally thin profile, deeply sculpted support. Clean silhouette, concealed cushioning. Genesee seating is remarkably at ease and masterfully crafted. Not a trace overdone.

*Design by* ALYSSA COLETTI

## LEAN INTO DESIGN

Choose your arm option in polished metal or wrapped upholstery, or specify armless. Select a high-back or lean into a mid-back. Genesee seating is designed for a new comfort zone.