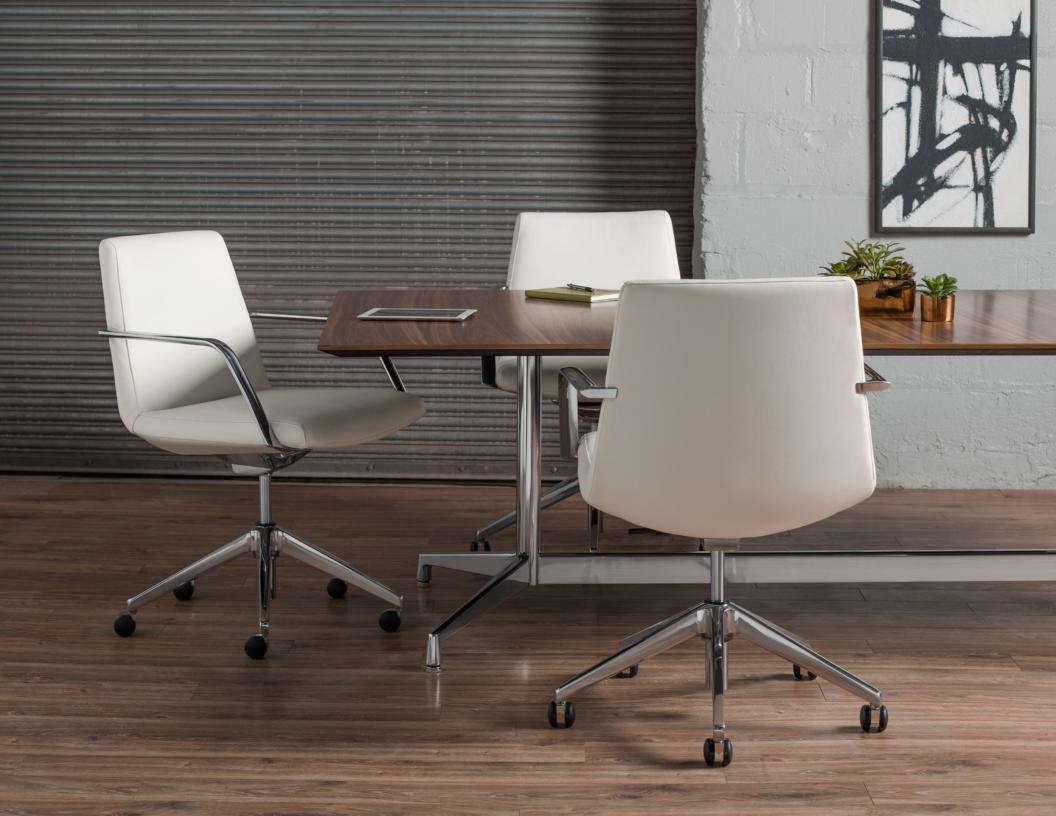

## LEAN INTO DESIGN

Choose your arm option in polished metal or wrapped upholstery, or specify armless. Select a high-back or lean into a mid-back. Genesee seating is designed for a new comfort zone.

#### SIT AND DELIVER

Genesee is constructed for executive seating, guest and conferencing. With a low-profile shell and tilt-back functionality, a five-star executive base and four-star guest base for smooth maneuverability. It's up for any assignment.