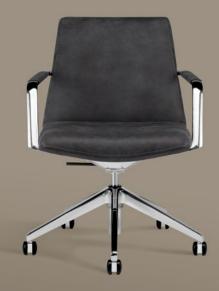

# GENESEE™

## Models & Dimensions\*

GGRA16-141 Guest, mid back, polished arms

GSRA16-051 Swivel, high back, upholstered arms

|              | w      | d       | h      |
|--------------|--------|---------|--------|
| overall      | 231/2" | 261/2"  | 323/8" |
| seat         | 21"    | 19 1/4" | 18"    |
| arm          |        |         | 241/2" |
| between arms | 21"    |         |        |