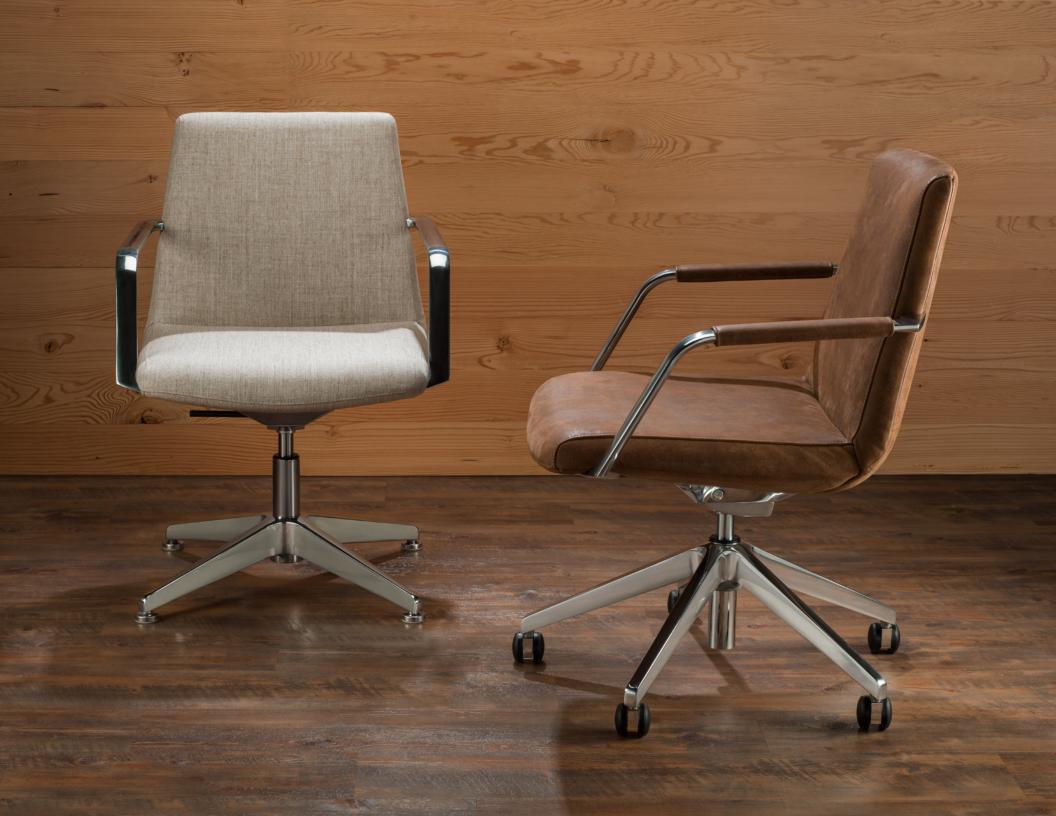

## LEAN INTO DESIGN

Choose your arm option in polished metal or wrapped upholstery, or specify armless. Select a high-back or lean into a mid-back. Genesee seating is designed for a new comfort zone.

#### SIT AND DELIVER

Genesee is constructed for executive seating, guest and conferencing. With a low-profile shell and tilt-back functionality, a five-star executive base and four-star guest base for smooth maneuverability. It's up for any assignment.