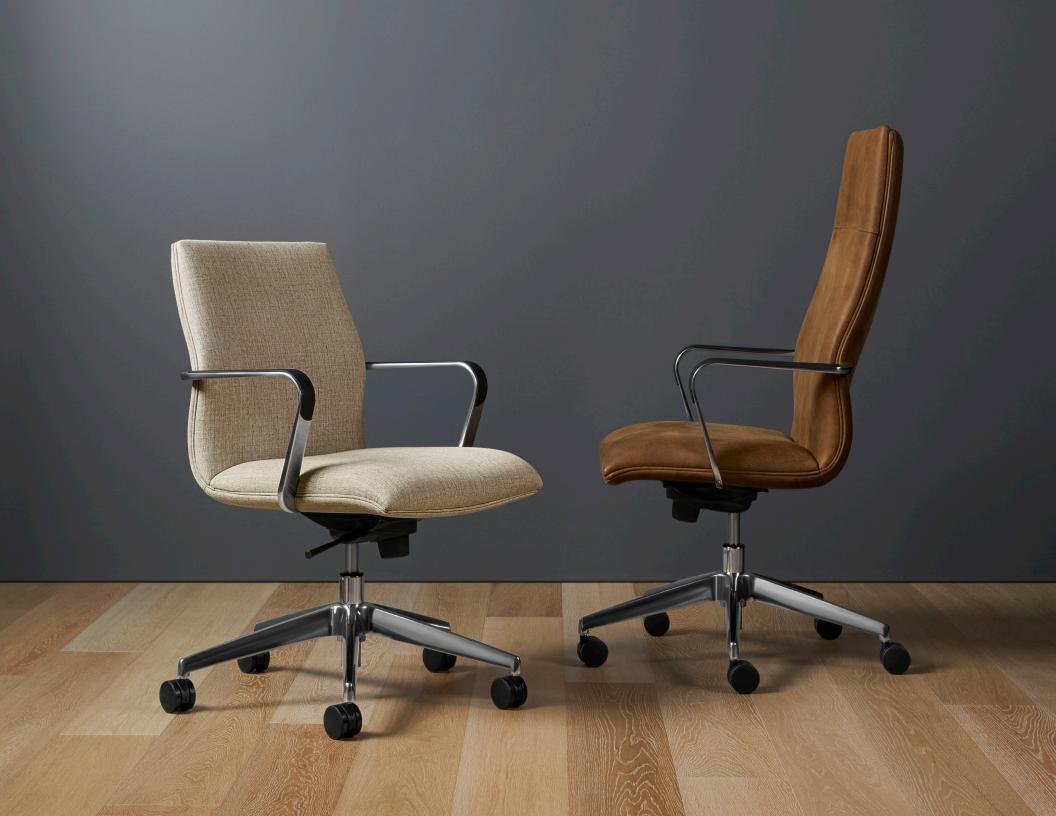

#### ALL DRESSED UP. OR NOT.

Geneva expertly upholstered in leather embodies both sophistication and stature, but it is equally articulate in creating a warm welcome in rich textures and imaginative colors. An array of detailing options empower choices and statements.