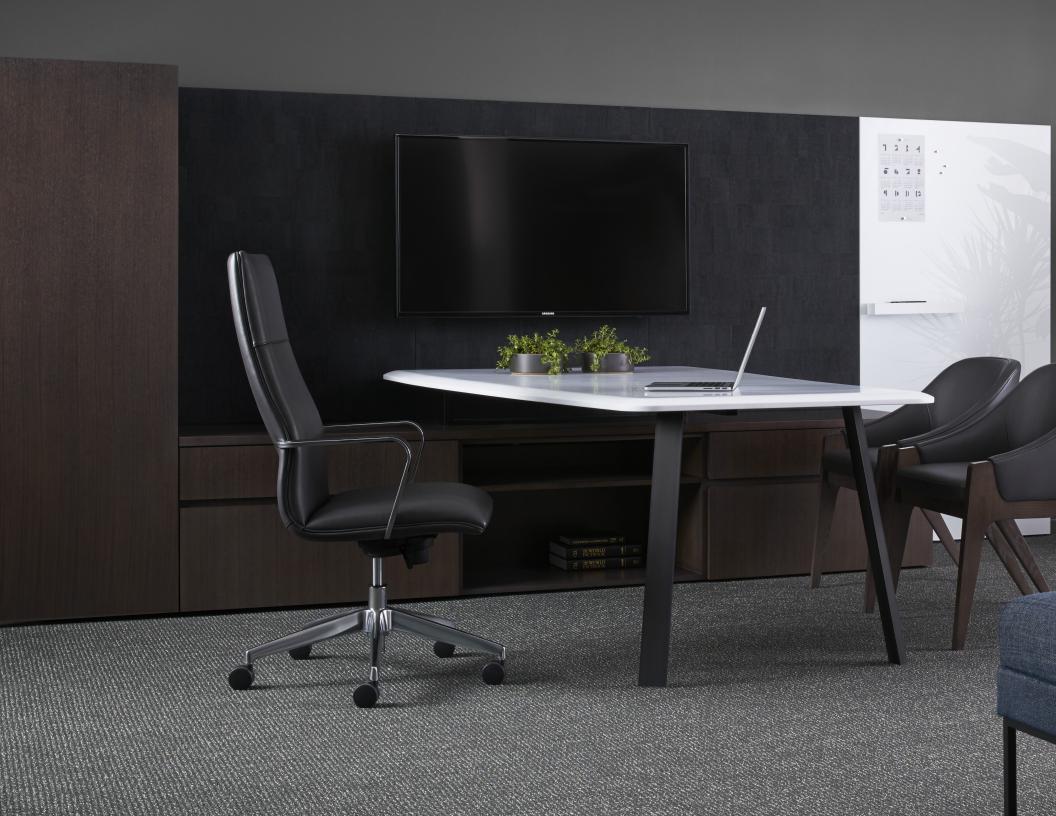

### LESS IS WAY MORE.

A sleek form hides the expansive comfort of Geneva.

Sculpted to taper and smoothly blend with its surroundings, this elegant swivel chair makes itself at home in the office or the conference or the collaborative space. A modern visual design that delivers serene support.