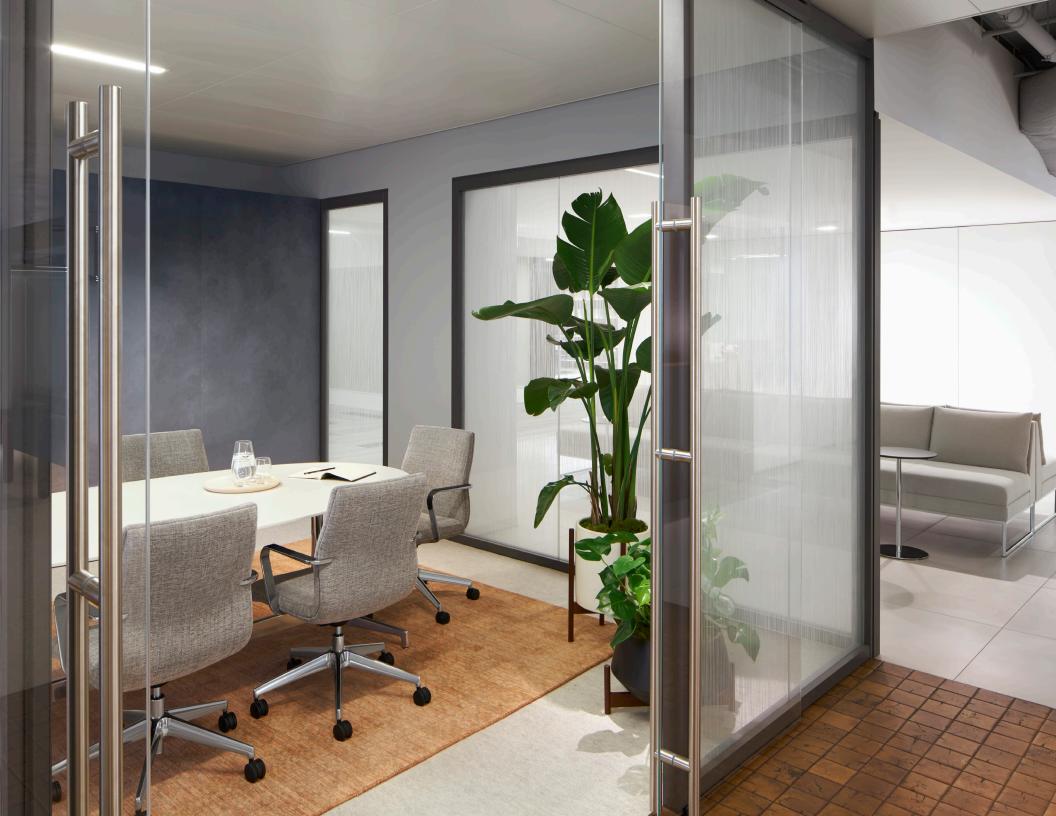

### LESS IS WAY MORE.

A sleek form hides the expansive comfort of Geneva.

Sculpted to taper and smoothly blend with its surroundings, this elegant swivel chair makes itself at home in the office or the conference or the collaborative space. A modern visual design that delivers serene support.

#### ALL DRESSED UP. OR NOT.

Geneva expertly upholstered in leather embodies both sophistication and stature, but it is equally articulate in creating a warm welcome in rich textures and imaginative colors. An array of detailing options empower choices and statements.