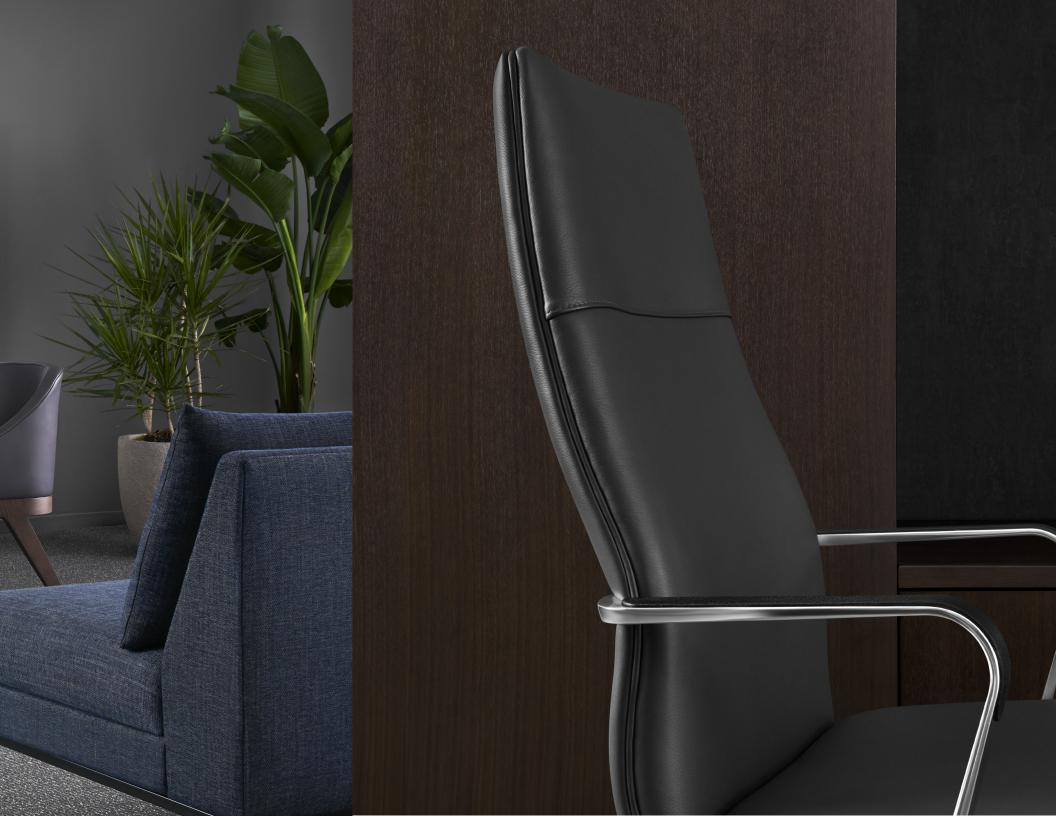

### LESS IS WAY MORE.

A sleek form hides the expansive comfort of Geneva.

Sculpted to taper and smoothly blend with its surroundings, this elegant swivel chair makes itself at home in the office or the conference or the collaborative space. A modern visual design that delivers serene support.

#### ALL DRESSED UP. OR NOT.

Geneva expertly upholstered in leather embodies both sophistication and stature, but it is equally articulate in creating a warm welcome in rich textures and imaginative colors. An array of detailing options empower choices and statements.