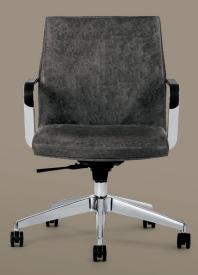

#### ALL DRESSED UP. OR NOT.

Geneva expertly upholstered in leather embodies both sophistication and stature, but it is equally articulate in creating a warm welcome in rich textures and imaginative colors. An array of detailing options empower choices and statements.