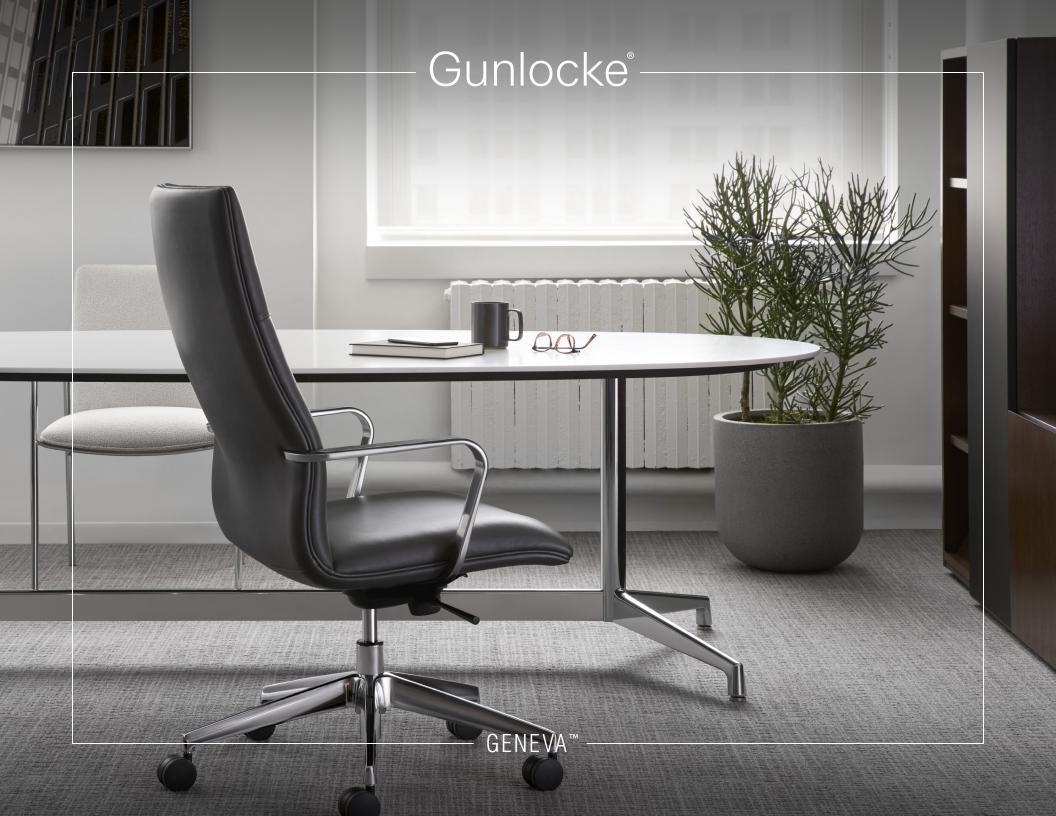

### LESS IS WAY MORE.

A sleek form hides the expansive comfort of Geneva.

Sculpted to taper and smoothly blend with its surroundings, this elegant swivel chair makes itself at home in the office or the conference or the collaborative space. A modern visual design that delivers serene support.

# GENEVA™