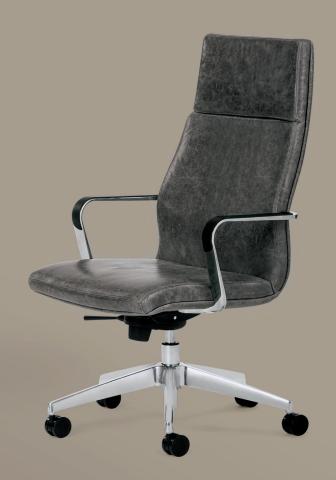

#### ALL DRESSED UP. OR NOT.

Geneva expertly upholstered in leather embodies both sophistication and stature, but it is equally articulate in creating a warm welcome in rich textures and imaginative colors. An array of detailing options empower choices and statements.

### Models & Dimensions\*

GSGNV17-051 Mid back, pillow single upholstery

GSGNV17-071 Mid back, tight single upholstery

GSGNV17-011 High back, pillow single upholstery

GSGNV17-031 High back, tight single upholstery