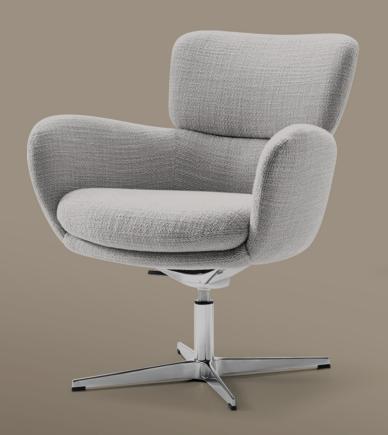

#### A RELAXING BALANCE.

With a contour that is both warm and light, the molded form of Iris is a visual delight and a comfortable repose. And then blend the materials to heighten the pleasure.

#### ACCEPT THE INVITATION.

A lounge chair whose arms extend in welcome, the sculpted Iris brings balance to the world of hard edges. Sit to talk, to think, to be at rest.

Design by JIM BAREFOOT

### Models & Dimensions

GLIRS17-011 Single upholstery lounge, metal base

GLIRS17-031 Single upholstery ottoman, metal base

GLIRS17-051 Single upholstery lounge, wood legs

GLIRS17-071
Single upholstery ottoman, wood legs