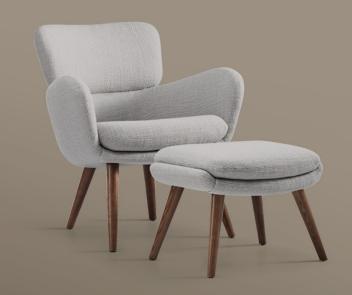

#### A RELAXING BALANCE.

With a contour that is both warm and light, the molded form of Iris is a visual delight and a comfortable repose. And then blend the materials to heighten the pleasure.

#### ACCEPT THE INVITATION.

A lounge chair whose arms extend in welcome, the sculpted Iris brings balance to the world of hard edges. Sit to talk, to think, to be at rest.

Design by JIM BAREFOOT

# IRIS™