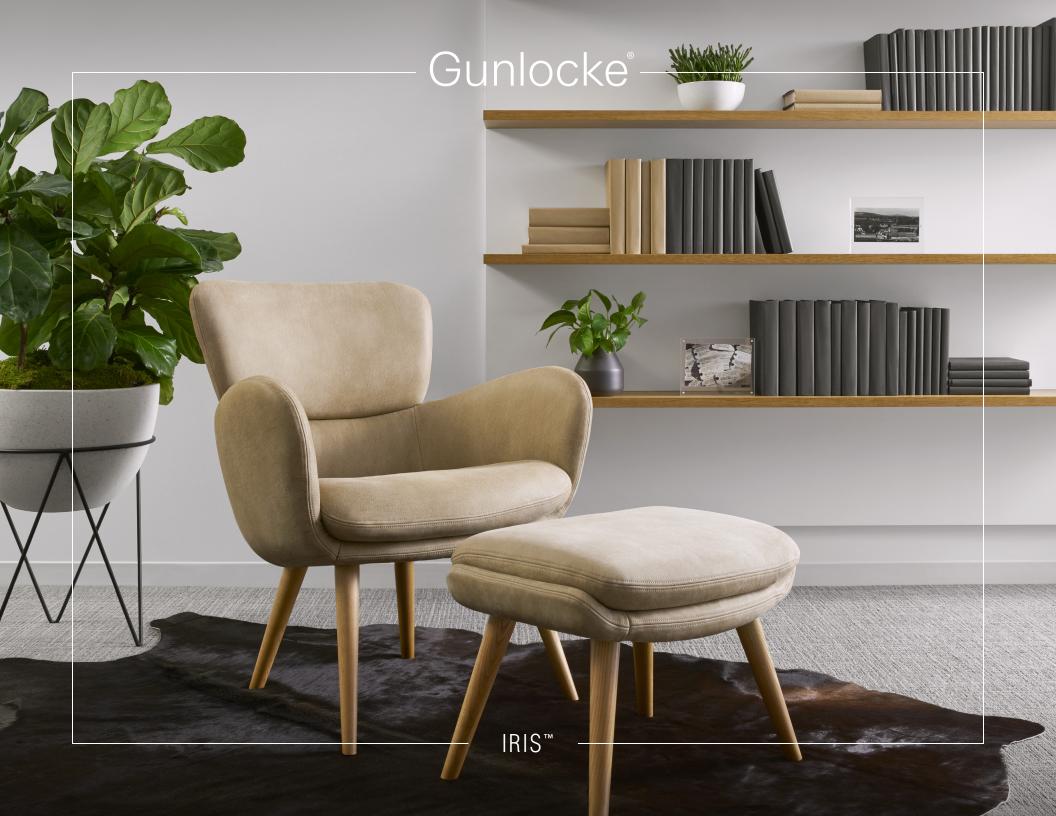

#### A RELAXING BALANCE.

With a contour that is both warm and light, the molded form of Iris is a visual delight and a comfortable repose. And then blend the materials to heighten the pleasure.

#### ACCEPT THE INVITATION.

A lounge chair whose arms extend in welcome, the sculpted Iris brings balance to the world of hard edges. Sit to talk, to think, to be at rest.

Design by JIM BAREFOOT

# IRIS™