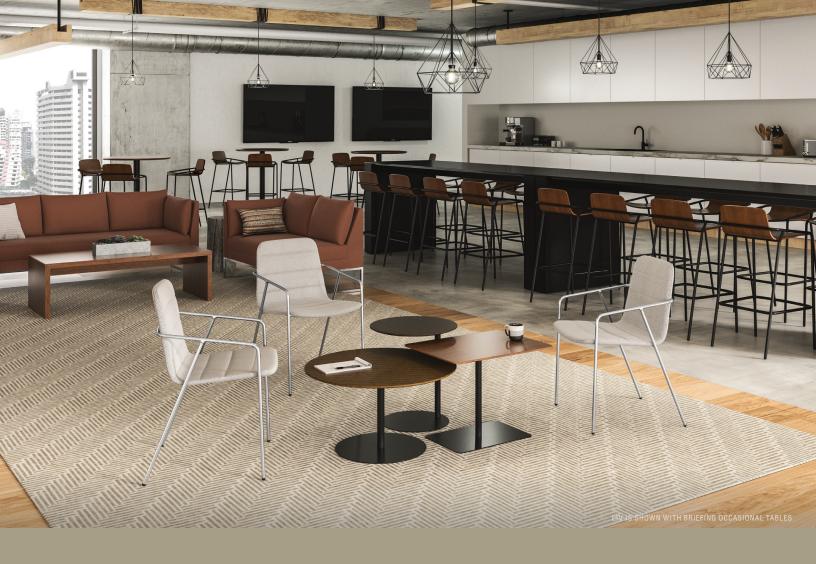

COMMUNITY/CAFÉ

The choice of the LIV chair, bar-height, and counter-height stool options illustrates the possibilities for integrating attractive seating across a range of needs.

LEARNING/TRAINING Without question, a space can contribute to knowledge transfer, and LIV seating makes its contribution with both style and efficiency.