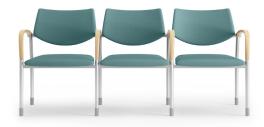

## MOLTI TANDEM

Moderne arm in plastic or wood 2, 3 & 4 seat models OD 23" I OH 33" Dual upholstery available