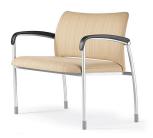

#### MOLTI BARIATRIC

Moderne arm in plastic or wood OW 36½" | OD 26¼" | OH 33½" Dual upholstery available