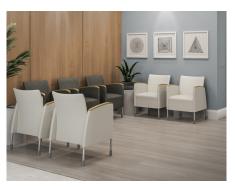

## MOLTI TANDEM

Moderne arm in plastic or wood 2, 3 & 4 seat models OD 23" I OH 33" Dual upholstery available