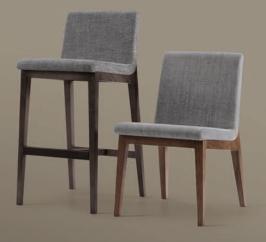

## Models & Dimensions\*

GGHB17-071 Guest, single upholstery

GMHB17-011 Stool, bar height, single upholstery

GMHB17-041 Stool, counter height, single upholstery

|               | w      | d        | h       |
|---------------|--------|----------|---------|
| overall guest | 19"    | 21 1/2 " | 32 1/8" |
| seat          | 181/2" | 163/4"   | 183/8"  |

|                 | w      | d        | h       |
|-----------------|--------|----------|---------|
| overall bar     | 19"    | 21 1/2 " | 40 5/8" |
| seat            | 181/2" | 163/4"   | 30 1/2" |
| overall counter | 19"    | 211/2"   | 363/8"  |
| seat            | 181/2" | 163/4"   | 26 1/4" |