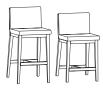

## Models & Dimensions\*

GGHB17-071 Guest, single upholstery

GMHB17-011 Stool, bar height, single upholstery

GMHB17-041 Stool, counter height, single upholstery

|               | w      | d        | h       |
|---------------|--------|----------|---------|
| overall guest | 19"    | 21 1/2 " | 32 1/8" |
| seat          | 181/2" | 163/4"   | 183/8"  |

|                 | w      | d        | h       |
|-----------------|--------|----------|---------|
| overall bar     | 19"    | 21 1/2 " | 40 5/8" |
| seat            | 181/2" | 163/4"   | 30 1/2" |
| overall counter | 19"    | 211/2"   | 363/8"  |
| seat            | 181/2" | 163/4"   | 26 1/4" |