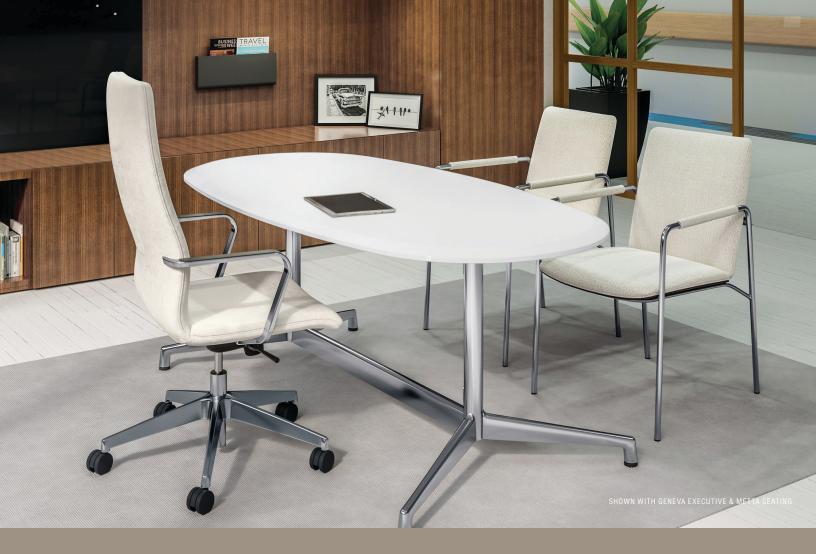

### BRIEFING<sup>™</sup> PRIVATE OFFICE

Private offices are no longer merely about status. They are spaces dedicated to concentrated work and discrete conversations. Tables in these offices must embody style and the highest levels of performance.

#### ENHANCING PERFORMANCE

An enclosed office featuring a desk benefits from additional tables for expanded capabilities. The Briefing table collection provides a range of shapes and sizes that expands available worksurfaces and supports the tasks at hand in the private office.

### ELEGANT INTEGRATION

When the aesthetic is set, adjacent tables must complement and enhance the style of the office. The wide variety of Briefing shapes and base styles, the palette of colors, and the selection of materials offer a portfolio that creates a stunning setting.