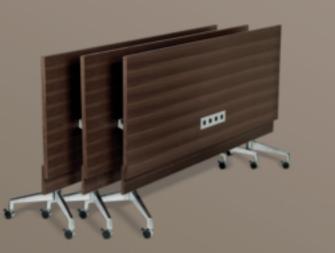

## APE THE SPACE

Sleek, crafted design. Easy mobility or permanent configurations. Convenient ports for tabletop power access. Briefing is designed to work with any space and any agenda.

Durable surfaces, clean lines and varied finishes unite practicality and aesthetics.