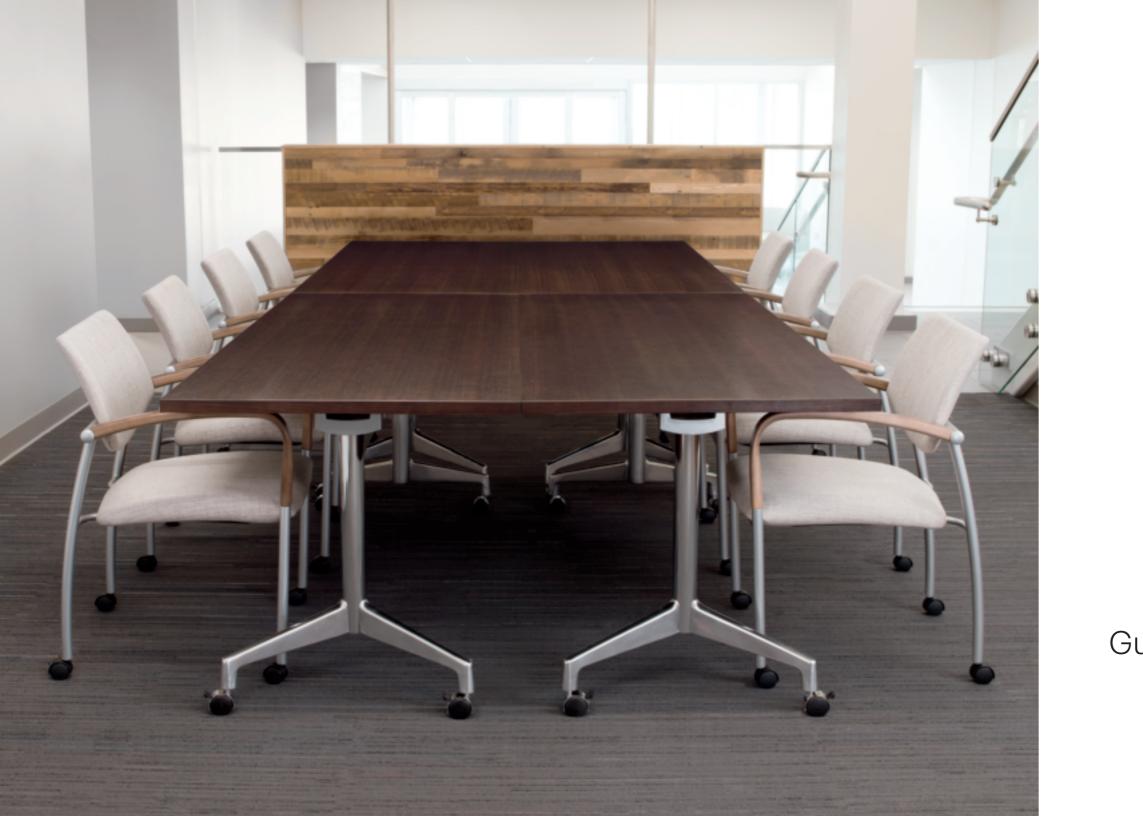

## APE THE SPACE

Sleek, crafted design. Easy mobility or permanent configurations. Convenient ports for tabletop power access. Briefing is designed to work with any space and any agenda.

Durable surfaces, clean lines and varied finishes unite practicality and aesthetics.

Flexible furnishing, flexible minds

esign by IDa DESIGN | Principal MITCH BAKKER