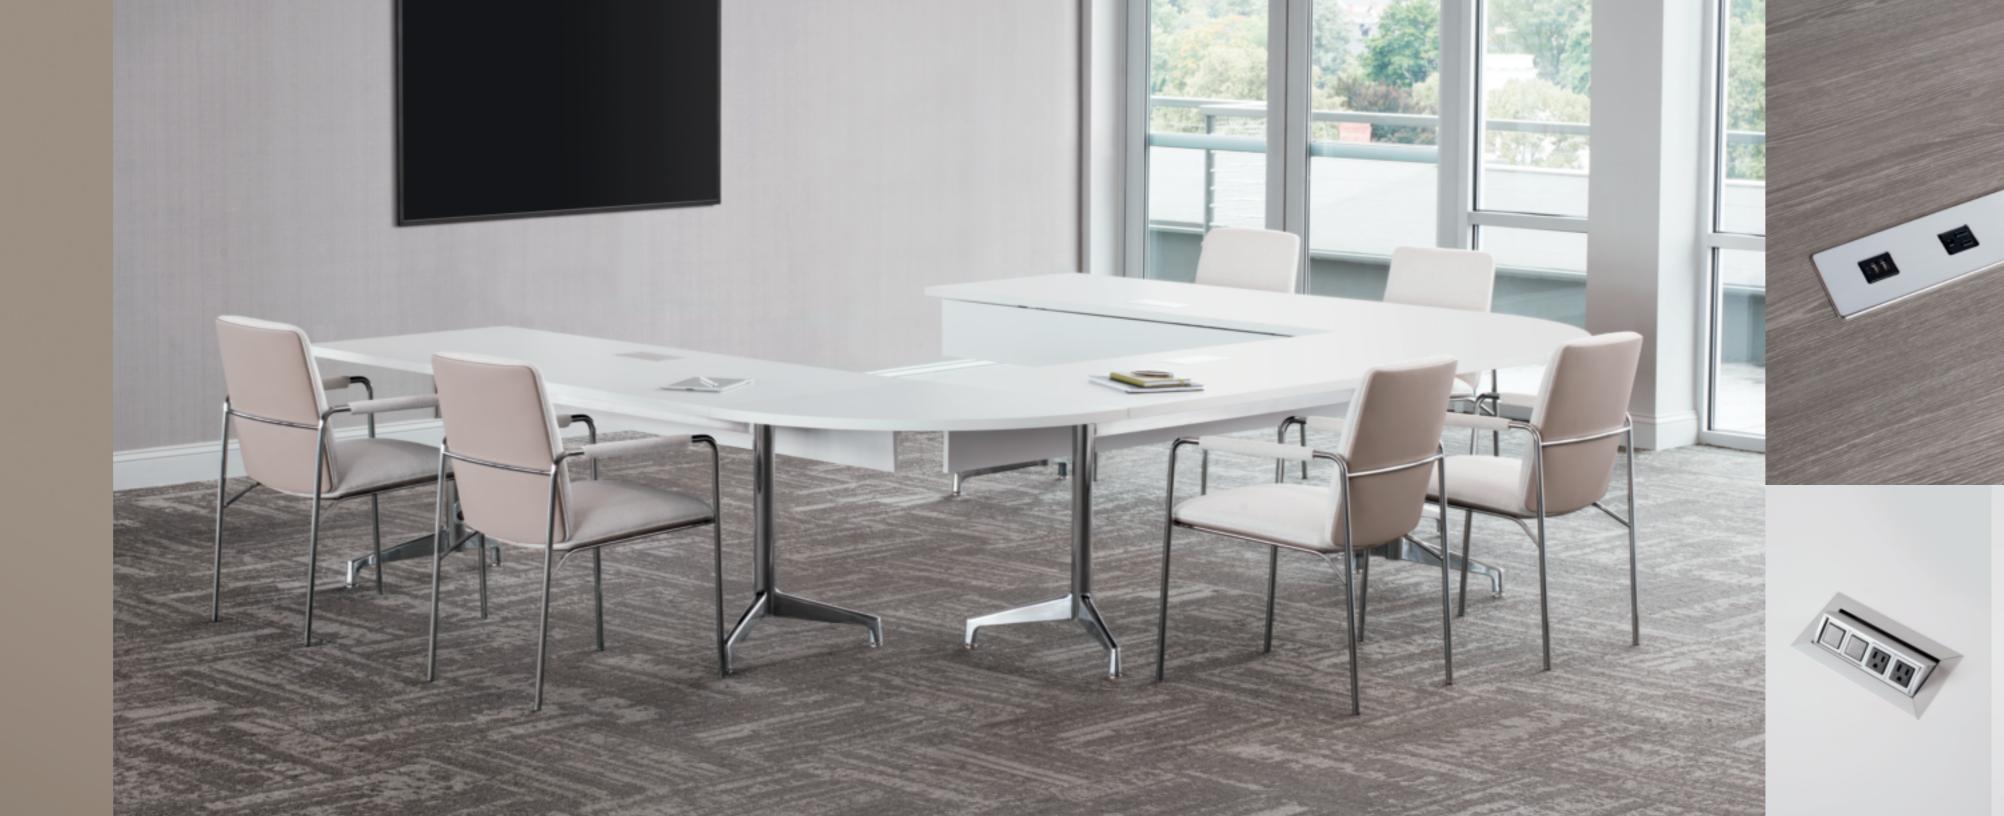

## APE THE SPACE

Sleek, crafted design. Easy mobility or permanent configurations. Convenient ports for tabletop power access. Briefing is designed to work with any space and any agenda.

Durable surfaces, clean lines and varied finishes unite practicality and aesthetics.

Flexible furnishing, flexible minds

esign by IDa DESIGN | Principal MITCH BAKKER