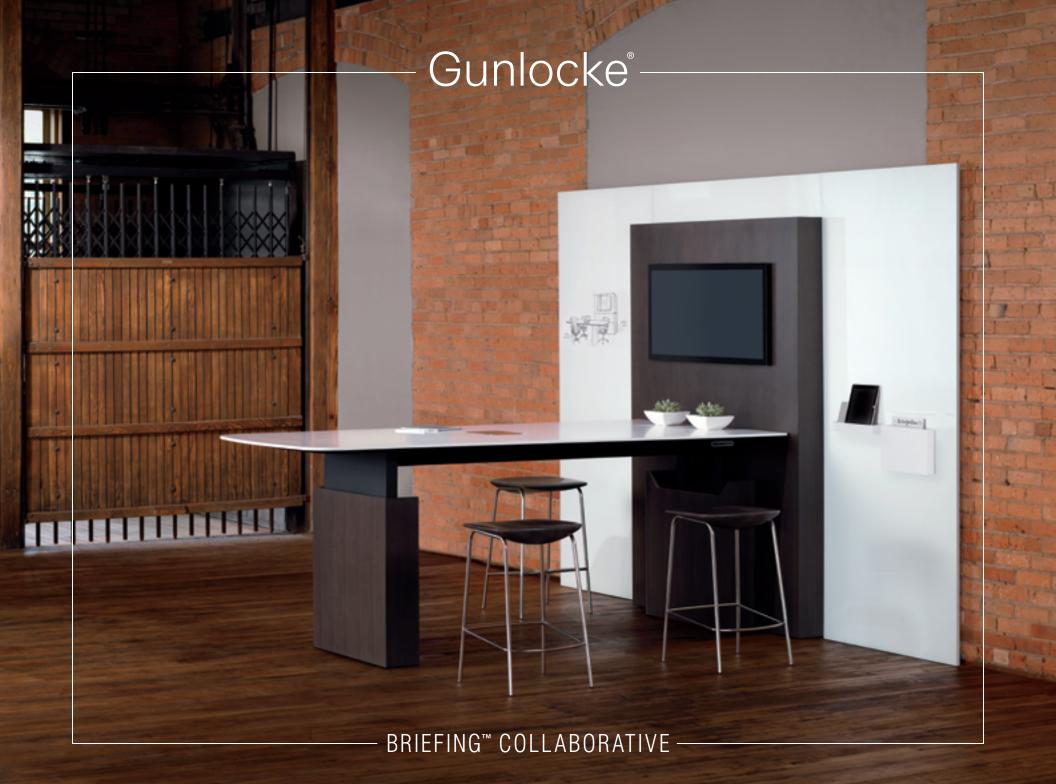

## OPEN THE MEETING

Tailored craftsmanship. Unexpected materials. Precise details. Briefing conference is designed for group spaces and collaborative energy, meeting inside a room or out in the open. Connecting people, shaping collaboration.

## ADAPT ABILITY

Videoconference or face-to-face. Scheduled gathering or spontaneous brainstorm. Small modern meeting space or open work environment. Briefing is flexible furnishing designed to adapt in any workspace.