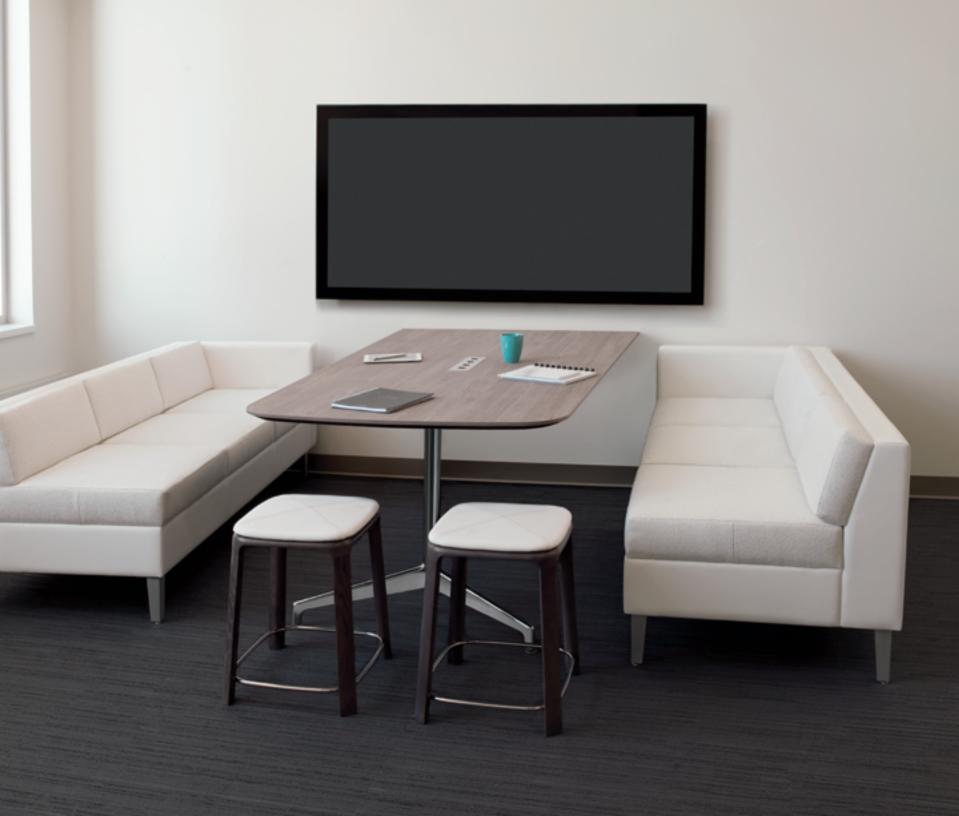

## OPEN THE MEETING

Tailored craftsmanship. Unexpected materials. Precise details. Briefing conference is designed for group spaces and collaborative energy, meeting inside a room or out in the open. Connecting people, shaping collaboration.

## ADAPT ABILITY

Videoconference or face-to-face. Scheduled gathering or spontaneous brainstorm. Small modern meeting space or open work environment. Briefing is flexible furnishing designed to adapt in any workspace.