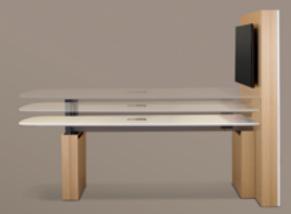

## ADAPT ABILITY

Videoconference or face-to-face. Scheduled gathering or spontaneous brainstorm. Small modern meeting space or open work environment. Briefing is flexible furnishing designed to adapt in any workspace.