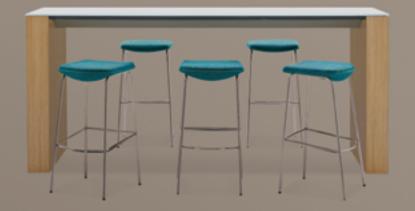

## OPEN THE MEETING

Tailored craftsmanship. Unexpected materials. Precise details. Briefing conference is designed for group spaces and collaborative energy, meeting inside a room or out in the open. Connecting people, shaping collaboration.

## ADAPT ABILITY

Videoconference or face-to-face. Scheduled gathering or spontaneous brainstorm. Small modern meeting space or open work environment. Briefing is flexible furnishing designed to adapt in any workspace.