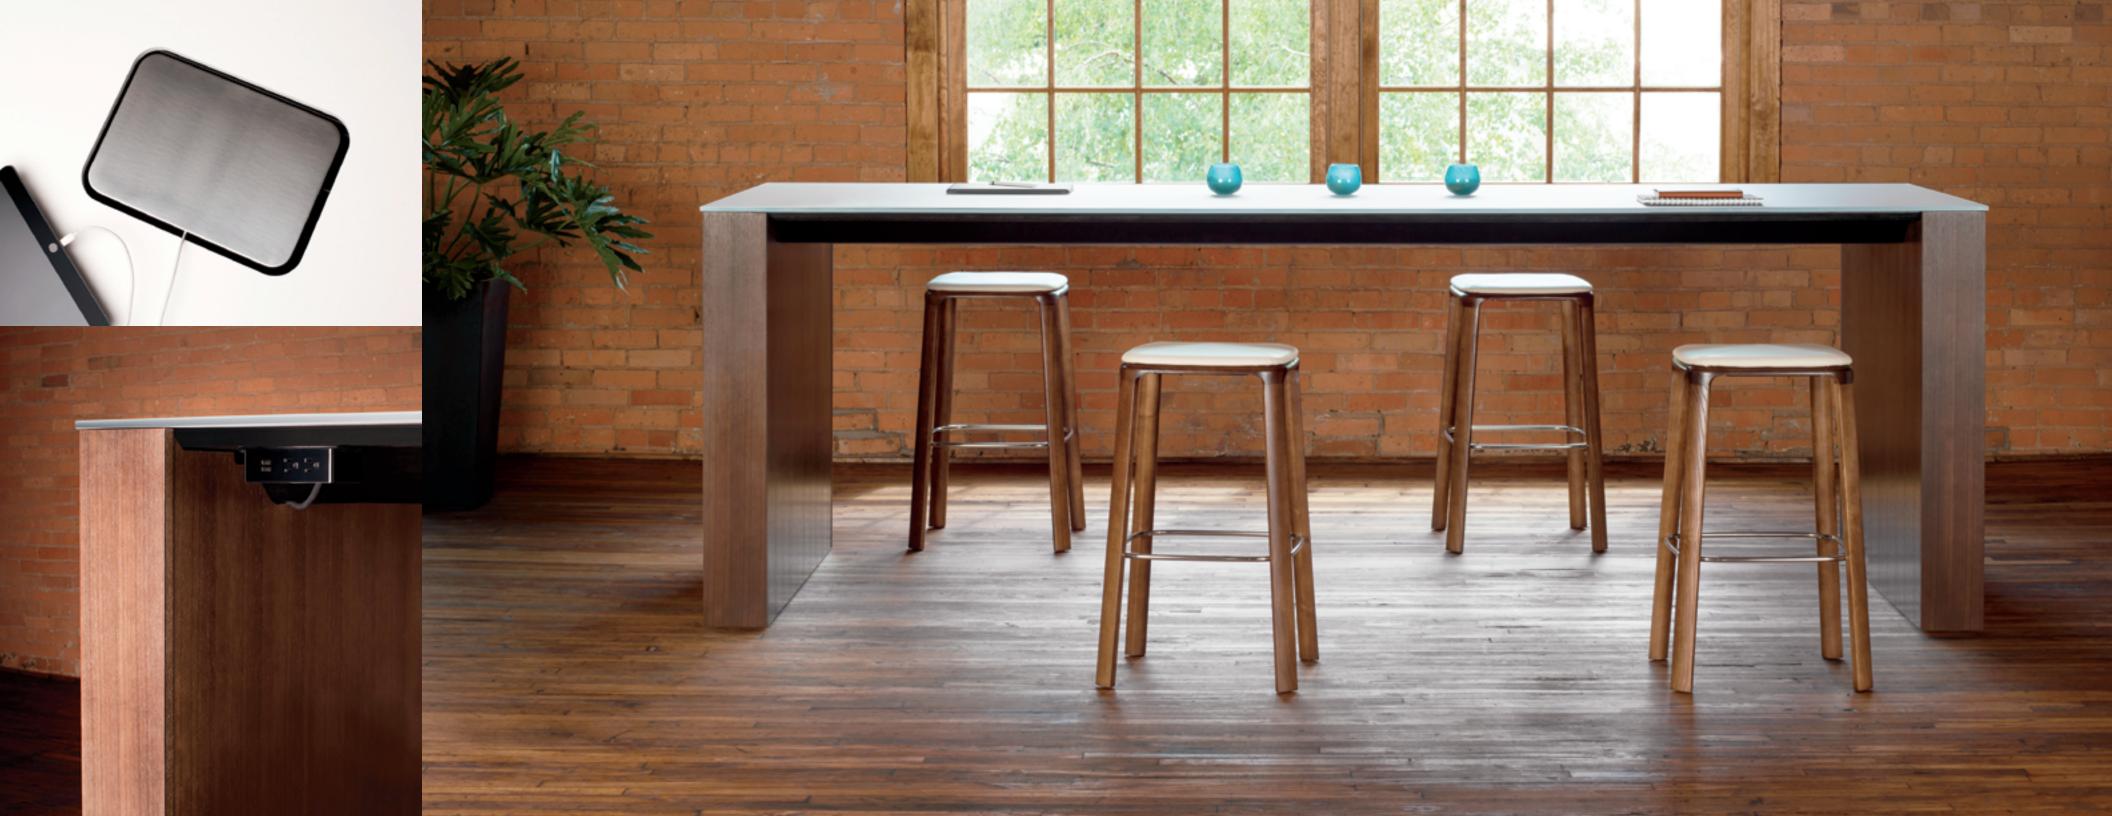

## ADAPT ABILITY

Videoconference or face-to-face. Scheduled gathering or spontaneous brainstorm. Small modern meeting space or open work environment. Briefing is flexible furnishing designed to adapt in any workspace.