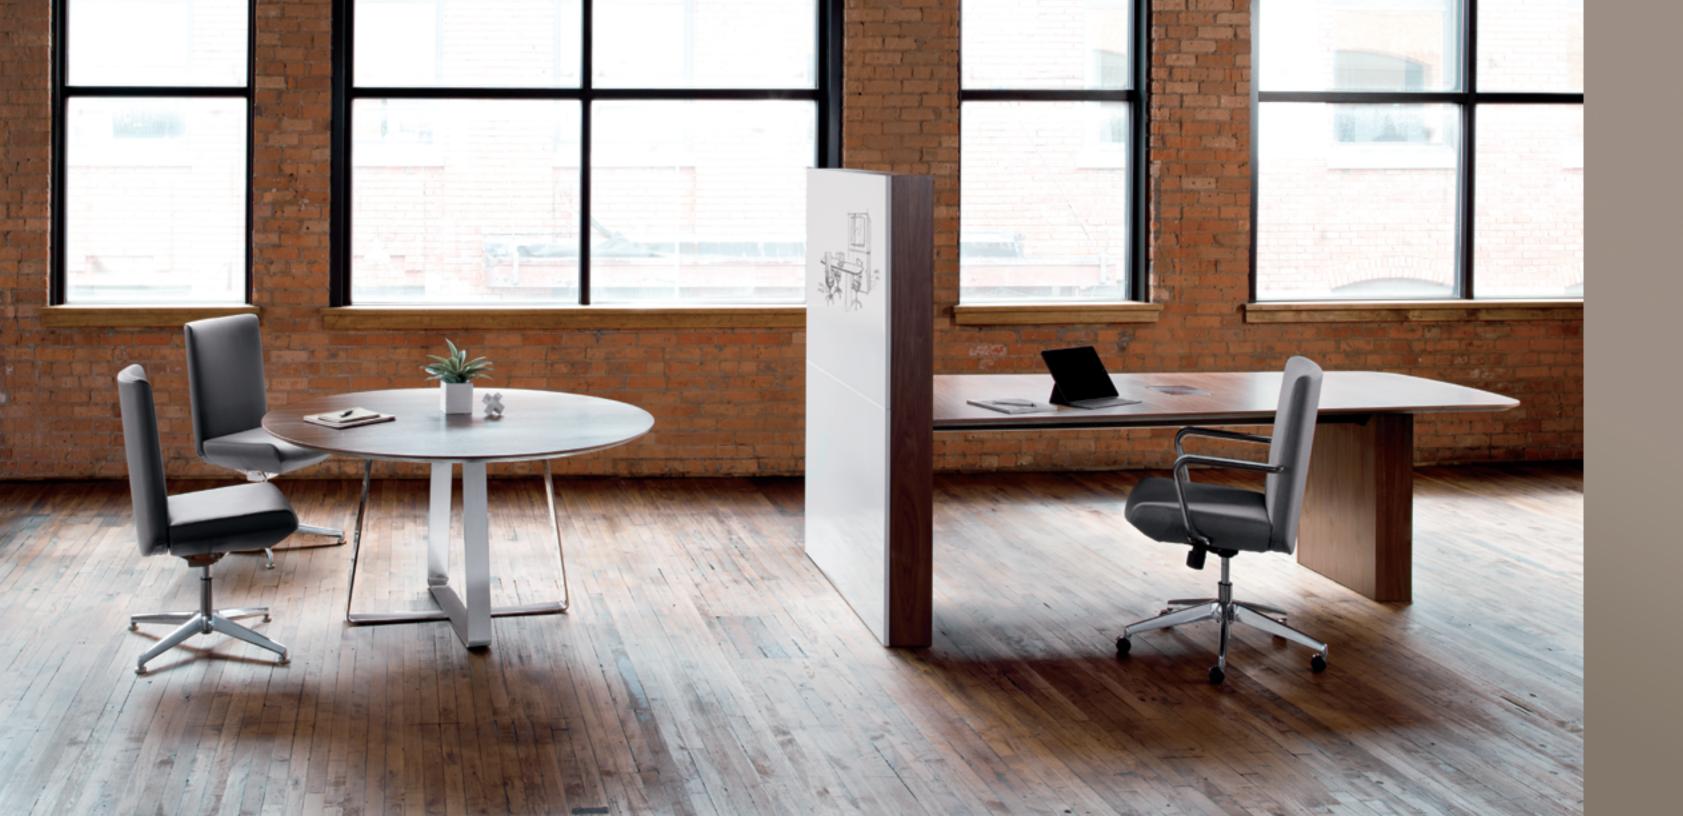

## ADAPT ABILITY

Videoconference or face-to-face. Scheduled gathering or spontaneous brainstorm. Small modern meeting space or open work environment. Briefing is flexible furnishing designed to adapt in any workspace.