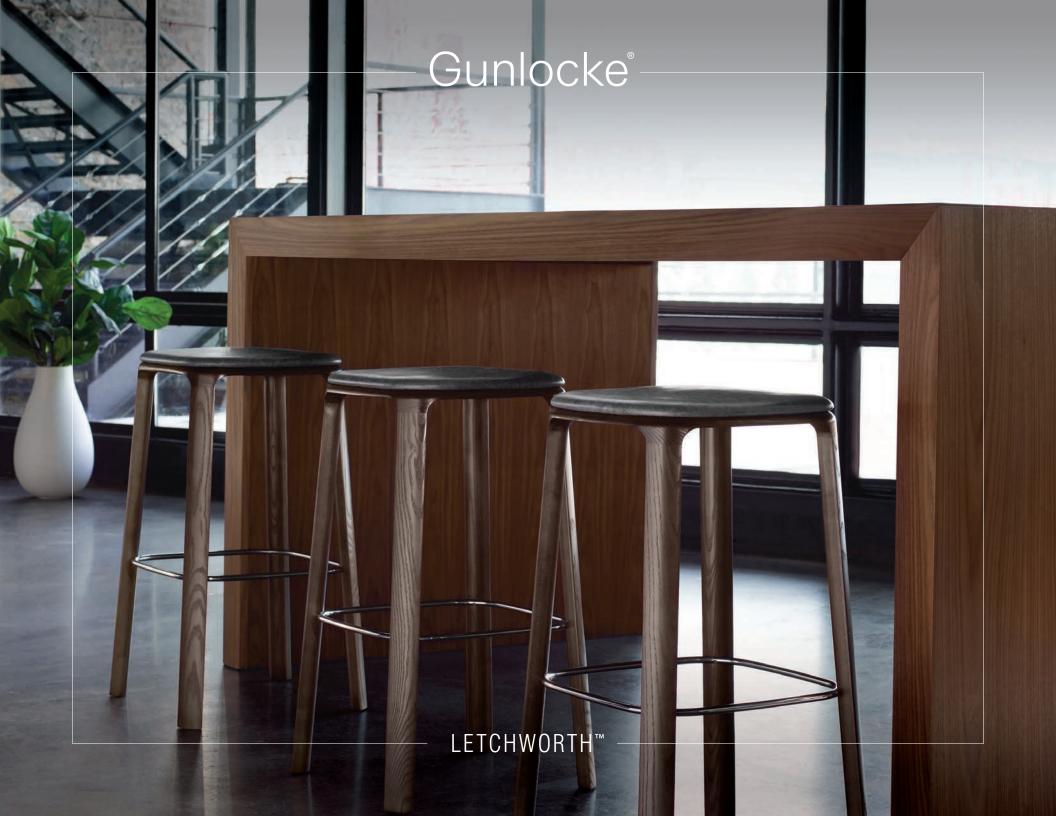

## CRAFTED FOR CASHAL

Choose Parsons, Picnic, Miter or Workbench.

No matter how you make it yours, Letchworth feels

like home at work. Shared spaces designed to

inspire collaboration—and innovation.

Design by GUNLOCKE DESIGN TEAM

## LET THE IDEAS FLOW

Rustic design. Residential influence.

Letchworth is less suit-and-tie and more laid back. Inviting workers to gather around and share ideas in comfort—and style.

One Gunlocke Drive Wayland, NY 14572 800 828 6300 (f) 585 728 8350