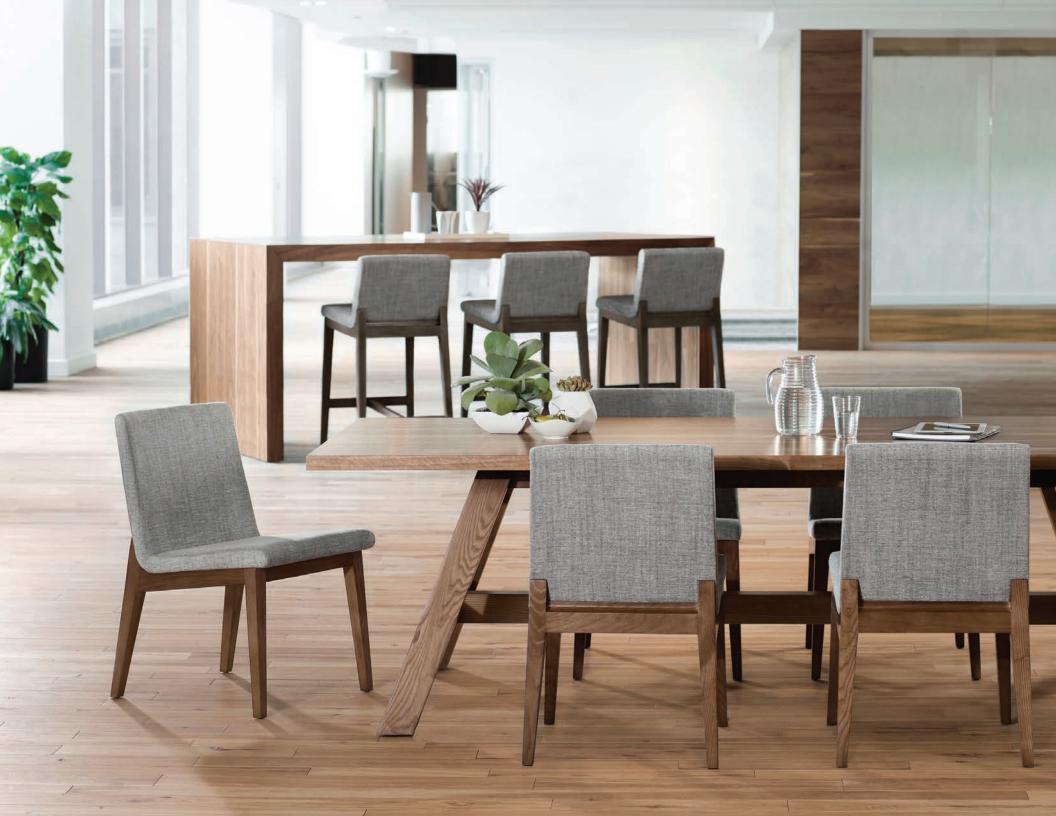

## CRAFTED FOR CASHAL

Choose Parsons, Picnic, Miter or Workbench.

No matter how you make it yours, Letchworth feels

like home at work. Shared spaces designed to

inspire collaboration—and innovation.

Design by GUNLOCKE DESIGN TEAM

## LET THE IDEAS FLOW

Rustic design. Residential influence.

Letchworth is less suit-and-tie and more laid back. Inviting workers to gather around and share ideas in comfort—and style.

One Gunlocke Drive Wayland, NY 14572 800 828 6300 (f) 585 728 8350