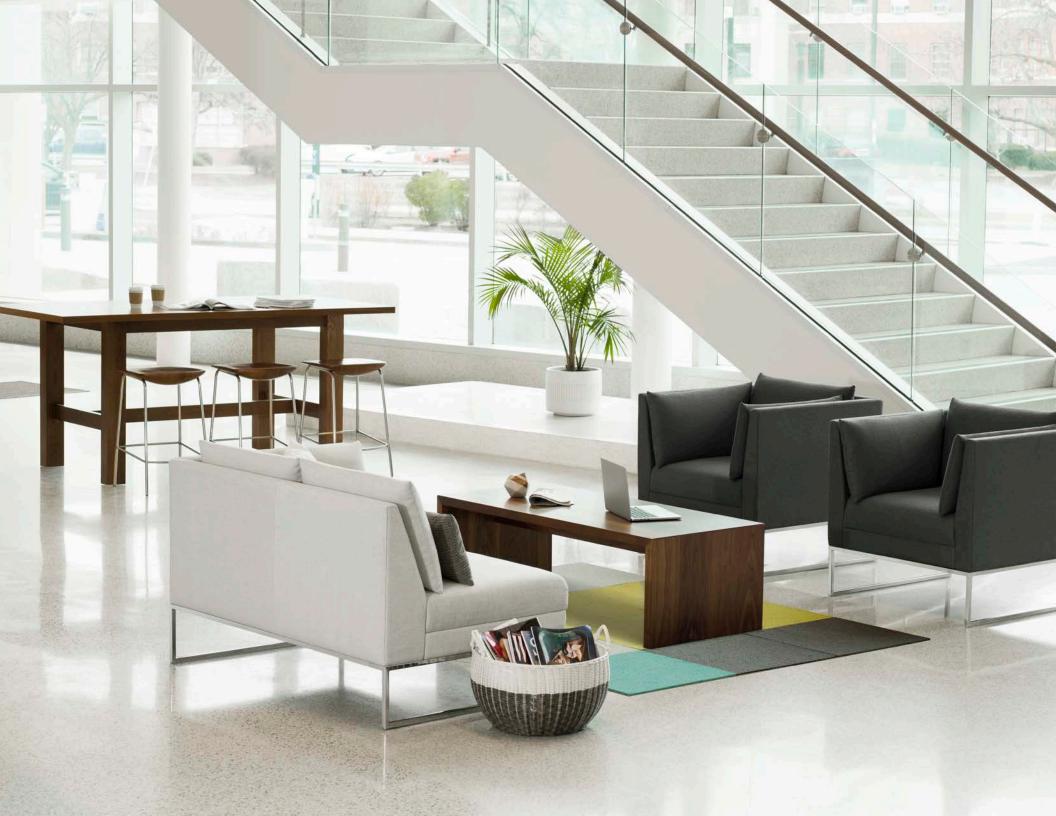

## CRAFTED FOR CASHAL

Choose Parsons, Picnic, Miter or Workbench.

No matter how you make it yours, Letchworth feels

like home at work. Shared spaces designed to

inspire collaboration—and innovation.

Design by GUNLOCKE DESIGN TEAM

## LET THE IDEAS FLOW

Rustic design. Residential influence.

Letchworth is less suit-and-tie and more laid back. Inviting workers to gather around and share ideas in comfort—and style.

One Gunlocke Drive Wayland, NY 14572 800 828 6300 (f) 585 728 8350