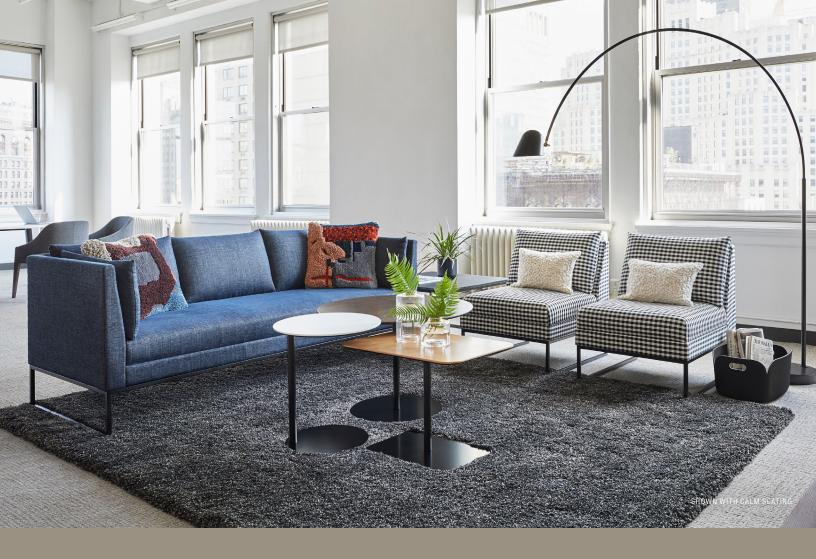

## COMPLETING THE SETTING

The Briefing tables collection offers highly versatile surface sizes, base styles, table heights, color choices, and material options to address virtually any lounge setting application. These tables complement a variety of seating configurations, from welcoming settings, to lounge spaces, to ancillary workplaces.

Briefing tables contribute essential performance when more relaxed settings must also effectively support a wide range of tasks and activities, all from a carefully integrated collection that bears the hallmark of Gunlocke heritage.