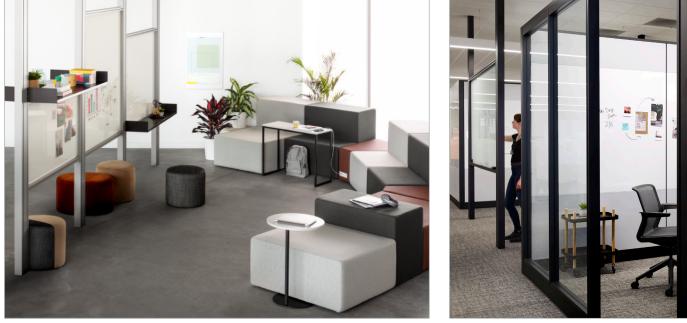

# Define & Conquer

Two spaces are better than one. Viz supports teams in ways they need it most by providing separation without a door or hard threshold. With one simple solution, a workplace can be transformed to provide collaborative spaces, create zoning and neighborhoods, and support all tasks by providing easy access to power.

## Efficient Functionality

With a large selection of aesthetic choices, you can create flexible collaborative spaces equipped to bring your teams together.

FLEXIBLE POWER

With the option of modular or hardwired, Viz keeps your teams going with easy access to integrated power outlets.

## Featured Surfaces