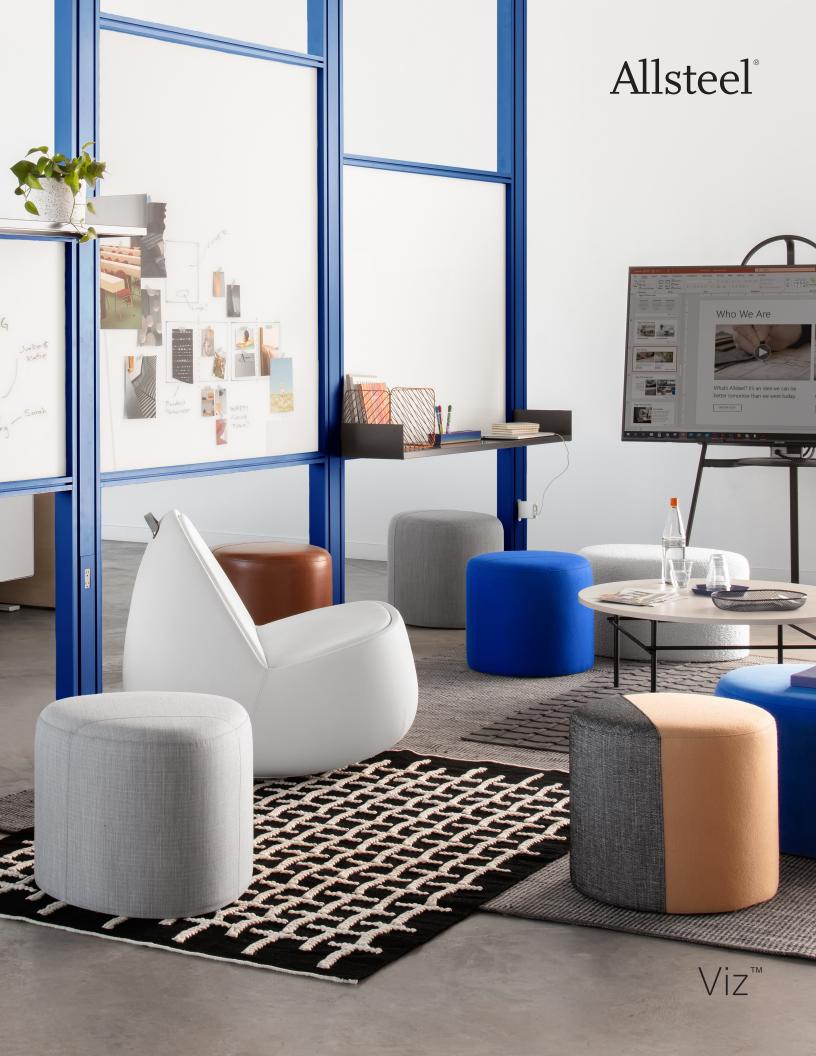

# Define & Conquer

Two spaces are better than one. Viz supports teams in ways they need it most by providing separation without a door or hard threshold. With one simple solution, a workplace can be transformed to provide collaborative spaces, create zoning and neighborhoods, and support all tasks by providing easy access to power.

Zoning

Space Division

## Efficient Functionality

With a large selection of aesthetic choices, you can create flexible collaborative spaces equipped to bring your teams together.

FLEXIBLE POWER

With the option of modular or hardwired, Viz keeps your teams going with easy access to integrated power outlets.