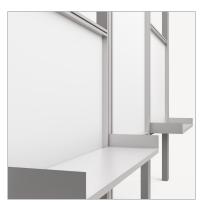

#### Module Dimensions

 Overall Height
 72"-120"

 Markerboard Height
 42", 48", 54"

 Width
 48"-120" (6" increments)

Surface Options

Markerboard

Post Options

Non-Ported, In Line Non-Ported, Two Way Non-Ported, Three Way Ported, Modular Electrical (single or double) Ported, Hardwired Electrical (single or double) Finished End, Thin Finished End, Uniform

#### Post and Module Frame

Clear