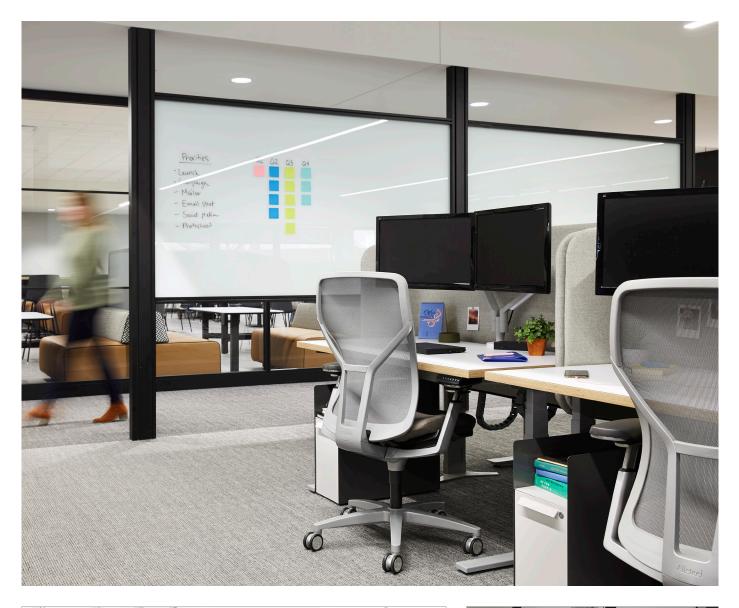

# Define & Conquer

Two spaces are better than one. Viz supports teams in ways they need it most by providing separation without a door or hard threshold. With one simple solution, a workplace can be transformed to provide collaborative spaces, create zoning and neighborhoods, and support all tasks by providing easy access to power.

SIZE SELECTION

Available in 24 sizes, Viz markerboards seamlessly fit into any spot where extra writing surfaces – or additional partitions – are needed.

SUPERIOR SURFACE

Viz is the ultimate multi-tasking markerboard with standardized low-iron, magnetic, and laminated surfaces on both sides.