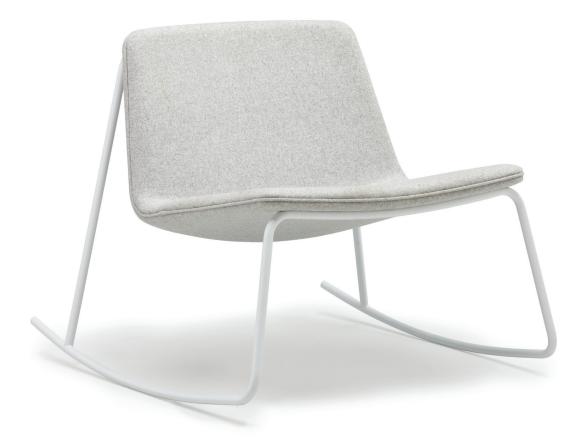

# Allsteel®

Vicinity™ <sub>Rocker</sub>

Vicinity is an offering of multi-use seating that creates a consistent aesthetic across the café, team project rooms, collaboration areas, and reception.

## Vicinity Rocker Statement of Line

27¾"H x 31¾"W x 34¾"D