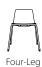

Vicinity chairs and stools stack up to 10 high, or 5 high with a seat pad.

The Vicinity lounge and rocker chairs feature upholstery with a veneer shell or a fully upholstered back.

Available with a sled or four-leg base, the chairs are lightweight and easy to move.

#### Chairs

Optional seat pad available on four-leg chairs, sled-base chairs, counter-height stools, and bar-height stools.