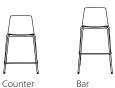

#### Stools

#### Chairs

Optional seat pad available on four-leg chairs, sled-base chairs, counter-height stools, and bar-height stools.