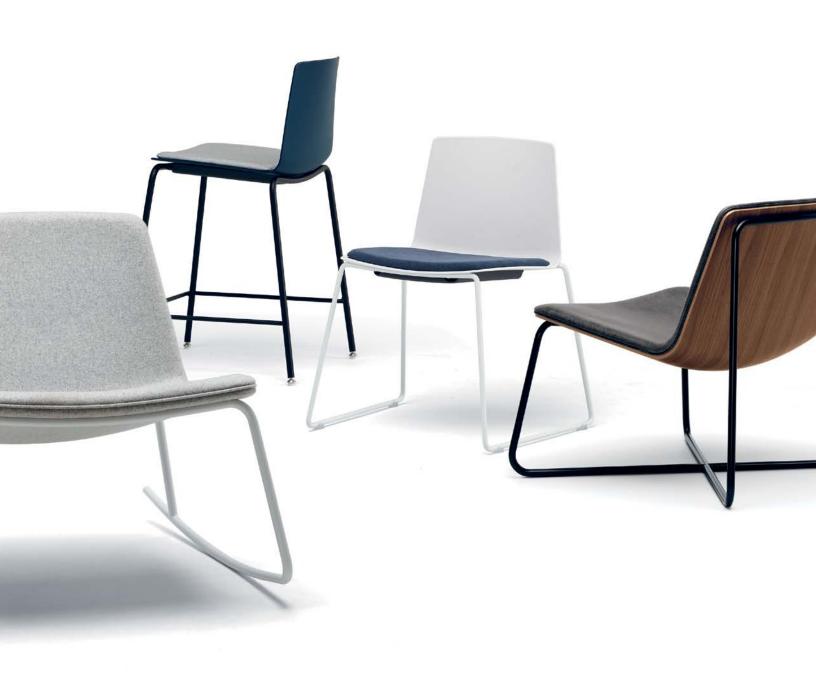

## Cohesive Collection

Vicinity seating offers the flexibility to outfit various spaces throughout the workplace. Each chair and stool fulfills a distinct need and function, while the design style creates a consistent aesthetic across cafés, team project rooms, collaboration spaces, and reception areas.

## Comfortable Versatility

The lightweight design of Vicinity seating allows for easy relocation wherever needed.

Featuring a flexible polymer shell on chairs and stools, and an upholstered seat and back on the lounge chair, users can work and meet in comfort.

Vicinity chairs and stools stack up to 10 high, or 5 high with a seat pad.

The Vicinity lounge and rocker chairs feature upholstery with a veneer shell or a fully upholstered back.

Available with a sled or four-leg base, the chairs are lightweight and easy to move.