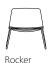

Vicinity chairs and stools stack up to 10 high, or 5 high with a seat pad.

The Vicinity lounge and rocker chairs feature upholstery with a veneer shell or a fully upholstered back.

Available with a sled or four-leg base, the chairs are lightweight and easy to move.

#### Stools

#### Chairs

Optional seat pad available on four-leg chairs, sled-base chairs, counter-height stools, and bar-height stools.