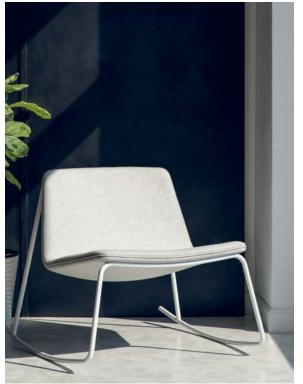

## Comfortable Versatility

The lightweight design of Vicinity seating allows for easy relocation wherever needed.

Featuring a flexible polymer shell on chairs and stools, and an upholstered seat and back on the lounge chair, users can work and meet in comfort.

Vicinity chairs and stools stack up to 10 high, or 5 high with a seat pad.

The Vicinity lounge and rocker chairs feature upholstery with a veneer shell or a fully upholstered back.

Available with a sled or four-leg base, the chairs are lightweight and easy to move.