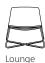

Vicinity chairs and stools stack up to 10 high, or 5 high with a seat pad.

The Vicinity lounge and rocker chairs feature upholstery with a veneer shell or a fully upholstered back.

Available with a sled or four-leg base, the chairs are lightweight and easy to move.

#### Stools

#### Chairs

Optional seat pad available on four-leg chairs, sled-base chairs, counter-height stools, and bar-height stools.