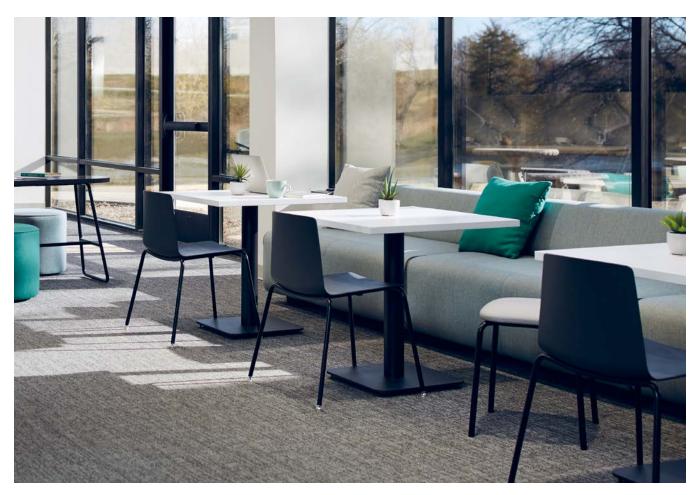

## Cohesive Collection

Vicinity seating offers the flexibility to outfit various spaces throughout the workplace. Each chair and stool fulfills a distinct need and function, while the design style creates a consistent aesthetic across cafés, team project rooms, collaboration spaces, and reception areas.

## Comfortable Versatility

The lightweight design of Vicinity seating allows for easy relocation wherever needed.

Featuring a flexible polymer shell on chairs and stools, and an upholstered seat and back on the lounge chair, users can work and meet in comfort.