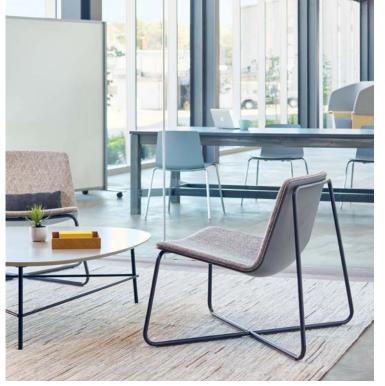

## Cohesive Collection

Vicinity seating offers the flexibility to outfit various spaces throughout the workplace. Each chair and stool fulfills a distinct need and function, while the design style creates a consistent aesthetic across cafés, team project rooms, collaboration spaces, and reception areas.

## Comfortable Versatility

The lightweight design of Vicinity seating allows for easy relocation wherever needed.

Featuring a flexible polymer shell on chairs and stools, and an upholstered seat and back on the lounge chair, users can work and meet in comfort.

Vicinity chairs and stools stack up to 10 high, or 5 high with a seat pad.

The Vicinity lounge and rocker chairs feature upholstery with a veneer shell or a fully upholstered back.

Available with a sled or four-leg base, the chairs are lightweight and easy to move.