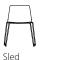

Vicinity chairs and stools stack up to 10 high, or 5 high with a seat pad.

The Vicinity lounge and rocker chairs feature upholstery with a veneer shell or a fully upholstered back.

Available with a sled or four-leg base, the chairs are lightweight and easy to move.

#### Chairs

Optional seat pad available on four-leg chairs, sled-base chairs, counter-height stools, and bar-height stools.