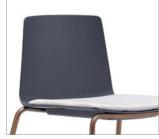

## Comfortable Versatility

The lightweight design of Vicinity seating allows for easy relocation wherever needed.

Featuring a flexible polymer shell on chairs and stools, and an upholstered seat and back on the lounge chair, users can work and meet in comfort.

Vicinity chairs and stools stack up to 10 high, or 5 high with a seat pad.

The Vicinity lounge and rocker chairs feature upholstery with a veneer shell or a fully upholstered back.

Available with a sled or four-leg base, the chairs are lightweight and easy to move.