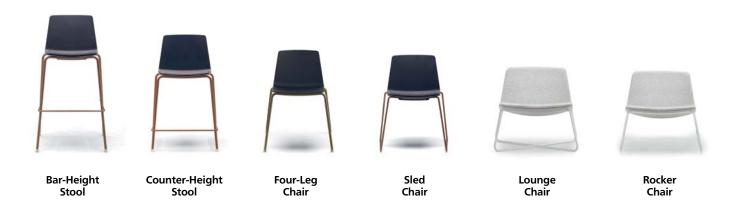

### Vicinity Statement of Line

#### Stools

#### Chairs

Optional seat pad available on four-leg chairs, sled-base chairs, counter-height stools, and bar-height stools.