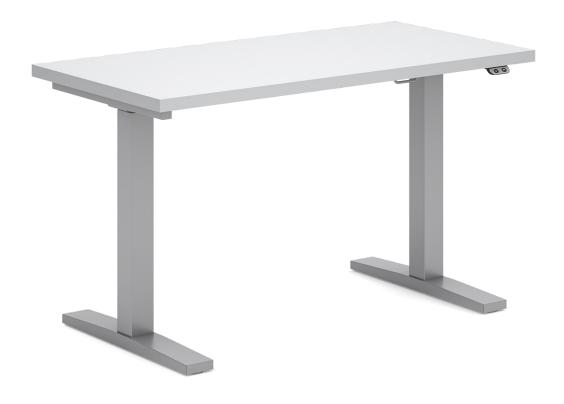

#### Height-adjustable Table

Altitude Basic is Allsteel's entry-level height adjustable solution. Effortlessly raise and lower for a change in posture throughout the workday. Increase movement, comfort, and satisfaction at work for improved productivity and workplace wellness.

#### Base

T-leg, 2-Stage, 2 Legs

253/5"-421/10"

48", 54", 60"

24", 30" D 48"-60"W

Control Panel

Up/Down