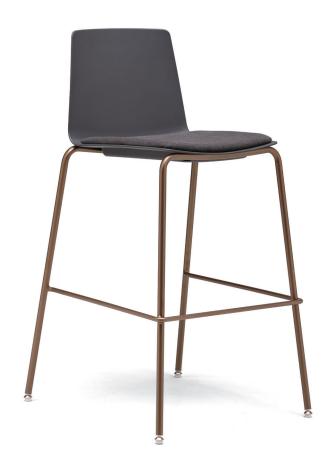

# $\underset{\text{Stool}}{\text{Vicinity}}^{\text{\tiny{TM}}}$

Vicinity is an offering of multi-use seating that creates a consistent aesthetic across the café, team project rooms, collaboration areas, and reception.

#### **Features**

Optional seat pad Several shell finishes Stackable

### Vicinity Stool Statement of Line

Available with or without seat pad