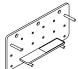

# A Versatile Offering

- 1 The Shaker Rail Hanger is a non-defacing option for adding Shaker Rail Pegs, placed over the top of an Allsteel Fit™ panel. Pegs can also be screwed directly into a Fit panel.
- 2 The Shaker Rail Hanging Plant Bin conveniently hangs on any Fit panel with Shaker Rail Pegs to bring biophilic additions to the workplace.
- 3 The Gallery Panel Planter hangs over the top of a Fit panel to provide a home for your potted greenery.

## Capsule by Allsteel Fall 2022 Collection Statement of Line

Shaker Rail Peg 31/2"L x 11/2"Dia.

Shaker Rail Hanger Single- or Double-Sided Double: 4"H x 22"W Triple: 4"H x 33"W

Shaker Rail Hanging Corkboard Single: 18"H x 101/4"W Double: 18"H x 21"W Triple: 18"H x 32"W