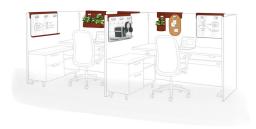

### **Display Information**

Jotting it down and pinning it up, Capsule by Allsteel provides access to your reminders and work information.

Shown with Shaker Rail Hangers