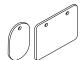

- 7 The Shaker Rail Hanging Tray hangs from the Shaker Rail Pegs and features a convenient shelf for quick retrieval of desktop tools and a magnetic surface for posting items.
- 8 The Desk Privacy Screen attaches to the underside of any Allsteel worksurface or table, providing attractive space division and enhanced privacy.

Gallery Panel Planter Medium: 9"H x 30"W Large: 9"H x 47"W Planter Depth: 61/2"

Desk Privacy Screen 281/4"H x 48"W 281/4"H x 60"W 281/4"H x 72"W