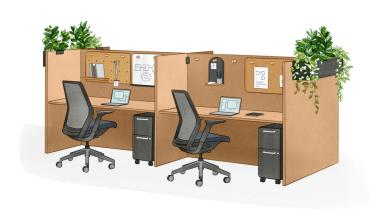

#### **Optimize Your Space**

An array of Capsule by Allsteel products provides display, privacy, and humanizing elements to your workspace.

Shown with Shaker Rail Pegs attached to Fit panels

#### **Enhance Your Work**

Capsule by Allsteel keeps information and tools at your fingertips while adding a biophilic touch.

Shown with Shaker Rail Pegs attached to Fit panels

### **Display Information**

Jotting it down and pinning it up, Capsule by Allsteel provides access to your reminders and work information.

Shown with Shaker Rail Hangers