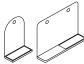

# A Versatile Offering

- 1 The Shaker Rail Hanger is a non-defacing option for adding Shaker Rail Pegs, placed over the top of an Allsteel Fit™ panel. Pegs can also be screwed directly into a Fit panel.
- 2 The Shaker Rail Hanging Plant Bin conveniently hangs on any Fit panel with Shaker Rail Pegs to bring biophilic additions to the workplace.
- 3 The Gallery Panel Planter hangs over the top of a Fit panel to provide a home for your potted greenery.

## Capsule by Allsteel Fall 2022 Collection Statement of Line

Shaker Rail Peg 31/2"L x 11/2"Dia.

Shaker Rail Hanger Single- or Double-Sided Double: 4"H x 22"W Triple: 4"H x 33"W

Shaker Rail Hanging Corkboard Single: 18"H x 101/4"W Double: 18"H x 21"W Triple: 18"H x 32"W