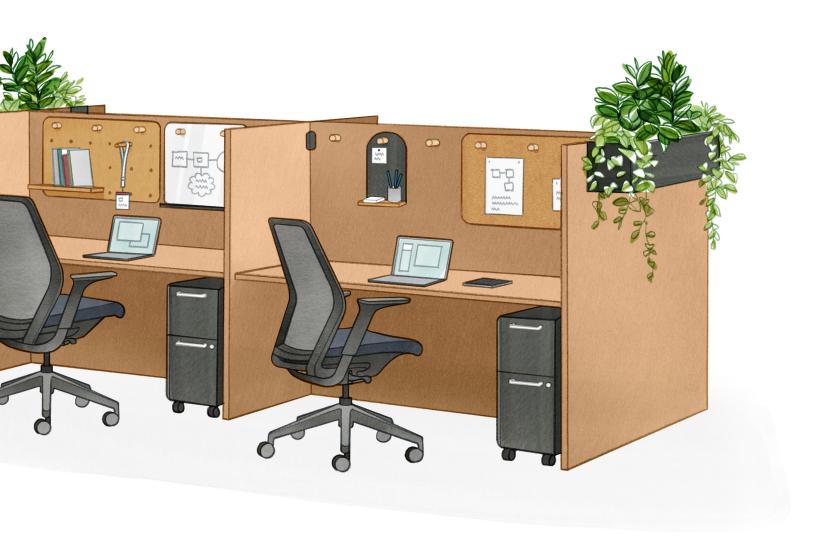

#### **Optimize Your Space**

An array of Capsule by Allsteel products provides display, privacy, and humanizing elements to your workspace.

Shown with Shaker Rail Pegs attached to Fit panels

#### **Enhance Your Work**

Capsule by Allsteel keeps information and tools at your fingertips while adding a biophilic touch.

Shown with Shaker Rail Pegs attached to Fit panels

### **Display Information**

Jotting it down and pinning it up, Capsule by Allsteel provides access to your reminders and work information.

Shown with Shaker Rail Hangers