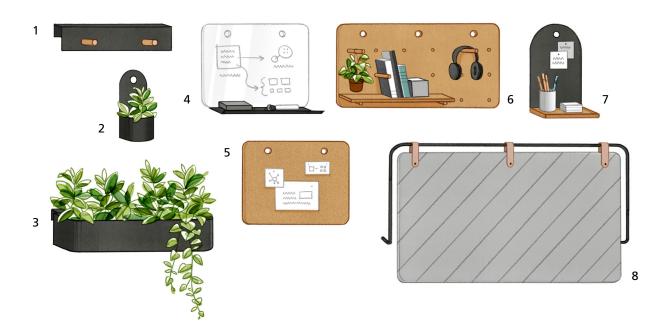

# A Versatile Offering

- 1 The Shaker Rail Hanger is a non-defacing option for adding Shaker Rail Pegs, placed over the top of an Allsteel Fit™ panel. Pegs can also be screwed directly into a Fit panel.
- 2 The Shaker Rail Hanging Plant Bin conveniently hangs on any Fit panel with Shaker Rail Pegs to bring biophilic additions to the workplace.
- 3 The Gallery Panel Planter hangs over the top of a Fit panel to provide a home for your potted greenery.

- 4 The Shaker Rail Hanging Whiteboard is an erasable surface that hangs on the Shaker Rail Pegs. Optional Marker Tray holds whiteboard accessories.
- 5 The Shaker Rail Hanging Corkboard hangs on the Shaker Rail Pegs, providing convenient display and reminder functionality.
- 6 The Shaker Rail Hanging Pegboard comes with four Mini Pegs and a shelf that are easily repositioned to meet a variety of storage needs.

- 7 The Shaker Rail Hanging Tray hangs from the Shaker Rail Pegs and features a convenient shelf for quick retrieval of desktop tools and a magnetic surface for posting items.
- 8 The Desk Privacy Screen attaches to the underside of any Allsteel worksurface or table, providing attractive space division and enhanced privacy.

#### **Optimize Your Space**

An array of Capsule by Allsteel products provides display, privacy, and humanizing elements to your workspace.

Shown with Shaker Rail Pegs attached to Fit panels

#### **Enhance Your Work**

Capsule by Allsteel keeps information and tools at your fingertips while adding a biophilic touch.

Shown with Shaker Rail Pegs attached to Fit panels

### **Display Information**

Jotting it down and pinning it up, Capsule by Allsteel provides access to your reminders and work information.

Shown with Shaker Rail Hangers

## Capsule by Allsteel Fall 2022 Collection Statement of Line

Shaker Rail Peg 31/2"L x 11/2"Dia.

Shaker Rail Hanger Single- or Double-Sided Double: 4"H x 22"W Triple: 4"H x 33"W

Shaker Rail Hanging Corkboard Single: 18"H x 101/4"W Double: 18"H x 21"W Triple: 18"H x 32"W

Shaker Rail Hanging Whiteboard Double: 18"H x 21"W Triple: 18"H x 32"W

Display Marker Tray For Hanging Corkboard/Whiteboard Double: 18"W x 5"D Triple: 283/4"W x 5"D

Shaker Rail Hanging Pegboard 18"H x 32"W Shelf Width: 21" Shelf Depth: 41/2"

Shaker Rail Hanging Pegboard Mini Peg 4"L x 1"Dia.

Shaker Rail Hanging Pegboard Shelf 21"W x 4½"D

Shaker Rail Hanging Tray Single: 18"H x 101/4"W Double: 18"H x 21"W Tray Depth: 41/2"

Shaker Rail Hanging Plant Bin Single: 133/4"H x 6"W Double: 13¾"H x 21"W Bin Height: 43/4" Bin Depth: 6"

Gallery Panel Planter Medium: 9"H x 30"W Large: 9"H x 47"W Planter Depth: 61/2"

Desk Privacy Screen 281/4"H x 48"W 281/4"H x 60"W 281/4"H x 72"W