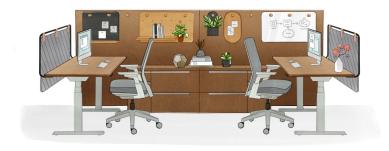

#### **Optimize Your Space**

An array of Capsule by Allsteel products provides display, privacy, and humanizing elements to your workspace.

Shown with Shaker Rail Pegs attached to Fit panels

#### **Enhance Your Work**

Capsule by Allsteel keeps information and tools at your fingertips while adding a biophilic touch.

Shown with Shaker Rail Pegs attached to Fit panels

### **Display Information**

Jotting it down and pinning it up, Capsule by Allsteel provides access to your reminders and work information.

Shown with Shaker Rail Hangers