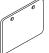

Shaker Rail Hanging Whiteboard Double: 18"H x 21"W Triple: 18"H x 32"W

Display Marker Tray For Hanging Corkboard/Whiteboard Double: 18"W x 5"D Triple: 283/4"W x 5"D

Shaker Rail Hanging Pegboard 18"H x 32"W Shelf Width: 21" Shelf Depth: 41/2"

Gallery Panel Planter Medium: 9"H x 30"W Large: 9"H x 47"W Planter Depth: 61/2"

Desk Privacy Screen 281/4"H x 48"W 281/4"H x 60"W 281/4"H x 72"W