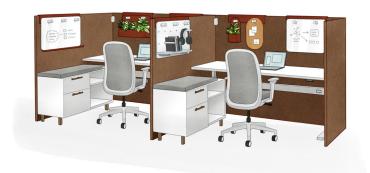

#### **Enhance Your Work**

Capsule by Allsteel keeps information and tools at your fingertips while adding a biophilic touch.

Shown with Shaker Rail Pegs attached to Fit panels