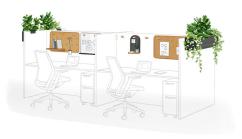

#### **Optimize Your Space**

An array of Capsule by Allsteel products provides display, privacy, and humanizing elements to your workspace.

Shown with Shaker Rail Pegs attached to Fit panels